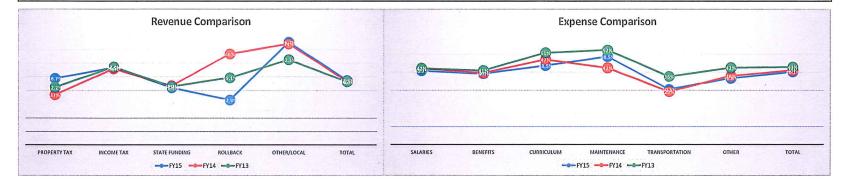

Valley View Local Schools Fiscal Year 2015 Financial Breakdown

| REVENUE       | си         | IRRENT - Fiscal \ | rear 2015 |           | Fiscal Year | 2014 Compari | son   | Fiscal Year | r 2013 Compari | son      |       |
|---------------|------------|-------------------|-----------|-----------|-------------|--------------|-------|-------------|----------------|----------|-------|
|               | Projection | Actual            | %         | Remaining | To-Date     | Total FY     | %     | To-Date     | Total FY       | %        | Notes |
| Property Tax  | 5,585,615  | 2,719,757         | 48.7%     | 2,865,858 | 1,795,588   | 4,909,546    | 36.6% | 1,641,600   | 3,889,557      | 42.2%    |       |
| Income Tax    | 3,092,424  | 1,747,456         | 56.5%     | 1,344,968 | 1,730,862   | 3,111,245    | 55.6% | 1,772,951   | 3,109,713      | 57.0%    |       |
| State Funding | 8,712,589  | 3,650,943         | 41.9%     | 5,061,646 | 3,607,564   | 8,389,379    | 43.0% | 3,384,895   | 7,931,803      | 42.7%    |       |
| Rollback      | 575,745    | 189,331           | 32.9%     | 386,414   | 323,625     | 486,835      | 66.5% | 276,109     | 561,887        | 49.1%    |       |
| Other/Local   | 649,350    | 488,489           | 75.2%     | 160,861   | 1,011,563   | 1,368,251    | 73.9% | 352,055     | 564,775        | 62.3%    | ¥     |
| Advances      |            |                   |           |           |             | 37,371       | 0%    |             | 129,867        | PLAP STS | 4     |
| Total         | 18,615,723 | 8,795,977         | 47.3%     |           | 8,469,202   | 18,302,628   | 46%   | 7,427,609   | 16,187,601     | 46.3%    |       |

| EXPENSE        | C          | URRENT - Fiscal | Year 2015 |            | Fiscal Year | 2014 Compari | son   | Fiscal Yea   | r 2013 Compari | son   |       |
|----------------|------------|-----------------|-----------|------------|-------------|--------------|-------|--------------|----------------|-------|-------|
|                | Projection | <u>Actual</u>   | %         | Remaining  | To-Date     | Total FY     | %     | To-Date      | Total FY       | %     | Notes |
| Salaries       | 9,346,308  | 3,804,512       | 40.7%     | 5,541,796  | 3,892,563   | 9,264,991    | 42.0% | 4,221,148    | 10,018,801     | 42.1% |       |
| Benefits       | 4,192,645  | 1,640,735       | 39.1%     | 2,551,910  | 1,475,167   | 3,749,386    | 39.3% | 1,579,712    | 3,870,300      | 40.8% |       |
| Curriculum     | 1,859,740  | 809,477         | 43.5%     | 1,050,263  | 902,811     | 1,929,475    | 46.8% | 743,676      | 1,468,855      | 50.6% |       |
| Maintenance    | 672,900    | 326,507         | 48.5%     | 346,393    | 245,962     | 582,496      | 42.2% | 315,075      | 604,159        | 52.2% |       |
| Transportation | 1,131,658  | 345,184         | 30.5%     | 786,474    | 311,372     | 1,068,150    | 29.2% | 116,685      | 310,537        | 37.6% |       |
| Other          | 791,000    | 289,251         | 36.6%     | 501,749    | 294,721     | 779,648      | 37.8% | 262,926      | 620,212        | 42.4% |       |
| Advances       |            |                 |           |            | 1           | 32,490       | 0%    | Report South | 37,371         |       |       |
| Total          | 17,994,251 | 7,215,667       | 40.1%     | 10,778,584 | 7,122,596   | 17,406,635   | 40.9% | 7,239,222    | 16,930,235     | 42.8% |       |