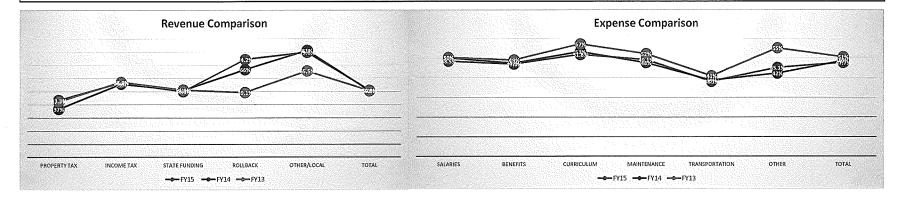

#### Valley View Local Schools Fiscal Year 2015 Financial Breakdown

| REVENUE       | с          | URRENT - Fiscal | Year 2015 |           | Fiscal Yea | r 2014 Compari | son      | Fiscal Yea | r 2013 Compari | son   |       |
|---------------|------------|-----------------|-----------|-----------|------------|----------------|----------|------------|----------------|-------|-------|
|               | Projection | Actual          | <u>%</u>  | Remaining | To-Date    | Total FY       | <u>%</u> | To-Date    | Total FY       | %     | Notes |
| Property Tax  | 5,585,615  | 2,417,028       | 43.3%     | 3,168,587 | 1,795,588  | 4,909,546      | 36.6%    | 1,641,600  | 3,889,557      | 42.2% |       |
| Income Tax    | 3,092,424  | 1,098,127       | 35.5%     | 1,994,297 | 1,120,674  | 3,111,245      | 36.0%    | 1,166,265  | 3,109,713      | 37.5% |       |
| State Funding | 8,712,589  | 2,256,409       | 25.9%     | 6,456,180 | 1,989,001  | 8,389,379      | 23.7%    | 2,045,835  | 7,931,803      | 25.8% |       |
| Rollback      | 575,745    | 270             | 0.0%      | 575,475   | -          | 486,835        | 0.0%     | -          | 561,887        | 0.0%  |       |
| Other/Local   | 649,350    | 341,692         | 52.6%     | 307,658   | 947,523    | 1,368,251      | 69.3%    | 221,249    | 564,775        | 39.2% |       |
|               |            |                 |           |           |            |                |          |            |                |       |       |
| Advances      |            |                 |           |           |            | 37,371         | 0%       |            | 129,867        |       |       |
| Total         | 18,615,723 | 6,113,527       | 32.8%     |           | 5,852,786  | 18,302,628     | 32%      | 5,074,949  | 16,187,601     | 31.6% |       |

| EXPENSE        | c          | CURRENT - Fiscal | Year 2015 |            | Fiscal Yea | r 2014 Compari | son      | Fiscal Yea | r 2013 Compari | son      |       |
|----------------|------------|------------------|-----------|------------|------------|----------------|----------|------------|----------------|----------|-------|
|                | Projection | Actual           | <u>%</u>  | Remaining  | To-Date    | Total FY       | <u>%</u> | To-Date    | Total FY       | <u>%</u> | Notes |
| Salaries       | 9,346,308  | 2,251,129        | 24.1%     | 7,095,179  | 2,303,379  | 9,264,991      | 24.9%    | 2,521,261  | 10,018,801     | 25.2%    |       |
| Benefits       | 4,192,645  | 977,176          | 23.3%     | 3,215,469  | 899,035    | 3,749,386      | 24.0%    | 953,074    | 3,870,300      | 24.6%    |       |
| Curriculum     | 1,859,740  | 504,833          | 27.1%     | 1,354,907  | 619,059    | 1,929,475      | 32.1%    | 475,265    | 1,468,855      | 32.4%    |       |
| Maintenance    | 672,900    | 152,142          | 22.6%     | 520,758    | 153,634    | 582,496        | 26.4%    | 94,168     | 604,159        | 15.6%    |       |
| Transportation | 1,131,658  | 62,400           | 5.5%      | 1,069,258  | 44,063     | 1,068,150      | 4.1%     | 67,748     | 310,537        | 21.8%    |       |
| Other          | 791,000    | 164,835          | 20.8%     | 626,165    | 176,998    | 779,648        | 22.7%    | 196,757    | 620,212        | 31.7%    |       |
| Advances       |            |                  |           |            |            | 32,490         | 0%       |            | 37,371         |          |       |
| Total          | 17,994,251 | 4,112,515        | 22.9%     | 13,881,736 | 4,196,168  | 17,406,635     | 24.1%    | 4,308,273  | 16,930,235     | 25.4%    |       |