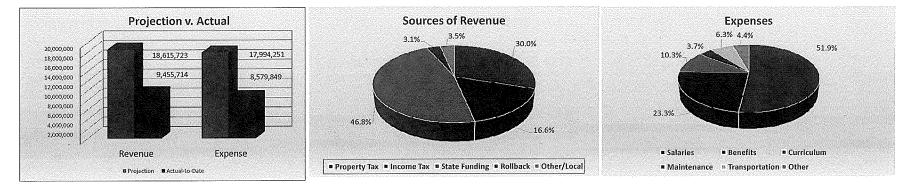

#### Valley View Local Schools Fiscal Year 2015 Financial Breakdown

| REVENUE       | cu                | IRRENT - Fiscal | Year 2015 |           | Fiscal Year | 2014 Compari | son      | Fiscal Yea | r 2013 Compari | son      |              |
|---------------|-------------------|-----------------|-----------|-----------|-------------|--------------|----------|------------|----------------|----------|--------------|
|               | <b>Projection</b> | Actual          | <u>%</u>  | Remaining | To-Date     | Total FY     | <u>%</u> | To-Date    | Total FY       | <u>%</u> | <u>Notes</u> |
| Property Tax  | 5,585,615         | 2,417,028       | 43.3%     | 3,168,587 | 1,795,588   | 4,909,546    | 36.6%    | 1,641,600  | 3,889,557      | 42.2%    |              |
| Income Tax    | 3,092,424         | 1,747,456       | 56.5%     | 1,344,968 | 1,730,862   | 3,111,245    | 55.6%    | 1,772,951  | 3,109,713      | 57.0%    |              |
| State Funding | 8,712,589         | 4,346,888       | 49.9%     | 4,365,701 | 4,255,334   | 8,389,379    | 50.7%    | 4,052,234  | 7,931,803      | 51.1%    |              |
| Rollback      | 575,745           | 427,286         | 74.2%     | 148,459   | 323,625     | 486,835      | 66.5%    | 276,109    | 561,887        | 49.1%    |              |
| Other/Local   | 649,350           | 517,055         | 79.6%     | 132,295   | 1,109,517   | 1,368,251    | 81.1%    | 369,830    | 564,775        | 65.5%    |              |
|               |                   |                 |           |           |             |              |          |            |                |          |              |
| Advances      |                   |                 |           |           |             | 37,371       | 0%       |            | 129,867        |          |              |
| Total         | 18,615,723        | 9,455,714       | 50.8%     |           | 9,214,926   | 18,302,628   | 50%      | 8,112,724  | 16,187,601     | 50.5%    |              |

| EXPENSE        | С                             | URRENT - Fiscal | ī     | Fiscal Year 2014 Comparison |           |            | Fiscal Yea | r 2013 Compariso | n          |          |              |
|----------------|-------------------------------|-----------------|-------|-----------------------------|-----------|------------|------------|------------------|------------|----------|--------------|
|                | Projection Actual % Remaining |                 |       |                             | To-Date   | Total FY   | <u>%</u>   | To-Date          | Total FY   | <u>%</u> | <u>Notes</u> |
| Salaries       | 9,346,308                     | 4,528,579       | 48.5% | 4,817,729                   | 4,638,439 | 9,264,991  | 50.1%      | 5,043,034        | 10,018,801 | 50.3%    |              |
| Benefits       | 4,192,645                     | 1,970,210       | 47.0% | 2,222,435                   | 1,775,486 | 3,749,386  | 47.4%      | 1,897,104        | 3,870,300  | 49.0%    |              |
| Curriculum     | 1,859,740                     | 963,438         | 51.8% | 896,302                     | 1,026,359 | 1,929,475  | 53.2%      | 839,178          | 1,468,855  | 57.1%    |              |
| Maintenance    | 672,900                       | 330,292         | 49.1% | 342,608                     | 277,099   | 582,496    | 47.6%      | 315,075          | 604,159    | 52.2%    |              |
| Transportation | 1,131,658                     | 430,614         | 38.1% | 701,044                     | 412,904   | 1,068,150  | 38.7%      | 126,985          | 310,537    | 40.9%    |              |
| Other          | 791,000                       | 356,715         | 45.1% | 434,285                     | 328,906   | 779,648    | 42.2%      | 341,736          | 620,212    | 55.1%    |              |
| Advances       |                               |                 |       |                             |           | 32,490     | 0%         |                  | 37,371     |          |              |
| Total          | 17,994,251                    | 8,579,849       | 47.7% | 9,414,402                   | 8,459,193 | 17,406,635 | 48.6%      | 8,563,112        | 16,930,235 | 50.6%    |              |
|                |                               |                 |       | 該                           |           |            |            |                  |            |          |              |