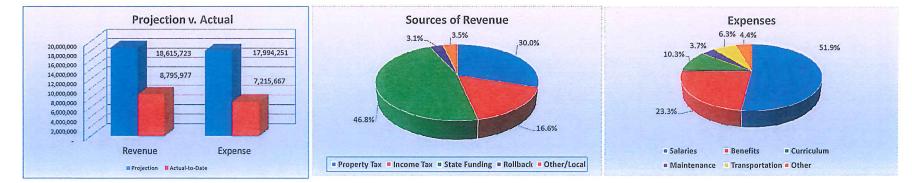

Valley View Local Schools Fiscal Year 2015 Financial Breakdown

| REVENUE       | си         | IRRENT - Fiscal \ | rear 2015 |           | Fiscal Year | 2014 Compari | son   | Fiscal Year | r 2013 Compari | son      |       |
|---------------|------------|-------------------|-----------|-----------|-------------|--------------|-------|-------------|----------------|----------|-------|
|               | Projection | Actual            | %         | Remaining | To-Date     | Total FY     | %     | To-Date     | Total FY       | %        | Notes |
| Property Tax  | 5,585,615  | 2,719,757         | 48.7%     | 2,865,858 | 1,795,588   | 4,909,546    | 36.6% | 1,641,600   | 3,889,557      | 42.2%    |       |
| Income Tax    | 3,092,424  | 1,747,456         | 56.5%     | 1,344,968 | 1,730,862   | 3,111,245    | 55.6% | 1,772,951   | 3,109,713      | 57.0%    |       |
| State Funding | 8,712,589  | 3,650,943         | 41.9%     | 5,061,646 | 3,607,564   | 8,389,379    | 43.0% | 3,384,895   | 7,931,803      | 42.7%    |       |
| Rollback      | 575,745    | 189,331           | 32.9%     | 386,414   | 323,625     | 486,835      | 66.5% | 276,109     | 561,887        | 49.1%    |       |
| Other/Local   | 649,350    | 488,489           | 75.2%     | 160,861   | 1,011,563   | 1,368,251    | 73.9% | 352,055     | 564,775        | 62.3%    | ¥     |
| Advances      |            |                   |           |           |             | 37,371       | 0%    |             | 129,867        | PLAP STS | 4     |
| Total         | 18,615,723 | 8,795,977         | 47.3%     |           | 8,469,202   | 18,302,628   | 46%   | 7,427,609   | 16,187,601     | 46.3%    |       |

| EXPENSE        | C          | URRENT - Fiscal | Year 2015 |            | Fiscal Year | 2014 Compari | son   | Fiscal Yea   | r 2013 Compari | son   |       |
|----------------|------------|-----------------|-----------|------------|-------------|--------------|-------|--------------|----------------|-------|-------|
|                | Projection | <u>Actual</u>   | %         | Remaining  | To-Date     | Total FY     | %     | To-Date      | Total FY       | %     | Notes |
| Salaries       | 9,346,308  | 3,804,512       | 40.7%     | 5,541,796  | 3,892,563   | 9,264,991    | 42.0% | 4,221,148    | 10,018,801     | 42.1% |       |
| Benefits       | 4,192,645  | 1,640,735       | 39.1%     | 2,551,910  | 1,475,167   | 3,749,386    | 39.3% | 1,579,712    | 3,870,300      | 40.8% |       |
| Curriculum     | 1,859,740  | 809,477         | 43.5%     | 1,050,263  | 902,811     | 1,929,475    | 46.8% | 743,676      | 1,468,855      | 50.6% |       |
| Maintenance    | 672,900    | 326,507         | 48.5%     | 346,393    | 245,962     | 582,496      | 42.2% | 315,075      | 604,159        | 52.2% |       |
| Transportation | 1,131,658  | 345,184         | 30.5%     | 786,474    | 311,372     | 1,068,150    | 29.2% | 116,685      | 310,537        | 37.6% |       |
| Other          | 791,000    | 289,251         | 36.6%     | 501,749    | 294,721     | 779,648      | 37.8% | 262,926      | 620,212        | 42.4% |       |
| Advances       |            |                 |           |            | 1           | 32,490       | 0%    | Report South | 37,371         |       |       |
| Total          | 17,994,251 | 7,215,667       | 40.1%     | 10,778,584 | 7,122,596   | 17,406,635   | 40.9% | 7,239,222    | 16,930,235     | 42.8% |       |