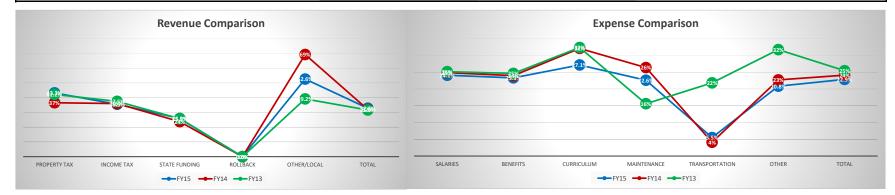

#### Valley View Local Schools Fiscal Year 2015 Financial Breakdown

| REVENUE       | с          | URRENT - Fiscal | Year 2015 |           | Fiscal Yea | r 2014 Compari | son      | Fiscal Yea | r 2013 Compari | son   |       |
|---------------|------------|-----------------|-----------|-----------|------------|----------------|----------|------------|----------------|-------|-------|
|               | Projection | Actual          | <u>%</u>  | Remaining | To-Date    | Total FY       | <u>%</u> | To-Date    | Total FY       | %     | Notes |
| Property Tax  | 5,585,615  | 2,417,028       | 43.3%     | 3,168,587 | 1,795,588  | 4,909,546      | 36.6%    | 1,641,600  | 3,889,557      | 42.2% |       |
| Income Tax    | 3,092,424  | 1,098,127       | 35.5%     | 1,994,297 | 1,120,674  | 3,111,245      | 36.0%    | 1,166,265  | 3,109,713      | 37.5% |       |
| State Funding | 8,712,589  | 2,256,409       | 25.9%     | 6,456,180 | 1,989,001  | 8,389,379      | 23.7%    | 2,045,835  | 7,931,803      | 25.8% |       |
| Rollback      | 575,745    | 270             | 0.0%      | 575,475   | -          | 486,835        | 0.0%     | -          | 561,887        | 0.0%  |       |
| Other/Local   | 649,350    | 341,692         | 52.6%     | 307,658   | 947,523    | 1,368,251      | 69.3%    | 221,249    | 564,775        | 39.2% |       |
|               |            |                 |           |           |            |                |          |            |                |       |       |
| Advances      |            |                 |           |           |            | 37,371         | 0%       |            | 129,867        |       |       |
| Total         | 18,615,723 | 6,113,527       | 32.8%     |           | 5,852,786  | 18,302,628     | 32%      | 5,074,949  | 16,187,601     | 31.6% |       |

| EXPENSE        | c          | CURRENT - Fiscal | Year 2015 |            | Fiscal Yea | r 2014 Compari | son      | Fiscal Yea | r 2013 Compari | son      |       |
|----------------|------------|------------------|-----------|------------|------------|----------------|----------|------------|----------------|----------|-------|
|                | Projection | Actual           | <u>%</u>  | Remaining  | To-Date    | Total FY       | <u>%</u> | To-Date    | Total FY       | <u>%</u> | Notes |
| Salaries       | 9,346,308  | 2,251,129        | 24.1%     | 7,095,179  | 2,303,379  | 9,264,991      | 24.9%    | 2,521,261  | 10,018,801     | 25.2%    |       |
| Benefits       | 4,192,645  | 977,176          | 23.3%     | 3,215,469  | 899,035    | 3,749,386      | 24.0%    | 953,074    | 3,870,300      | 24.6%    |       |
| Curriculum     | 1,859,740  | 504,833          | 27.1%     | 1,354,907  | 619,059    | 1,929,475      | 32.1%    | 475,265    | 1,468,855      | 32.4%    |       |
| Maintenance    | 672,900    | 152,142          | 22.6%     | 520,758    | 153,634    | 582,496        | 26.4%    | 94,168     | 604,159        | 15.6%    |       |
| Transportation | 1,131,658  | 62,400           | 5.5%      | 1,069,258  | 44,063     | 1,068,150      | 4.1%     | 67,748     | 310,537        | 21.8%    |       |
| Other          | 791,000    | 164,835          | 20.8%     | 626,165    | 176,998    | 779,648        | 22.7%    | 196,757    | 620,212        | 31.7%    |       |
| Advances       |            |                  |           |            |            | 32,490         | 0%       |            | 37,371         |          |       |
| Total          | 17,994,251 | 4,112,515        | 22.9%     | 13,881,736 | 4,196,168  | 17,406,635     | 24.1%    | 4,308,273  | 16,930,235     | 25.4%    |       |