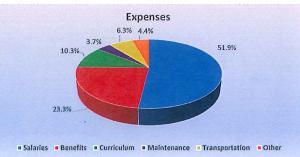

| EXPENSE        | CU         | JRRENT - Fiscal | Year 2015 |           | Fiscal Yea | r 2014 Compariso | on       | Fiscal Year    | r 2013 Comparison |          |              |
|----------------|------------|-----------------|-----------|-----------|------------|------------------|----------|----------------|-------------------|----------|--------------|
|                | Projection | <u>Actual</u>   | <u>%</u>  | Remaining | To-Date    | Total FY         | <u>%</u> | <u>To-Date</u> | Total FY          | <u>%</u> | <u>Notes</u> |
| Salaries       | 9,346,308  | 5,232,043       | 56.0%     | 4,114,265 | 5,422,241  | 9,264,991        | 58.5%    | 5,855,149      | 10,018,801 58     | 8.4%     |              |
| Benefits       | 4,192,645  | 2,299,995       | 54.9%     | 1,892,650 | 2,077,669  | 3,749,386        | 55.4%    | 2,202,062      | 3,870,300 56      | 5.9%     |              |
| Curriculum     | 1,859,740  | 1,119,342       | 60.2%     | 740,398   | 1,194,502  | 1,929,475        | 61.9%    | 938,018        | 1,468,855 63      | 3.9%     |              |
| Maintenance    | 672,900    | 380,155         | 56.5%     | 292,745   | 333,233    | 582,496          | 57.2%    | 395,840        | 604,159 65        | 5.5%     |              |
| Transportation | 1,131,658  | 534,547         | 47.2%     | 597,111   | 512,762    | 1,068,150        | 48.0%    | 171,809        | 310,537 55        | 5.3%     |              |
| Other          | 791,000    | 404,002         | 51.1%     | 386,998   | 442,604    | 779,648          | 56.8%    | 370,205        | 620,212 59        | 9.7%     |              |
| Advances       |            |                 |           |           |            | 32,490           | 0%       |                | 37,371            |          |              |
| Total          | 17,994,251 | 9,970,083       | 55.4%     | 8,024,168 | 9,983,011  | 17,406,635       | 57.4%    | 9,933,084      | 16,930,235 58     | 8.7%     |              |