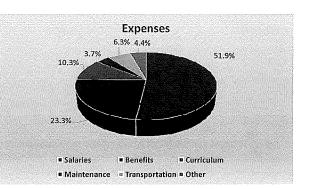

| EXPENSE        | CU         | JRRENT - Fiscal | Year 2015 |           | Fiscal Yea | r 2014 Compariso | on       | Fiscal Year    | r 2013 Comparison |          |              |
|----------------|------------|-----------------|-----------|-----------|------------|------------------|----------|----------------|-------------------|----------|--------------|
|                | Projection | <u>Actual</u>   | <u>%</u>  | Remaining | To-Date    | Total FY         | <u>%</u> | <u>To-Date</u> | Total FY          | <u>%</u> | <u>Notes</u> |
| Salaries       | 9,346,308  | 5,232,043       | 56.0%     | 4,114,265 | 5,422,241  | 9,264,991        | 58.5%    | 5,855,149      | 10,018,801 58     | 8.4%     |              |
| Benefits       | 4,192,645  | 2,299,995       | 54.9%     | 1,892,650 | 2,077,669  | 3,749,386        | 55.4%    | 2,202,062      | 3,870,300 56      | 5.9%     |              |
| Curriculum     | 1,859,740  | 1,119,342       | 60.2%     | 740,398   | 1,194,502  | 1,929,475        | 61.9%    | 938,018        | 1,468,855 63      | 3.9%     |              |
| Maintenance    | 672,900    | 380,155         | 56.5%     | 292,745   | 333,233    | 582,496          | 57.2%    | 395,840        | 604,159 65        | 5.5%     |              |
| Transportation | 1,131,658  | 534,547         | 47.2%     | 597,111   | 512,762    | 1,068,150        | 48.0%    | 171,809        | 310,537 55        | 5.3%     |              |
| Other          | 791,000    | 404,002         | 51.1%     | 386,998   | 442,604    | 779,648          | 56.8%    | 370,205        | 620,212 59        | 9.7%     |              |
| Advances       |            |                 |           |           |            | 32,490           | 0%       |                | 37,371            |          |              |
| Total          | 17,994,251 | 9,970,083       | 55.4%     | 8,024,168 | 9,983,011  | 17,406,635       | 57.4%    | 9,933,084      | 16,930,235 58     | 8.7%     |              |