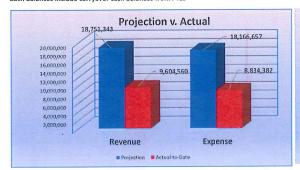

|                                        |                      |                            |                     |                      |                      |                        |                    |                      | Fiscal Year 20            | 15        |           |                       |           |         |           |                       |                       | 2016       | 2017       | 2018       |
|----------------------------------------|----------------------|----------------------------|---------------------|----------------------|----------------------|------------------------|--------------------|----------------------|---------------------------|-----------|-----------|-----------------------|-----------|---------|-----------|-----------------------|-----------------------|------------|------------|------------|
|                                        | July                 | August                     | September           | Quarter 1            | October              | November               | December           | Quartér 2            | January                   | February  | March     | Quarter 3             | April     | May     | June      | Quarter 4             | Fiscal End            | Fiscal End | Fiscal End | Fiscal End |
| Revenue                                |                      |                            |                     |                      |                      |                        |                    |                      |                           |           |           |                       |           |         |           |                       |                       |            |            |            |
| Plan                                   | 3,856,818            | 723,623                    | 1,184,610           | 5,765,052            | 1,486,338            | 1,219,401              | 753,312            | 9,224,102            | 1,449,623                 | 2,710,714 | 1,227,662 | 14,612,102            | 2,133,091 | 658,052 | 1,212,548 | 18,615,793            | 18,615,793            | 18,738,150 | 18,863,026 | 18,990,398 |
| Actual                                 | 4,104,699            | 773,019                    | 1,235,809           | 6,113,528            | 1,635,717            | 744,003                | 962,466            | 9,455,714            | 1,459,324                 | -         | - 1       | 14,853,415            | -         | -       | •         | 18,857,106            | 18,857,106            |            |            |            |
| Variance over/(under)<br>Previous Year | 247,881<br>3,249,296 | <i>49,396</i><br>1,395,718 | 51,199<br>1,207,772 | 348,476<br>5,852,786 | 149,380<br>1,443,714 | (475,398)<br>1,183,989 | 209,154<br>734,436 | 231,612<br>9,214,925 | <i>9,701</i><br>1,453,829 | 2,640,203 | 1,261,719 | 241,313<br>14,570,676 | 2,032,816 | 655.875 | 1,043,281 | 241,313<br>18,302,648 | 241,313<br>18,302,648 |            |            |            |
| Previous fear                          | 3,249,290            | 1,393,718                  | 1,207,772           | 3,632,780            | 1,445,714            | 1,105,505              | 734,430            | 9,214,923            | 1,433,629                 | 2,040,203 | 1,201,715 | 19,570,676            | 2,032,616 | 033,673 | 1,043,261 | 10,302,046            | 10,302,040            |            |            |            |
| Property Taxes                         |                      |                            |                     |                      |                      |                        |                    |                      |                           |           |           |                       |           |         |           | 113 Miles             |                       |            |            |            |
| Plan                                   | 2,045,000            | 2,000                      | 400,000             | 2,447,000            | -                    | -                      | -                  | 2,447,000            | 110,000                   | 1,950,000 | 510,000   | 5,017,000             | 290,000   | -       | 278,615   | 5,585,615             | 5,585,615             | 5,695,327  | 5,807,234  | 5,921,378  |
| Actual                                 | 2,179,797            | 2,291                      | 234,940             | 2,417,028            |                      |                        |                    | 2,417,028            | 21,986                    |           |           | 4,899,014             |           |         |           | 5,467,629             | 5,467,629             |            |            |            |
| Variance over/(under)                  | 134,797              | 291                        | (165,060)           | (29,972)             | -                    |                        | -                  | (29,972)             | (88,014)                  |           |           | (117,986)             |           |         |           | (117,986)             | (117,986)             |            |            |            |
| Previous Year                          | 1,416,794            | 1,706                      | 377,088             | 1,795,588            |                      |                        |                    | 1,795,588            | 108,107                   | 1,943,060 | 507,810   | 4,354,565             | 284,805   | 300     | 269,877   | 4,909,546             | 4,909,546             |            |            |            |
| State Funding                          |                      |                            |                     |                      |                      |                        |                    |                      |                           |           |           |                       |           |         |           |                       | -                     |            |            |            |
| Plan                                   | 690,000              | 695,000                    | 675,000             | 2,060,000            | 825,000              | 840,000                | 695,000            | 4,420,000            | 690,000                   | 700,000   | 680,000   | 6,490,000             | 980,000   | 620,000 | 622,589   | 8,712,589             | 8,712,589             | 8,712,589  | 8,712,589  | 8,712,589  |
| Actual                                 | 822,654              | 686,279                    | 747,477             | 2,256,409            | 698,049              | 696,484                | 698,496            | 4,349,439            | 740,230                   |           |           | 6,469,668             |           |         |           | 8,692,257             | 8,692,257             |            |            |            |
| Variance over/(under)                  | 132,654              | (8,721)                    | 72,477              | 196,409              | (126,951)            | (143,516)              | 3,496              | (70,561)             | 50,230                    |           |           | (20,332)              |           |         |           | (20,332)              | (20,332)              |            |            |            |
| Previous Year                          | 656,789              | 681,584                    | 657,053             | 1,995,425            | 807,653              | 825,383                | 651,285            | 4,279,746            | 658,507                   | 668,317   | 659,303   | 6,265,872             | 959,169   | 614,130 | 611,288   | 8,450,459             | 8,450,459             |            |            |            |
| Rollback                               |                      |                            |                     |                      |                      |                        |                    |                      |                           |           |           |                       |           |         |           |                       |                       |            |            |            |
| Plan                                   | -                    | -                          | - 8                 |                      | -                    | 330,700                |                    | 330,700              | -                         | -         | - 8       | 330,700               | -         | -       | 245,045   | 575,745               | 545,540               | 588,460    | 601,429    | 614,657    |
| . Actual                               |                      |                            | 270                 | 270                  | 182,426              | 6,635                  | 237,955            | 427,286              | •                         |           |           | 427,286               | -         |         |           | 672,331               | 672,331               |            |            |            |
| Variance over/(under)                  |                      |                            | 270                 |                      | 182,426              | (324,065)              | 237,955            | 96,586               | -                         |           |           | 96,586                | -         | -       | į         | 96,586                | 96,586                |            |            |            |
| Previous Year                          |                      |                            |                     |                      | 374                  | 323,251                | -                  | 323,625              |                           |           |           | 323,625               | -         | 270     | 156,379   | 480,275               | 480,275               |            |            |            |
| Income Tax                             |                      |                            |                     |                      |                      |                        |                    |                      |                           |           |           |                       |           |         |           |                       | -                     |            |            |            |
| Plan                                   | 1,100,000            | -                          | - 8                 | 1,100,000            | 609,000              | -                      | -                  | 1,709,000            | 628,000                   | -         | - 3       | 2,337,000             | 755,494   |         |           | 3,092,494             | 3,092,494             | 3,092,424  | 3,092,424  | 3,092,424  |
| Actual                                 | 1,098,127            |                            |                     | 1,098,127            | 649,329              | -                      | -                  | 1,747,456            | 680,641                   |           |           | 2,428,097             |           |         |           | 3,183,591             | 3,183,591             |            |            |            |
| Variance over/(under)                  | (1,873)              | -                          | -                   | (1,873)              | 40,329               | -                      | -                  | 38,456               | 52,641                    |           |           | 91,097                |           |         |           | 91,097                | 91,097                |            |            |            |
| Previous Year                          | 1,120,674            |                            |                     | 1,120,674            | 610,187              | -                      | -                  | 1,730,862            | 629,517                   |           |           | 2,360,379             | 750,887   |         |           | 3,111,265             | 3,111,265             |            |            |            |
| Local/Other                            |                      |                            |                     |                      |                      |                        |                    |                      |                           |           |           |                       |           |         |           |                       | _                     |            |            |            |
| Plan                                   | 21,818               | 26,623                     | 109,610             | 158,052              | 52,338               | 48,701                 | 58,312             | 317,402              | 21,623                    | 60,714    | 37,662    | 437,402               | 107,597   | 38,052  | 66,299    | 649,350               | 649,350               | 649,350    | 649,350    | 649,350    |
| Actual                                 | 4,121                | 84,450                     | 253,121             | 341,692              | 105,913              | 40,884                 | 26,015             | 514,504              | 16,468                    |           |           | 629,349               |           |         |           | 841,297               | 841,297               |            |            |            |
| Variance over/(under)                  | (17,697)             | 57,826                     | 143,511             | 183,641              | 53,575               | (7,817)                | (32,297)           | 197,102              | (5,156)                   |           |           | 191,947               |           |         |           | 191,947               | 191,947               |            |            |            |
| Previous Year                          | 55,040               | 712,429                    | 173,630             | 941,099              | 25,501               | 35,355                 | 83,151             | 1,085,105            | 57,699                    | 28,826    | 94,606    | 1,266,236             | 37,955    | 41,174  | 5,738     | 1,351,103             | 1,351,103             |            |            |            |

|          |                       |                    |                    |                    |                           |           |                    |                    |                        | Fiscal Year 20:    | 15        |           |                        |           |           |           |                        |                        | 2016       | 2017       | 2018       |
|----------|-----------------------|--------------------|--------------------|--------------------|---------------------------|-----------|--------------------|--------------------|------------------------|--------------------|-----------|-----------|------------------------|-----------|-----------|-----------|------------------------|------------------------|------------|------------|------------|
|          |                       | July               | August             | September          | Quarter 1                 | October   | November I         | December           | Quarter 2              | anuary I           | ebruary   | March     | Quarter 3              | April :   | vlay J    | lune      | Quarter 4              | Fiscal End             | Fiscal End | Fiscal End | Fiscal End |
|          | Expense               |                    |                    |                    |                           |           |                    |                    |                        |                    |           |           |                        |           |           |           |                        |                        |            |            |            |
|          | Plan                  | 1,483,046          | 1,430,557          | 1,375,419          | 4,289,021                 | 1,520,656 | 1,524,680          | 1,413,204          | 8,747,561              | 1,582,826          | 1,370,522 | 1,474,596 | 13,175,504             | 1,740,911 | 1,383,037 | 1,694,798 | 17,994,251             | 17,994,251             | 17,923,604 | 18,324,524 | 18,665,469 |
|          | Actual                | 1,319,607          | 1,399,776          | 1,393,133          | 4,112,516                 | 1,567,111 | 1,536,041          | 1,364,182          | 8,579,849              | 1,390,234          | -         |           | 12,815,201             |           | •         | -         | 17,633,948             | 17,633,948             |            |            |            |
|          | Variance over/(under) | (163,439)          | (30,780)           | 17,714             | (176,506)                 | 46,455    | 11,360             | (49,022)           | (167,712)              | (192,591)          |           |           | (360,303)              |           |           |           | (360,303)              | (360,303)              |            |            |            |
|          | Previous Year         | 1,029,564          | 1,885,738          | 1,392,970          | 4,308,273                 | 1,499,701 | 1,431,248          | 1,323,889          | 8,563,111              | 1,369,972          | 1,617,451 | 1,490,684 | 13,041,217             | 1,419,758 | 1,382,550 | 1,086,709 | 17,406,635             | 17,406,635             |            |            |            |
|          |                       |                    |                    |                    |                           |           |                    |                    |                        |                    |           |           |                        |           |           |           |                        |                        |            |            |            |
| Wages    |                       |                    |                    |                    |                           |           |                    |                    |                        |                    |           |           |                        |           |           |           |                        |                        |            |            |            |
| _        | Plan                  | 798,831            | 775,324            | 746,674            | 2,320,829                 | 792,939   | 815,748            | 759,481            | 4,688,997              | 790,508            | 761,727   | 765,369   | 7,006,600              | 774,994   | 779,392   | 785,322   | 9,346,308              | 9,346,308              | 9,518,263  | 9,821,153  | 10,078,955 |
|          | Actual                | 735,790            | 793,418            | 721,922            | 2,251,129                 | 732,286   | 821,096            | 724,068            | 4,528,579              | 703,464            |           |           | 6,759,138              |           |           |           | 9,098,846              | 9,098,846              |            |            |            |
|          | Variance over/(under) | (63,041)           | 18,094             | (24,752)           | (69,699)                  | (60,653)  | 5,348              | (35,413)           | (160,418)              | (87,044)           |           |           | (247,462)              |           |           |           | (247,462)              | (247,462)              |            |            |            |
|          | Previous Year         | 785,363            | 768,220            | 749,796            | 2,303,379                 | 794,177   | 795,007            | 745,876            | 4,638,439              | 783,802            | 751,826   | 758,354   | 6,932,420              | 762,004   | 768,541   | 802,026   | 9,264,991              | 9,264,991              |            |            |            |
|          |                       |                    |                    |                    |                           |           |                    |                    |                        |                    |           |           |                        |           |           |           |                        |                        |            |            |            |
| Benefits |                       |                    |                    |                    |                           |           |                    |                    |                        |                    |           |           |                        |           |           |           |                        |                        |            |            |            |
| benents  |                       | 224 245            | 225 222            | 220 744            |                           | 327,716   | 222.022            | 220 722            |                        | 242.210            | 337,497   | 334,227   | 7017 506               | 486,918   | 303,645   | 389,476   | 4,192,645              | 4 403 545              | 3,924,515  | 3,976,411  | 4,023,234  |
|          | Plan<br>Actual        | 334,215<br>326,385 | 335,233<br>307,563 | 328,744<br>343,227 | 998,192<br><i>977,176</i> | 327,716   | 333,932<br>328,906 | 338,723<br>329,500 | 1,998,564<br>1,970,235 | 342,318<br>329,760 | 337,497   | 334,227   | 3,012,606<br>2,971,719 | 480,918   | 303,645   | 389,476   | 4,192,645<br>4,151,759 | 4,192,645<br>4,151,759 | 3,924,313  | 3,370,411  | 4,023,234  |
|          | Variance over/(under) | (7,830)            | (27,670)           | 14,483             | (21,017)                  | 6,937     | (5,026)            | (9,223)            | (28,329)               | (12,557)           |           |           | (40,886)               |           |           |           | (40,886)               | (40,886)               |            |            |            |
|          | Previous Year         | 306,405            | 303,153            | 289,476            | 899,035                   | 279,497   | 296,635            | 300,319            | 1,775,486              | 302,183            | 292,792   | 301,815   | 2,672,275              | 433,667   | 295,465   | 347,979   | 3,749,386              | 3,749,386              |            |            |            |
|          | 1101043104            | 300,403            | 303,233            | 203,470            |                           | 2.3,43.   | 230,033            | 500,525            |                        | 502,105            | 232,132   | 501,015   |                        | 100,007   | 255, 105  | ,         | onelgon (neiner none)  | -,, .,,                |            |            |            |
|          |                       |                    |                    |                    |                           |           |                    |                    |                        |                    |           |           |                        |           |           |           |                        |                        |            |            |            |
| Educatio | nal Support           |                    |                    |                    |                           |           |                    |                    |                        |                    |           |           |                        |           |           |           |                        |                        |            |            |            |
|          | Plan                  | 350,000            | 320,000            | 300,000            | 970,000                   | 400,000   | 375,000            | 315,000            | 2,060,000              | 450,000            | 271,298   | 375,000   | 3,156,298              | 479,000   | 300,000   | 520,000   | 4,455,298              | 4,455,298              | 4,480,826  | 4,526,960  | 4,563,280  |
|          | Actual                | 257,432            | 298,795            | 327,984            | 884,211                   | 500,171   | 386,039            | 310,614            | 2,081,035              | 357,011            |           |           | 3,084,343              |           |           |           | 4,383,343              | 4,383,343              |            |            |            |
|          | Variance over/(under) | (92,568)           | (21,205)           | 27,984             | (85,789)                  | 100,171   | 11,039             | (4,386)            | 21,035                 | (92,989)           |           |           | (71,955)               |           |           |           | (71,955)               | (71,955)               |            |            |            |
|          | Previous Year         | 396,480            | 304,627            | 292,647            | 993,754                   | 387,779   | 373,332            | 290,402            | 2,045,267              | 437,833            | 271,819   | 365,820   | 3,120,739              | 509,041   | 257,198   | 505,281   | 4,392,259              | 4,392,259              |            |            |            |