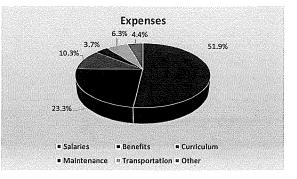

| EXPENSE        | CU         | JRRENT - Fiscal | Year 2015 |           | Fiscal Yea | r 2014 Compariso | on       | Fiscal Year    | r 2013 Comparison |          |              |
|----------------|------------|-----------------|-----------|-----------|------------|------------------|----------|----------------|-------------------|----------|--------------|
|                | Projection | <u>Actual</u>   | <u>%</u>  | Remaining | To-Date    | Total FY         | <u>%</u> | <u>To-Date</u> | Total FY          | <u>%</u> | <u>Notes</u> |
| Salaries       | 9,346,308  | 5,232,043       | 56.0%     | 4,114,265 | 5,422,241  | 9,264,991        | 58.5%    | 5,855,149      | 10,018,801 58     | 8.4%     |              |
| Benefits       | 4,192,645  | 2,299,995       | 54.9%     | 1,892,650 | 2,077,669  | 3,749,386        | 55.4%    | 2,202,062      | 3,870,300 56      | 5.9%     |              |
| Curriculum     | 1,859,740  | 1,119,342       | 60.2%     | 740,398   | 1,194,502  | 1,929,475        | 61.9%    | 938,018        | 1,468,855 63      | 3.9%     |              |
| Maintenance    | 672,900    | 380,155         | 56.5%     | 292,745   | 333,233    | 582,496          | 57.2%    | 395,840        | 604,159 65        | 5.5%     |              |
| Transportation | 1,131,658  | 534,547         | 47.2%     | 597,111   | 512,762    | 1,068,150        | 48.0%    | 171,809        | 310,537 55        | 5.3%     |              |
| Other          | 791,000    | 404,002         | 51.1%     | 386,998   | 442,604    | 779,648          | 56.8%    | 370,205        | 620,212 59        | 9.7%     |              |
| Advances       |            |                 |           |           |            | 32,490           | 0%       |                | 37,371            |          |              |
| Total          | 17,994,251 | 9,970,083       | 55.4%     | 8,024,168 | 9,983,011  | 17,406,635       | 57.4%    | 9,933,084      | 16,930,235 58     | 8.7%     |              |