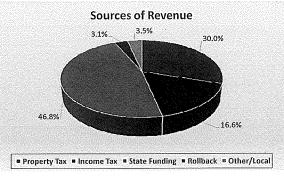

### Valley View Local Schools Fiscal Year 2015 Financial Breakdown

| REVENUE       | CL         | IRRENT - Fiscal | Year 2015 |           | Fiscal Year    | 2014 Compari | son      | Fiscal Year    | <sup>-</sup> 2013 Compari | 'son     |              |
|---------------|------------|-----------------|-----------|-----------|----------------|--------------|----------|----------------|---------------------------|----------|--------------|
|               | Projection | <u>Actual</u>   | <u>%</u>  | Remaining | <u>To-Date</u> | Total FY     | <u>%</u> | <u>To-Date</u> | Total FY                  | <u>%</u> | <u>Notes</u> |
| Property Tax  | 5,585,615  | 2,439,014       | 43.7%     | 3,146,601 | 1,941,066      | 4,909,546    | 39.5%    | 1,641,600      | 3,889,557                 | 42.2%    |              |
| Income Tax    | 3,092,424  | 2,428,097       | 78.5%     | 664,327   | 2,360,379      | 3,111,245    | 75.9%    | 1,772,951      | 3,109,713                 | 57.0%    |              |
| State Funding | 8,712,589  | 5,087,118       | 58.4%     | 3,625,472 | 4,865,746      | 8,389,379    | 58.0%    | 4,052,234      | 7,931,803                 | 51.1%    |              |
| Rollback      | 575,745    | 427,286         | 74.2%     | 148,459   | 323,625        | 486,835      | 66.5%    | 276,109        | 561,887                   | 49.1%    |              |
| Other/Local   | 649,350    | 533,523         | 82.2%     | 115,827   | 1,177,940      | 1,368,251    | 86.1%    | 369,830        | 564,775                   | 65.5%    |              |
| Advances      |            |                 |           |           | -0.00          | 37,371       | 0%       |                | 129,867                   |          |              |
| Total         | 18,615,723 | 10,915,038      | 58.6%     |           | 10,668,755     | 18,302,628   | 58%      | 8,112,724      | 16,187,601                | 50.5%    |              |