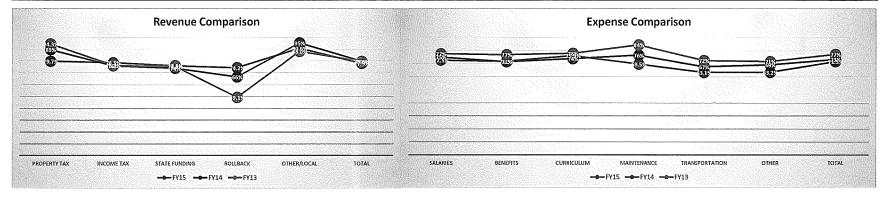

### Valley View Local Schools Fiscal Year 2015 Financial Breakdown

| REVENUE       | CL         | IRRENT - Fiscal | Year 2015 |           | Fiscal Year    | 2014 Compari | son      | Fiscal Year    | <sup>-</sup> 2013 Compari | 'son     |              |
|---------------|------------|-----------------|-----------|-----------|----------------|--------------|----------|----------------|---------------------------|----------|--------------|
|               | Projection | <u>Actual</u>   | <u>%</u>  | Remaining | <u>To-Date</u> | Total FY     | <u>%</u> | <u>To-Date</u> | Total FY                  | <u>%</u> | <u>Notes</u> |
| Property Tax  | 5,585,615  | 2,439,014       | 43.7%     | 3,146,601 | 1,941,066      | 4,909,546    | 39.5%    | 1,641,600      | 3,889,557                 | 42.2%    |              |
| Income Tax    | 3,092,424  | 2,428,097       | 78.5%     | 664,327   | 2,360,379      | 3,111,245    | 75.9%    | 1,772,951      | 3,109,713                 | 57.0%    |              |
| State Funding | 8,712,589  | 5,087,118       | 58.4%     | 3,625,472 | 4,865,746      | 8,389,379    | 58.0%    | 4,052,234      | 7,931,803                 | 51.1%    |              |
| Rollback      | 575,745    | 427,286         | 74.2%     | 148,459   | 323,625        | 486,835      | 66.5%    | 276,109        | 561,887                   | 49.1%    |              |
| Other/Local   | 649,350    | 533,523         | 82.2%     | 115,827   | 1,177,940      | 1,368,251    | 86.1%    | 369,830        | 564,775                   | 65.5%    |              |
| Advances      |            |                 |           |           | -0.00          | 37,371       | 0%       |                | 129,867                   |          |              |
| Total         | 18,615,723 | 10,915,038      | 58.6%     |           | 10,668,755     | 18,302,628   | 58%      | 8,112,724      | 16,187,601                | 50.5%    |              |

| EXPENSE        | CU         | JRRENT - Fiscal | Year 2015 |           | Fiscal Yea | r 2014 Compariso | on       | Fiscal Year    | r 2013 Comparison |          |              |
|----------------|------------|-----------------|-----------|-----------|------------|------------------|----------|----------------|-------------------|----------|--------------|
|                | Projection | <u>Actual</u>   | <u>%</u>  | Remaining | To-Date    | Total FY         | <u>%</u> | <u>To-Date</u> | Total FY          | <u>%</u> | <u>Notes</u> |
| Salaries       | 9,346,308  | 5,232,043       | 56.0%     | 4,114,265 | 5,422,241  | 9,264,991        | 58.5%    | 5,855,149      | 10,018,801 58     | 8.4%     |              |
| Benefits       | 4,192,645  | 2,299,995       | 54.9%     | 1,892,650 | 2,077,669  | 3,749,386        | 55.4%    | 2,202,062      | 3,870,300 56      | 5.9%     |              |
| Curriculum     | 1,859,740  | 1,119,342       | 60.2%     | 740,398   | 1,194,502  | 1,929,475        | 61.9%    | 938,018        | 1,468,855 63      | 3.9%     |              |
| Maintenance    | 672,900    | 380,155         | 56.5%     | 292,745   | 333,233    | 582,496          | 57.2%    | 395,840        | 604,159 65        | 5.5%     |              |
| Transportation | 1,131,658  | 534,547         | 47.2%     | 597,111   | 512,762    | 1,068,150        | 48.0%    | 171,809        | 310,537 55        | 5.3%     |              |
| Other          | 791,000    | 404,002         | 51.1%     | 386,998   | 442,604    | 779,648          | 56.8%    | 370,205        | 620,212 59        | 9.7%     |              |
| Advances       |            |                 |           |           |            | 32,490           | 0%       |                | 37,371            |          |              |
| Total          | 17,994,251 | 9,970,083       | 55.4%     | 8,024,168 | 9,983,011  | 17,406,635       | 57.4%    | 9,933,084      | 16,930,235 58     | 8.7%     |              |