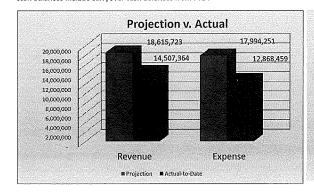

### Valley View Local Schools Fiscal Year 2015 Financial Breakdown

| REVENUE       | CL         | IRRENT - Fiscal | Year 2015 |           | Fiscal Year    | 2014 Compari | son      | Fiscal Year    | <sup>-</sup> 2013 Compari | 'son     |              |
|---------------|------------|-----------------|-----------|-----------|----------------|--------------|----------|----------------|---------------------------|----------|--------------|
|               | Projection | <u>Actual</u>   | <u>%</u>  | Remaining | <u>To-Date</u> | Total FY     | <u>%</u> | <u>To-Date</u> | Total FY                  | <u>%</u> | <u>Notes</u> |
| Property Tax  | 5,585,615  | 2,439,014       | 43.7%     | 3,146,601 | 1,941,066      | 4,909,546    | 39.5%    | 1,641,600      | 3,889,557                 | 42.2%    |              |
| Income Tax    | 3,092,424  | 2,428,097       | 78.5%     | 664,327   | 2,360,379      | 3,111,245    | 75.9%    | 1,772,951      | 3,109,713                 | 57.0%    |              |
| State Funding | 8,712,589  | 5,087,118       | 58.4%     | 3,625,472 | 4,865,746      | 8,389,379    | 58.0%    | 4,052,234      | 7,931,803                 | 51.1%    |              |
| Rollback      | 575,745    | 427,286         | 74.2%     | 148,459   | 323,625        | 486,835      | 66.5%    | 276,109        | 561,887                   | 49.1%    |              |
| Other/Local   | 649,350    | 533,523         | 82.2%     | 115,827   | 1,177,940      | 1,368,251    | 86.1%    | 369,830        | 564,775                   | 65.5%    |              |
| Advances      |            |                 |           |           | -0.00          | 37,371       | 0%       |                | 129,867                   |          |              |
| Total         | 18,615,723 | 10,915,038      | 58.6%     |           | 10,668,755     | 18,302,628   | 58%      | 8,112,724      | 16,187,601                | 50.5%    |              |

| EXPENSE        | CU         | JRRENT - Fiscal | Year 2015 |           | Fiscal Yea | r 2014 Compariso | on       | Fiscal Year    | r 2013 Comparison |          |              |
|----------------|------------|-----------------|-----------|-----------|------------|------------------|----------|----------------|-------------------|----------|--------------|
|                | Projection | <u>Actual</u>   | <u>%</u>  | Remaining | To-Date    | Total FY         | <u>%</u> | <u>To-Date</u> | Total FY          | <u>%</u> | <u>Notes</u> |
| Salaries       | 9,346,308  | 5,232,043       | 56.0%     | 4,114,265 | 5,422,241  | 9,264,991        | 58.5%    | 5,855,149      | 10,018,801 58     | 8.4%     |              |
| Benefits       | 4,192,645  | 2,299,995       | 54.9%     | 1,892,650 | 2,077,669  | 3,749,386        | 55.4%    | 2,202,062      | 3,870,300 56      | 5.9%     |              |
| Curriculum     | 1,859,740  | 1,119,342       | 60.2%     | 740,398   | 1,194,502  | 1,929,475        | 61.9%    | 938,018        | 1,468,855 63      | 3.9%     |              |
| Maintenance    | 672,900    | 380,155         | 56.5%     | 292,745   | 333,233    | 582,496          | 57.2%    | 395,840        | 604,159 65        | 5.5%     |              |
| Transportation | 1,131,658  | 534,547         | 47.2%     | 597,111   | 512,762    | 1,068,150        | 48.0%    | 171,809        | 310,537 55        | 5.3%     |              |
| Other          | 791,000    | 404,002         | 51.1%     | 386,998   | 442,604    | 779,648          | 56.8%    | 370,205        | 620,212 59        | 9.7%     |              |
| Advances       |            |                 |           |           |            | 32,490           | 0%       |                | 37,371            |          |              |
| Total          | 17,994,251 | 9,970,083       | 55.4%     | 8,024,168 | 9,983,011  | 17,406,635       | 57.4%    | 9,933,084      | 16,930,235 58     | 8.7%     |              |