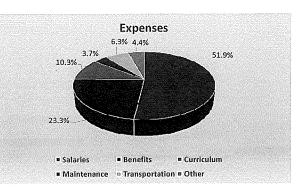

| EXPENSE        | CU         | JRRENT - Fiscal | Year 2015 |           | Fiscal Yea | r 2014 Compariso | on       | Fiscal Year    | r 2013 Comparison |          |              |
|----------------|------------|-----------------|-----------|-----------|------------|------------------|----------|----------------|-------------------|----------|--------------|
|                | Projection | <u>Actual</u>   | <u>%</u>  | Remaining | To-Date    | Total FY         | <u>%</u> | <u>To-Date</u> | Total FY          | <u>%</u> | <u>Notes</u> |
| Salaries       | 9,346,308  | 5,232,043       | 56.0%     | 4,114,265 | 5,422,241  | 9,264,991        | 58.5%    | 5,855,149      | 10,018,801 58     | 8.4%     |              |
| Benefits       | 4,192,645  | 2,299,995       | 54.9%     | 1,892,650 | 2,077,669  | 3,749,386        | 55.4%    | 2,202,062      | 3,870,300 56      | 5.9%     |              |
| Curriculum     | 1,859,740  | 1,119,342       | 60.2%     | 740,398   | 1,194,502  | 1,929,475        | 61.9%    | 938,018        | 1,468,855 63      | 3.9%     |              |
| Maintenance    | 672,900    | 380,155         | 56.5%     | 292,745   | 333,233    | 582,496          | 57.2%    | 395,840        | 604,159 65        | 5.5%     |              |
| Transportation | 1,131,658  | 534,547         | 47.2%     | 597,111   | 512,762    | 1,068,150        | 48.0%    | 171,809        | 310,537 55        | 5.3%     |              |
| Other          | 791,000    | 404,002         | 51.1%     | 386,998   | 442,604    | 779,648          | 56.8%    | 370,205        | 620,212 59        | 9.7%     |              |
| Advances       |            |                 |           |           |            | 32,490           | 0%       |                | 37,371            |          |              |
| Total          | 17,994,251 | 9,970,083       | 55.4%     | 8,024,168 | 9,983,011  | 17,406,635       | 57.4%    | 9,933,084      | 16,930,235 58     | 8.7%     |              |