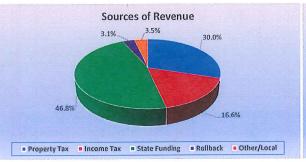

### Valley View Local Schools Fiscal Year 2015 Financial Breakdown

| REVENUE       | CL         | IRRENT - Fiscal | Year 2015 |           | Fiscal Year    | 2014 Compari | son      | Fiscal Year    | <sup>-</sup> 2013 Compari | 'son     |              |
|---------------|------------|-----------------|-----------|-----------|----------------|--------------|----------|----------------|---------------------------|----------|--------------|
|               | Projection | <u>Actual</u>   | <u>%</u>  | Remaining | <u>To-Date</u> | Total FY     | <u>%</u> | <u>To-Date</u> | Total FY                  | <u>%</u> | <u>Notes</u> |
| Property Tax  | 5,585,615  | 2,439,014       | 43.7%     | 3,146,601 | 1,941,066      | 4,909,546    | 39.5%    | 1,641,600      | 3,889,557                 | 42.2%    |              |
| Income Tax    | 3,092,424  | 2,428,097       | 78.5%     | 664,327   | 2,360,379      | 3,111,245    | 75.9%    | 1,772,951      | 3,109,713                 | 57.0%    |              |
| State Funding | 8,712,589  | 5,087,118       | 58.4%     | 3,625,472 | 4,865,746      | 8,389,379    | 58.0%    | 4,052,234      | 7,931,803                 | 51.1%    |              |
| Rollback      | 575,745    | 427,286         | 74.2%     | 148,459   | 323,625        | 486,835      | 66.5%    | 276,109        | 561,887                   | 49.1%    |              |
| Other/Local   | 649,350    | 533,523         | 82.2%     | 115,827   | 1,177,940      | 1,368,251    | 86.1%    | 369,830        | 564,775                   | 65.5%    |              |
| Advances      |            |                 |           |           | -0.00          | 37,371       | 0%       |                | 129,867                   |          |              |
| Total         | 18,615,723 | 10,915,038      | 58.6%     |           | 10,668,755     | 18,302,628   | 58%      | 8,112,724      | 16,187,601                | 50.5%    |              |