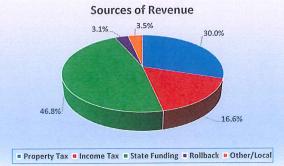

### Valley View Local Schools Fiscal Year 2015 Financial Breakdown

| REVENUE       | CL         | IRRENT - Fiscal | Year 2015 |           | Fiscal Year    | 2014 Compari | son      | Fiscal Year    | <sup>-</sup> 2013 Compari | 'son     |              |
|---------------|------------|-----------------|-----------|-----------|----------------|--------------|----------|----------------|---------------------------|----------|--------------|
|               | Projection | <u>Actual</u>   | <u>%</u>  | Remaining | <u>To-Date</u> | Total FY     | <u>%</u> | <u>To-Date</u> | Total FY                  | <u>%</u> | <u>Notes</u> |
| Property Tax  | 5,585,615  | 2,439,014       | 43.7%     | 3,146,601 | 1,941,066      | 4,909,546    | 39.5%    | 1,641,600      | 3,889,557                 | 42.2%    |              |
| Income Tax    | 3,092,424  | 2,428,097       | 78.5%     | 664,327   | 2,360,379      | 3,111,245    | 75.9%    | 1,772,951      | 3,109,713                 | 57.0%    |              |
| State Funding | 8,712,589  | 5,087,118       | 58.4%     | 3,625,472 | 4,865,746      | 8,389,379    | 58.0%    | 4,052,234      | 7,931,803                 | 51.1%    |              |
| Rollback      | 575,745    | 427,286         | 74.2%     | 148,459   | 323,625        | 486,835      | 66.5%    | 276,109        | 561,887                   | 49.1%    |              |
| Other/Local   | 649,350    | 533,523         | 82.2%     | 115,827   | 1,177,940      | 1,368,251    | 86.1%    | 369,830        | 564,775                   | 65.5%    |              |
| Advances      |            |                 |           |           | -0.00          | 37,371       | 0%       |                | 129,867                   |          |              |
| Total         | 18,615,723 | 10,915,038      | 58.6%     |           | 10,668,755     | 18,302,628   | 58%      | 8,112,724      | 16,187,601                | 50.5%    |              |