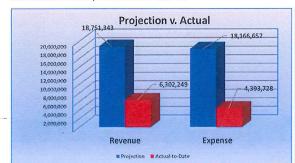

### Valley View Local Schools Fiscal Year 2015 Financial Breakdown

| REVENUE       | CL         | IRRENT - Fiscal | Year 2015 |           | Fiscal Year    | 2014 Compari | son      | Fiscal Year    | <sup>-</sup> 2013 Compari | 'son     |              |
|---------------|------------|-----------------|-----------|-----------|----------------|--------------|----------|----------------|---------------------------|----------|--------------|
|               | Projection | <u>Actual</u>   | <u>%</u>  | Remaining | <u>To-Date</u> | Total FY     | <u>%</u> | <u>To-Date</u> | Total FY                  | <u>%</u> | <u>Notes</u> |
| Property Tax  | 5,585,615  | 2,439,014       | 43.7%     | 3,146,601 | 1,941,066      | 4,909,546    | 39.5%    | 1,641,600      | 3,889,557                 | 42.2%    |              |
| Income Tax    | 3,092,424  | 2,428,097       | 78.5%     | 664,327   | 2,360,379      | 3,111,245    | 75.9%    | 1,772,951      | 3,109,713                 | 57.0%    |              |
| State Funding | 8,712,589  | 5,087,118       | 58.4%     | 3,625,472 | 4,865,746      | 8,389,379    | 58.0%    | 4,052,234      | 7,931,803                 | 51.1%    |              |
| Rollback      | 575,745    | 427,286         | 74.2%     | 148,459   | 323,625        | 486,835      | 66.5%    | 276,109        | 561,887                   | 49.1%    |              |
| Other/Local   | 649,350    | 533,523         | 82.2%     | 115,827   | 1,177,940      | 1,368,251    | 86.1%    | 369,830        | 564,775                   | 65.5%    |              |
| Advances      |            |                 |           |           | -0.00          | 37,371       | 0%       |                | 129,867                   |          |              |
| Total         | 18,615,723 | 10,915,038      | 58.6%     |           | 10,668,755     | 18,302,628   | 58%      | 8,112,724      | 16,187,601                | 50.5%    |              |

| EXPENSE        | CU         | JRRENT - Fiscal | Year 2015 |           | Fiscal Yea | r 2014 Compariso | on       | Fiscal Year    | r 2013 Comparison |          |              |
|----------------|------------|-----------------|-----------|-----------|------------|------------------|----------|----------------|-------------------|----------|--------------|
|                | Projection | <u>Actual</u>   | <u>%</u>  | Remaining | To-Date    | Total FY         | <u>%</u> | <u>To-Date</u> | Total FY          | <u>%</u> | <u>Notes</u> |
| Salaries       | 9,346,308  | 5,232,043       | 56.0%     | 4,114,265 | 5,422,241  | 9,264,991        | 58.5%    | 5,855,149      | 10,018,801 58     | 8.4%     |              |
| Benefits       | 4,192,645  | 2,299,995       | 54.9%     | 1,892,650 | 2,077,669  | 3,749,386        | 55.4%    | 2,202,062      | 3,870,300 56      | 5.9%     |              |
| Curriculum     | 1,859,740  | 1,119,342       | 60.2%     | 740,398   | 1,194,502  | 1,929,475        | 61.9%    | 938,018        | 1,468,855 63      | 3.9%     |              |
| Maintenance    | 672,900    | 380,155         | 56.5%     | 292,745   | 333,233    | 582,496          | 57.2%    | 395,840        | 604,159 65        | 5.5%     |              |
| Transportation | 1,131,658  | 534,547         | 47.2%     | 597,111   | 512,762    | 1,068,150        | 48.0%    | 171,809        | 310,537 55        | 5.3%     |              |
| Other          | 791,000    | 404,002         | 51.1%     | 386,998   | 442,604    | 779,648          | 56.8%    | 370,205        | 620,212 59        | 9.7%     |              |
| Advances       |            |                 |           |           |            | 32,490           | 0%       |                | 37,371            |          |              |
| Total          | 17,994,251 | 9,970,083       | 55.4%     | 8,024,168 | 9,983,011  | 17,406,635       | 57.4%    | 9,933,084      | 16,930,235 58     | 8.7%     |              |