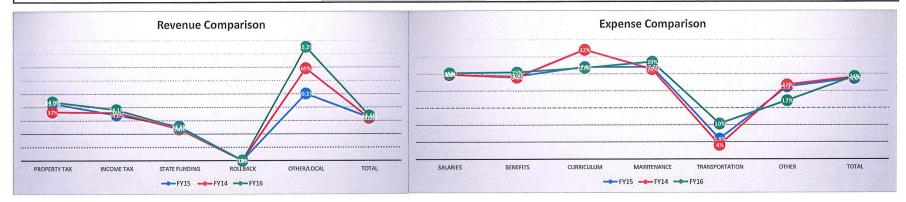

### Valley View Local Schools Fiscal Year 2015 Financial Breakdown

| REVENUE       | CL         | IRRENT - Fiscal | Year 2015 |           | Fiscal Year    | 2014 Compari | son      | Fiscal Year    | <sup>-</sup> 2013 Compari | 'son     |              |
|---------------|------------|-----------------|-----------|-----------|----------------|--------------|----------|----------------|---------------------------|----------|--------------|
|               | Projection | <u>Actual</u>   | <u>%</u>  | Remaining | <u>To-Date</u> | Total FY     | <u>%</u> | <u>To-Date</u> | Total FY                  | <u>%</u> | <u>Notes</u> |
| Property Tax  | 5,585,615  | 2,439,014       | 43.7%     | 3,146,601 | 1,941,066      | 4,909,546    | 39.5%    | 1,641,600      | 3,889,557                 | 42.2%    |              |
| Income Tax    | 3,092,424  | 2,428,097       | 78.5%     | 664,327   | 2,360,379      | 3,111,245    | 75.9%    | 1,772,951      | 3,109,713                 | 57.0%    |              |
| State Funding | 8,712,589  | 5,087,118       | 58.4%     | 3,625,472 | 4,865,746      | 8,389,379    | 58.0%    | 4,052,234      | 7,931,803                 | 51.1%    |              |
| Rollback      | 575,745    | 427,286         | 74.2%     | 148,459   | 323,625        | 486,835      | 66.5%    | 276,109        | 561,887                   | 49.1%    |              |
| Other/Local   | 649,350    | 533,523         | 82.2%     | 115,827   | 1,177,940      | 1,368,251    | 86.1%    | 369,830        | 564,775                   | 65.5%    |              |
| Advances      |            |                 |           |           | -0.00          | 37,371       | 0%       |                | 129,867                   |          |              |
| Total         | 18,615,723 | 10,915,038      | 58.6%     |           | 10,668,755     | 18,302,628   | 58%      | 8,112,724      | 16,187,601                | 50.5%    |              |

| EXPENSE        | CU         | JRRENT - Fiscal | Year 2015 |           | Fiscal Yea | r 2014 Compariso | on       | Fiscal Year    | r 2013 Comparison |          |              |
|----------------|------------|-----------------|-----------|-----------|------------|------------------|----------|----------------|-------------------|----------|--------------|
|                | Projection | <u>Actual</u>   | <u>%</u>  | Remaining | To-Date    | Total FY         | <u>%</u> | <u>To-Date</u> | Total FY          | <u>%</u> | <u>Notes</u> |
| Salaries       | 9,346,308  | 5,232,043       | 56.0%     | 4,114,265 | 5,422,241  | 9,264,991        | 58.5%    | 5,855,149      | 10,018,801 58     | 8.4%     |              |
| Benefits       | 4,192,645  | 2,299,995       | 54.9%     | 1,892,650 | 2,077,669  | 3,749,386        | 55.4%    | 2,202,062      | 3,870,300 56      | 5.9%     |              |
| Curriculum     | 1,859,740  | 1,119,342       | 60.2%     | 740,398   | 1,194,502  | 1,929,475        | 61.9%    | 938,018        | 1,468,855 63      | 3.9%     |              |
| Maintenance    | 672,900    | 380,155         | 56.5%     | 292,745   | 333,233    | 582,496          | 57.2%    | 395,840        | 604,159 65        | 5.5%     |              |
| Transportation | 1,131,658  | 534,547         | 47.2%     | 597,111   | 512,762    | 1,068,150        | 48.0%    | 171,809        | 310,537 55        | 5.3%     |              |
| Other          | 791,000    | 404,002         | 51.1%     | 386,998   | 442,604    | 779,648          | 56.8%    | 370,205        | 620,212 59        | 9.7%     |              |
| Advances       |            |                 |           |           |            | 32,490           | 0%       |                | 37,371            |          |              |
| Total          | 17,994,251 | 9,970,083       | 55.4%     | 8,024,168 | 9,983,011  | 17,406,635       | 57.4%    | 9,933,084      | 16,930,235 58     | 8.7%     |              |