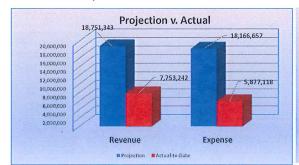

### Valley View Local Schools Fiscal Year 2015 Financial Breakdown

| REVENUE       | CL         | IRRENT - Fiscal | Year 2015 |           | Fiscal Year    | 2014 Compari | son      | Fiscal Year    | <sup>-</sup> 2013 Compari | 'son     |              |
|---------------|------------|-----------------|-----------|-----------|----------------|--------------|----------|----------------|---------------------------|----------|--------------|
|               | Projection | <u>Actual</u>   | <u>%</u>  | Remaining | <u>To-Date</u> | Total FY     | <u>%</u> | <u>To-Date</u> | Total FY                  | <u>%</u> | <u>Notes</u> |
| Property Tax  | 5,585,615  | 2,439,014       | 43.7%     | 3,146,601 | 1,941,066      | 4,909,546    | 39.5%    | 1,641,600      | 3,889,557                 | 42.2%    |              |
| Income Tax    | 3,092,424  | 2,428,097       | 78.5%     | 664,327   | 2,360,379      | 3,111,245    | 75.9%    | 1,772,951      | 3,109,713                 | 57.0%    |              |
| State Funding | 8,712,589  | 5,087,118       | 58.4%     | 3,625,472 | 4,865,746      | 8,389,379    | 58.0%    | 4,052,234      | 7,931,803                 | 51.1%    |              |
| Rollback      | 575,745    | 427,286         | 74.2%     | 148,459   | 323,625        | 486,835      | 66.5%    | 276,109        | 561,887                   | 49.1%    |              |
| Other/Local   | 649,350    | 533,523         | 82.2%     | 115,827   | 1,177,940      | 1,368,251    | 86.1%    | 369,830        | 564,775                   | 65.5%    |              |
| Advances      |            |                 |           |           | -0.00          | 37,371       | 0%       |                | 129,867                   |          |              |
| Total         | 18,615,723 | 10,915,038      | 58.6%     |           | 10,668,755     | 18,302,628   | 58%      | 8,112,724      | 16,187,601                | 50.5%    |              |

| EXPENSE        | CU         | JRRENT - Fiscal | Year 2015 |           | Fiscal Yea | r 2014 Compariso | on       | Fiscal Year    | r 2013 Comparison |          |              |
|----------------|------------|-----------------|-----------|-----------|------------|------------------|----------|----------------|-------------------|----------|--------------|
|                | Projection | <u>Actual</u>   | <u>%</u>  | Remaining | To-Date    | Total FY         | <u>%</u> | <u>To-Date</u> | Total FY          | <u>%</u> | <u>Notes</u> |
| Salaries       | 9,346,308  | 5,232,043       | 56.0%     | 4,114,265 | 5,422,241  | 9,264,991        | 58.5%    | 5,855,149      | 10,018,801 58     | 8.4%     |              |
| Benefits       | 4,192,645  | 2,299,995       | 54.9%     | 1,892,650 | 2,077,669  | 3,749,386        | 55.4%    | 2,202,062      | 3,870,300 56      | 5.9%     |              |
| Curriculum     | 1,859,740  | 1,119,342       | 60.2%     | 740,398   | 1,194,502  | 1,929,475        | 61.9%    | 938,018        | 1,468,855 63      | 3.9%     |              |
| Maintenance    | 672,900    | 380,155         | 56.5%     | 292,745   | 333,233    | 582,496          | 57.2%    | 395,840        | 604,159 65        | 5.5%     |              |
| Transportation | 1,131,658  | 534,547         | 47.2%     | 597,111   | 512,762    | 1,068,150        | 48.0%    | 171,809        | 310,537 55        | 5.3%     |              |
| Other          | 791,000    | 404,002         | 51.1%     | 386,998   | 442,604    | 779,648          | 56.8%    | 370,205        | 620,212 59        | 9.7%     |              |
| Advances       |            |                 |           |           |            | 32,490           | 0%       |                | 37,371            |          |              |
| Total          | 17,994,251 | 9,970,083       | 55.4%     | 8,024,168 | 9,983,011  | 17,406,635       | 57.4%    | 9,933,084      | 16,930,235 58     | 8.7%     |              |