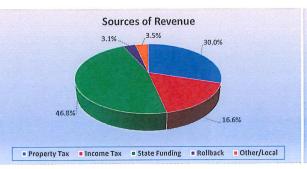

### Valley View Local Schools Fiscal Year 2015 Financial Breakdown

| REVENUE       | CL         | IRRENT - Fiscal | Year 2015 |           | Fiscal Year    | 2014 Compari | son      | Fiscal Year    | <sup>-</sup> 2013 Compari | 'son     |              |
|---------------|------------|-----------------|-----------|-----------|----------------|--------------|----------|----------------|---------------------------|----------|--------------|
|               | Projection | <u>Actual</u>   | <u>%</u>  | Remaining | <u>To-Date</u> | Total FY     | <u>%</u> | <u>To-Date</u> | Total FY                  | <u>%</u> | <u>Notes</u> |
| Property Tax  | 5,585,615  | 2,439,014       | 43.7%     | 3,146,601 | 1,941,066      | 4,909,546    | 39.5%    | 1,641,600      | 3,889,557                 | 42.2%    |              |
| Income Tax    | 3,092,424  | 2,428,097       | 78.5%     | 664,327   | 2,360,379      | 3,111,245    | 75.9%    | 1,772,951      | 3,109,713                 | 57.0%    |              |
| State Funding | 8,712,589  | 5,087,118       | 58.4%     | 3,625,472 | 4,865,746      | 8,389,379    | 58.0%    | 4,052,234      | 7,931,803                 | 51.1%    |              |
| Rollback      | 575,745    | 427,286         | 74.2%     | 148,459   | 323,625        | 486,835      | 66.5%    | 276,109        | 561,887                   | 49.1%    |              |
| Other/Local   | 649,350    | 533,523         | 82.2%     | 115,827   | 1,177,940      | 1,368,251    | 86.1%    | 369,830        | 564,775                   | 65.5%    |              |
| Advances      |            |                 |           |           | -0.00          | 37,371       | 0%       |                | 129,867                   |          |              |
| Total         | 18,615,723 | 10,915,038      | 58.6%     |           | 10,668,755     | 18,302,628   | 58%      | 8,112,724      | 16,187,601                | 50.5%    |              |