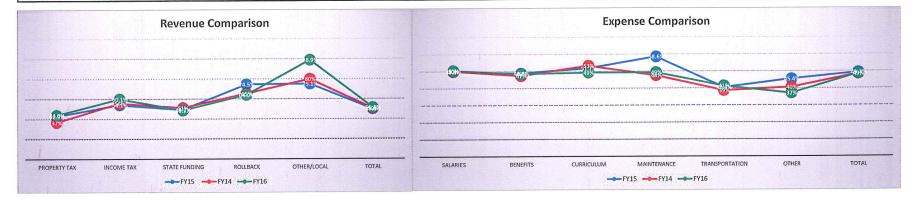

### Valley View Local Schools Fiscal Year 2015 Financial Breakdown

| REVENUE       | CL         | IRRENT - Fiscal | Year 2015 |           | Fiscal Year    | 2014 Compari | son      | Fiscal Year    | <sup>-</sup> 2013 Compari | 'son     |              |
|---------------|------------|-----------------|-----------|-----------|----------------|--------------|----------|----------------|---------------------------|----------|--------------|
|               | Projection | <u>Actual</u>   | <u>%</u>  | Remaining | <u>To-Date</u> | Total FY     | <u>%</u> | <u>To-Date</u> | Total FY                  | <u>%</u> | <u>Notes</u> |
| Property Tax  | 5,585,615  | 2,439,014       | 43.7%     | 3,146,601 | 1,941,066      | 4,909,546    | 39.5%    | 1,641,600      | 3,889,557                 | 42.2%    |              |
| Income Tax    | 3,092,424  | 2,428,097       | 78.5%     | 664,327   | 2,360,379      | 3,111,245    | 75.9%    | 1,772,951      | 3,109,713                 | 57.0%    |              |
| State Funding | 8,712,589  | 5,087,118       | 58.4%     | 3,625,472 | 4,865,746      | 8,389,379    | 58.0%    | 4,052,234      | 7,931,803                 | 51.1%    |              |
| Rollback      | 575,745    | 427,286         | 74.2%     | 148,459   | 323,625        | 486,835      | 66.5%    | 276,109        | 561,887                   | 49.1%    |              |
| Other/Local   | 649,350    | 533,523         | 82.2%     | 115,827   | 1,177,940      | 1,368,251    | 86.1%    | 369,830        | 564,775                   | 65.5%    |              |
| Advances      |            |                 |           |           | -0.00          | 37,371       | 0%       |                | 129,867                   |          |              |
| Total         | 18,615,723 | 10,915,038      | 58.6%     |           | 10,668,755     | 18,302,628   | 58%      | 8,112,724      | 16,187,601                | 50.5%    |              |

| EXPENSE        | CU         | JRRENT - Fiscal | Year 2015 |           | Fiscal Yea | r 2014 Compariso | on       | Fiscal Year    | r 2013 Comparison |          |              |
|----------------|------------|-----------------|-----------|-----------|------------|------------------|----------|----------------|-------------------|----------|--------------|
|                | Projection | <u>Actual</u>   | <u>%</u>  | Remaining | To-Date    | Total FY         | <u>%</u> | <u>To-Date</u> | Total FY          | <u>%</u> | <u>Notes</u> |
| Salaries       | 9,346,308  | 5,232,043       | 56.0%     | 4,114,265 | 5,422,241  | 9,264,991        | 58.5%    | 5,855,149      | 10,018,801 58     | 8.4%     |              |
| Benefits       | 4,192,645  | 2,299,995       | 54.9%     | 1,892,650 | 2,077,669  | 3,749,386        | 55.4%    | 2,202,062      | 3,870,300 56      | 5.9%     |              |
| Curriculum     | 1,859,740  | 1,119,342       | 60.2%     | 740,398   | 1,194,502  | 1,929,475        | 61.9%    | 938,018        | 1,468,855 63      | 3.9%     |              |
| Maintenance    | 672,900    | 380,155         | 56.5%     | 292,745   | 333,233    | 582,496          | 57.2%    | 395,840        | 604,159 65        | 5.5%     |              |
| Transportation | 1,131,658  | 534,547         | 47.2%     | 597,111   | 512,762    | 1,068,150        | 48.0%    | 171,809        | 310,537 55        | 5.3%     |              |
| Other          | 791,000    | 404,002         | 51.1%     | 386,998   | 442,604    | 779,648          | 56.8%    | 370,205        | 620,212 59        | 9.7%     |              |
| Advances       |            |                 |           |           |            | 32,490           | 0%       |                | 37,371            |          |              |
| Total          | 17,994,251 | 9,970,083       | 55.4%     | 8,024,168 | 9,983,011  | 17,406,635       | 57.4%    | 9,933,084      | 16,930,235 58     | 8.7%     |              |