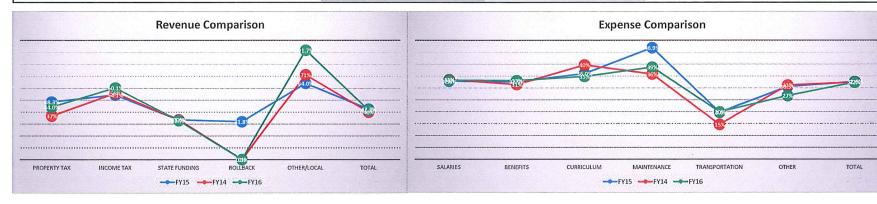

### Valley View Local Schools Fiscal Year 2015 Financial Breakdown

| REVENUE       | CL         | IRRENT - Fiscal | Year 2015 |           | Fiscal Year    | 2014 Compari | son      | Fiscal Year    | <sup>-</sup> 2013 Compari | 'son     |              |
|---------------|------------|-----------------|-----------|-----------|----------------|--------------|----------|----------------|---------------------------|----------|--------------|
|               | Projection | <u>Actual</u>   | <u>%</u>  | Remaining | <u>To-Date</u> | Total FY     | <u>%</u> | <u>To-Date</u> | Total FY                  | <u>%</u> | <u>Notes</u> |
| Property Tax  | 5,585,615  | 2,439,014       | 43.7%     | 3,146,601 | 1,941,066      | 4,909,546    | 39.5%    | 1,641,600      | 3,889,557                 | 42.2%    |              |
| Income Tax    | 3,092,424  | 2,428,097       | 78.5%     | 664,327   | 2,360,379      | 3,111,245    | 75.9%    | 1,772,951      | 3,109,713                 | 57.0%    |              |
| State Funding | 8,712,589  | 5,087,118       | 58.4%     | 3,625,472 | 4,865,746      | 8,389,379    | 58.0%    | 4,052,234      | 7,931,803                 | 51.1%    |              |
| Rollback      | 575,745    | 427,286         | 74.2%     | 148,459   | 323,625        | 486,835      | 66.5%    | 276,109        | 561,887                   | 49.1%    |              |
| Other/Local   | 649,350    | 533,523         | 82.2%     | 115,827   | 1,177,940      | 1,368,251    | 86.1%    | 369,830        | 564,775                   | 65.5%    |              |
| Advances      |            |                 |           |           | -0.00          | 37,371       | 0%       |                | 129,867                   |          |              |
| Total         | 18,615,723 | 10,915,038      | 58.6%     |           | 10,668,755     | 18,302,628   | 58%      | 8,112,724      | 16,187,601                | 50.5%    |              |

| EXPENSE        | CU         | JRRENT - Fiscal | Year 2015 |           | Fiscal Yea | r 2014 Compariso | on       | Fiscal Year    | r 2013 Comparison |          |              |
|----------------|------------|-----------------|-----------|-----------|------------|------------------|----------|----------------|-------------------|----------|--------------|
|                | Projection | <u>Actual</u>   | <u>%</u>  | Remaining | To-Date    | Total FY         | <u>%</u> | <u>To-Date</u> | Total FY          | <u>%</u> | <u>Notes</u> |
| Salaries       | 9,346,308  | 5,232,043       | 56.0%     | 4,114,265 | 5,422,241  | 9,264,991        | 58.5%    | 5,855,149      | 10,018,801 58     | 8.4%     |              |
| Benefits       | 4,192,645  | 2,299,995       | 54.9%     | 1,892,650 | 2,077,669  | 3,749,386        | 55.4%    | 2,202,062      | 3,870,300 56      | 5.9%     |              |
| Curriculum     | 1,859,740  | 1,119,342       | 60.2%     | 740,398   | 1,194,502  | 1,929,475        | 61.9%    | 938,018        | 1,468,855 63      | 3.9%     |              |
| Maintenance    | 672,900    | 380,155         | 56.5%     | 292,745   | 333,233    | 582,496          | 57.2%    | 395,840        | 604,159 65        | 5.5%     |              |
| Transportation | 1,131,658  | 534,547         | 47.2%     | 597,111   | 512,762    | 1,068,150        | 48.0%    | 171,809        | 310,537 55        | 5.3%     |              |
| Other          | 791,000    | 404,002         | 51.1%     | 386,998   | 442,604    | 779,648          | 56.8%    | 370,205        | 620,212 59        | 9.7%     |              |
| Advances       |            |                 |           |           |            | 32,490           | 0%       |                | 37,371            |          |              |
| Total          | 17,994,251 | 9,970,083       | 55.4%     | 8,024,168 | 9,983,011  | 17,406,635       | 57.4%    | 9,933,084      | 16,930,235 58     | 8.7%     |              |