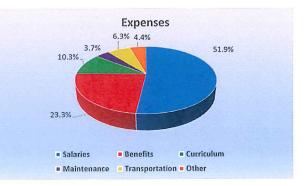

| EXPENSE        | CU         | JRRENT - Fiscal | Year 2015 |           | Fiscal Yea | r 2014 Compariso | on       | Fiscal Year    | r 2013 Comparison |          |              |
|----------------|------------|-----------------|-----------|-----------|------------|------------------|----------|----------------|-------------------|----------|--------------|
|                | Projection | <u>Actual</u>   | <u>%</u>  | Remaining | To-Date    | Total FY         | <u>%</u> | <u>To-Date</u> | Total FY          | <u>%</u> | <u>Notes</u> |
| Salaries       | 9,346,308  | 5,232,043       | 56.0%     | 4,114,265 | 5,422,241  | 9,264,991        | 58.5%    | 5,855,149      | 10,018,801 58     | 8.4%     |              |
| Benefits       | 4,192,645  | 2,299,995       | 54.9%     | 1,892,650 | 2,077,669  | 3,749,386        | 55.4%    | 2,202,062      | 3,870,300 56      | 5.9%     |              |
| Curriculum     | 1,859,740  | 1,119,342       | 60.2%     | 740,398   | 1,194,502  | 1,929,475        | 61.9%    | 938,018        | 1,468,855 63      | 3.9%     |              |
| Maintenance    | 672,900    | 380,155         | 56.5%     | 292,745   | 333,233    | 582,496          | 57.2%    | 395,840        | 604,159 65        | 5.5%     |              |
| Transportation | 1,131,658  | 534,547         | 47.2%     | 597,111   | 512,762    | 1,068,150        | 48.0%    | 171,809        | 310,537 55        | 5.3%     |              |
| Other          | 791,000    | 404,002         | 51.1%     | 386,998   | 442,604    | 779,648          | 56.8%    | 370,205        | 620,212 59        | 9.7%     |              |
| Advances       |            |                 |           |           |            | 32,490           | 0%       |                | 37,371            |          |              |
| Total          | 17,994,251 | 9,970,083       | 55.4%     | 8,024,168 | 9,983,011  | 17,406,635       | 57.4%    | 9,933,084      | 16,930,235 58     | 8.7%     |              |