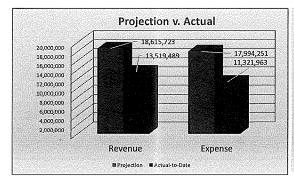

### Valley View Local Schools Fiscal Year 2015 Financial Breakdown

| REVENUE       | CL         | IRRENT - Fiscal | Year 2015 |           | Fiscal Year    | 2014 Compari | son      | Fiscal Year    | <sup>-</sup> 2013 Compari | 'son     |              |
|---------------|------------|-----------------|-----------|-----------|----------------|--------------|----------|----------------|---------------------------|----------|--------------|
|               | Projection | <u>Actual</u>   | <u>%</u>  | Remaining | <u>To-Date</u> | Total FY     | <u>%</u> | <u>To-Date</u> | Total FY                  | <u>%</u> | <u>Notes</u> |
| Property Tax  | 5,585,615  | 2,439,014       | 43.7%     | 3,146,601 | 1,941,066      | 4,909,546    | 39.5%    | 1,641,600      | 3,889,557                 | 42.2%    |              |
| Income Tax    | 3,092,424  | 2,428,097       | 78.5%     | 664,327   | 2,360,379      | 3,111,245    | 75.9%    | 1,772,951      | 3,109,713                 | 57.0%    |              |
| State Funding | 8,712,589  | 5,087,118       | 58.4%     | 3,625,472 | 4,865,746      | 8,389,379    | 58.0%    | 4,052,234      | 7,931,803                 | 51.1%    |              |
| Rollback      | 575,745    | 427,286         | 74.2%     | 148,459   | 323,625        | 486,835      | 66.5%    | 276,109        | 561,887                   | 49.1%    |              |
| Other/Local   | 649,350    | 533,523         | 82.2%     | 115,827   | 1,177,940      | 1,368,251    | 86.1%    | 369,830        | 564,775                   | 65.5%    |              |
| Advances      |            |                 |           |           | -0.00          | 37,371       | 0%       |                | 129,867                   |          |              |
| Total         | 18,615,723 | 10,915,038      | 58.6%     |           | 10,668,755     | 18,302,628   | 58%      | 8,112,724      | 16,187,601                | 50.5%    |              |

| EXPENSE        | CU         | JRRENT - Fiscal | Year 2015 |           | Fiscal Yea | r 2014 Compariso | on       | Fiscal Year    | r 2013 Comparison |          |              |
|----------------|------------|-----------------|-----------|-----------|------------|------------------|----------|----------------|-------------------|----------|--------------|
|                | Projection | <u>Actual</u>   | <u>%</u>  | Remaining | To-Date    | Total FY         | <u>%</u> | <u>To-Date</u> | Total FY          | <u>%</u> | <u>Notes</u> |
| Salaries       | 9,346,308  | 5,232,043       | 56.0%     | 4,114,265 | 5,422,241  | 9,264,991        | 58.5%    | 5,855,149      | 10,018,801 58     | 8.4%     |              |
| Benefits       | 4,192,645  | 2,299,995       | 54.9%     | 1,892,650 | 2,077,669  | 3,749,386        | 55.4%    | 2,202,062      | 3,870,300 56      | 5.9%     |              |
| Curriculum     | 1,859,740  | 1,119,342       | 60.2%     | 740,398   | 1,194,502  | 1,929,475        | 61.9%    | 938,018        | 1,468,855 63      | 3.9%     |              |
| Maintenance    | 672,900    | 380,155         | 56.5%     | 292,745   | 333,233    | 582,496          | 57.2%    | 395,840        | 604,159 65        | 5.5%     |              |
| Transportation | 1,131,658  | 534,547         | 47.2%     | 597,111   | 512,762    | 1,068,150        | 48.0%    | 171,809        | 310,537 55        | 5.3%     |              |
| Other          | 791,000    | 404,002         | 51.1%     | 386,998   | 442,604    | 779,648          | 56.8%    | 370,205        | 620,212 59        | 9.7%     |              |
| Advances       |            |                 |           |           |            | 32,490           | 0%       |                | 37,371            |          |              |
| Total          | 17,994,251 | 9,970,083       | 55.4%     | 8,024,168 | 9,983,011  | 17,406,635       | 57.4%    | 9,933,084      | 16,930,235 58     | 8.7%     |              |