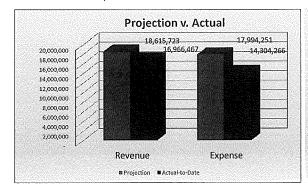

### Valley View Local Schools Fiscal Year 2015 Financial Breakdown

| REVENUE       | CL         | IRRENT - Fiscal | Year 2015 |           | Fiscal Year    | 2014 Compari | son      | Fiscal Year    | <sup>-</sup> 2013 Compari | 'son     |              |
|---------------|------------|-----------------|-----------|-----------|----------------|--------------|----------|----------------|---------------------------|----------|--------------|
|               | Projection | <u>Actual</u>   | <u>%</u>  | Remaining | <u>To-Date</u> | Total FY     | <u>%</u> | <u>To-Date</u> | Total FY                  | <u>%</u> | <u>Notes</u> |
| Property Tax  | 5,585,615  | 2,439,014       | 43.7%     | 3,146,601 | 1,941,066      | 4,909,546    | 39.5%    | 1,641,600      | 3,889,557                 | 42.2%    |              |
| Income Tax    | 3,092,424  | 2,428,097       | 78.5%     | 664,327   | 2,360,379      | 3,111,245    | 75.9%    | 1,772,951      | 3,109,713                 | 57.0%    |              |
| State Funding | 8,712,589  | 5,087,118       | 58.4%     | 3,625,472 | 4,865,746      | 8,389,379    | 58.0%    | 4,052,234      | 7,931,803                 | 51.1%    |              |
| Rollback      | 575,745    | 427,286         | 74.2%     | 148,459   | 323,625        | 486,835      | 66.5%    | 276,109        | 561,887                   | 49.1%    |              |
| Other/Local   | 649,350    | 533,523         | 82.2%     | 115,827   | 1,177,940      | 1,368,251    | 86.1%    | 369,830        | 564,775                   | 65.5%    |              |
| Advances      |            |                 |           |           | -0.00          | 37,371       | 0%       |                | 129,867                   |          |              |
| Total         | 18,615,723 | 10,915,038      | 58.6%     |           | 10,668,755     | 18,302,628   | 58%      | 8,112,724      | 16,187,601                | 50.5%    |              |

| EXPENSE        | CU         | JRRENT - Fiscal | Year 2015 |           | Fiscal Yea | r 2014 Compariso | on       | Fiscal Year    | r 2013 Comparison |          |              |
|----------------|------------|-----------------|-----------|-----------|------------|------------------|----------|----------------|-------------------|----------|--------------|
|                | Projection | <u>Actual</u>   | <u>%</u>  | Remaining | To-Date    | Total FY         | <u>%</u> | <u>To-Date</u> | Total FY          | <u>%</u> | <u>Notes</u> |
| Salaries       | 9,346,308  | 5,232,043       | 56.0%     | 4,114,265 | 5,422,241  | 9,264,991        | 58.5%    | 5,855,149      | 10,018,801 58     | 8.4%     |              |
| Benefits       | 4,192,645  | 2,299,995       | 54.9%     | 1,892,650 | 2,077,669  | 3,749,386        | 55.4%    | 2,202,062      | 3,870,300 56      | 5.9%     |              |
| Curriculum     | 1,859,740  | 1,119,342       | 60.2%     | 740,398   | 1,194,502  | 1,929,475        | 61.9%    | 938,018        | 1,468,855 63      | 3.9%     |              |
| Maintenance    | 672,900    | 380,155         | 56.5%     | 292,745   | 333,233    | 582,496          | 57.2%    | 395,840        | 604,159 65        | 5.5%     |              |
| Transportation | 1,131,658  | 534,547         | 47.2%     | 597,111   | 512,762    | 1,068,150        | 48.0%    | 171,809        | 310,537 55        | 5.3%     |              |
| Other          | 791,000    | 404,002         | 51.1%     | 386,998   | 442,604    | 779,648          | 56.8%    | 370,205        | 620,212 59        | 9.7%     |              |
| Advances       |            |                 |           |           |            | 32,490           | 0%       |                | 37,371            |          |              |
| Total          | 17,994,251 | 9,970,083       | 55.4%     | 8,024,168 | 9,983,011  | 17,406,635       | 57.4%    | 9,933,084      | 16,930,235 58     | 8.7%     |              |