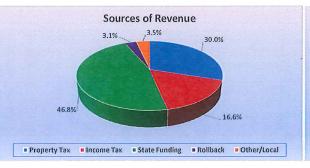

### Valley View Local Schools Fiscal Year 2015 Financial Breakdown

| REVENUE       | CL         | IRRENT - Fiscal | Year 2015 |           | Fiscal Year    | 2014 Compari | son      | Fiscal Year    | <sup>-</sup> 2013 Compari | 'son     |              |
|---------------|------------|-----------------|-----------|-----------|----------------|--------------|----------|----------------|---------------------------|----------|--------------|
|               | Projection | <u>Actual</u>   | <u>%</u>  | Remaining | <u>To-Date</u> | Total FY     | <u>%</u> | <u>To-Date</u> | Total FY                  | <u>%</u> | <u>Notes</u> |
| Property Tax  | 5,585,615  | 2,439,014       | 43.7%     | 3,146,601 | 1,941,066      | 4,909,546    | 39.5%    | 1,641,600      | 3,889,557                 | 42.2%    |              |
| Income Tax    | 3,092,424  | 2,428,097       | 78.5%     | 664,327   | 2,360,379      | 3,111,245    | 75.9%    | 1,772,951      | 3,109,713                 | 57.0%    |              |
| State Funding | 8,712,589  | 5,087,118       | 58.4%     | 3,625,472 | 4,865,746      | 8,389,379    | 58.0%    | 4,052,234      | 7,931,803                 | 51.1%    |              |
| Rollback      | 575,745    | 427,286         | 74.2%     | 148,459   | 323,625        | 486,835      | 66.5%    | 276,109        | 561,887                   | 49.1%    |              |
| Other/Local   | 649,350    | 533,523         | 82.2%     | 115,827   | 1,177,940      | 1,368,251    | 86.1%    | 369,830        | 564,775                   | 65.5%    |              |
| Advances      |            |                 |           |           | -0.00          | 37,371       | 0%       |                | 129,867                   |          |              |
| Total         | 18,615,723 | 10,915,038      | 58.6%     |           | 10,668,755     | 18,302,628   | 58%      | 8,112,724      | 16,187,601                | 50.5%    |              |