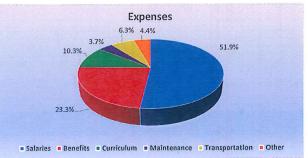

| EXPENSE        | CU         | JRRENT - Fiscal | Year 2015 |           | Fiscal Yea | r 2014 Compariso | on       | Fiscal Year    | r 2013 Comparison |          |              |
|----------------|------------|-----------------|-----------|-----------|------------|------------------|----------|----------------|-------------------|----------|--------------|
|                | Projection | <u>Actual</u>   | <u>%</u>  | Remaining | To-Date    | Total FY         | <u>%</u> | <u>To-Date</u> | Total FY          | <u>%</u> | <u>Notes</u> |
| Salaries       | 9,346,308  | 5,232,043       | 56.0%     | 4,114,265 | 5,422,241  | 9,264,991        | 58.5%    | 5,855,149      | 10,018,801 58     | 8.4%     |              |
| Benefits       | 4,192,645  | 2,299,995       | 54.9%     | 1,892,650 | 2,077,669  | 3,749,386        | 55.4%    | 2,202,062      | 3,870,300 56      | 5.9%     |              |
| Curriculum     | 1,859,740  | 1,119,342       | 60.2%     | 740,398   | 1,194,502  | 1,929,475        | 61.9%    | 938,018        | 1,468,855 63      | 3.9%     |              |
| Maintenance    | 672,900    | 380,155         | 56.5%     | 292,745   | 333,233    | 582,496          | 57.2%    | 395,840        | 604,159 65        | 5.5%     |              |
| Transportation | 1,131,658  | 534,547         | 47.2%     | 597,111   | 512,762    | 1,068,150        | 48.0%    | 171,809        | 310,537 55        | 5.3%     |              |
| Other          | 791,000    | 404,002         | 51.1%     | 386,998   | 442,604    | 779,648          | 56.8%    | 370,205        | 620,212 59        | 9.7%     |              |
| Advances       |            |                 |           |           |            | 32,490           | 0%       |                | 37,371            |          |              |
| Total          | 17,994,251 | 9,970,083       | 55.4%     | 8,024,168 | 9,983,011  | 17,406,635       | 57.4%    | 9,933,084      | 16,930,235 58     | 8.7%     |              |