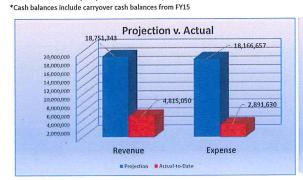

### Valley View Local Schools Fiscal Year 2015 Financial Breakdown

| REVENUE       | CL         | IRRENT - Fiscal | Year 2015 |           | Fiscal Year    | 2014 Compari | son      | Fiscal Year    | <sup>-</sup> 2013 Compari | 'son     |              |
|---------------|------------|-----------------|-----------|-----------|----------------|--------------|----------|----------------|---------------------------|----------|--------------|
|               | Projection | <u>Actual</u>   | <u>%</u>  | Remaining | <u>To-Date</u> | Total FY     | <u>%</u> | <u>To-Date</u> | Total FY                  | <u>%</u> | <u>Notes</u> |
| Property Tax  | 5,585,615  | 2,439,014       | 43.7%     | 3,146,601 | 1,941,066      | 4,909,546    | 39.5%    | 1,641,600      | 3,889,557                 | 42.2%    |              |
| Income Tax    | 3,092,424  | 2,428,097       | 78.5%     | 664,327   | 2,360,379      | 3,111,245    | 75.9%    | 1,772,951      | 3,109,713                 | 57.0%    |              |
| State Funding | 8,712,589  | 5,087,118       | 58.4%     | 3,625,472 | 4,865,746      | 8,389,379    | 58.0%    | 4,052,234      | 7,931,803                 | 51.1%    |              |
| Rollback      | 575,745    | 427,286         | 74.2%     | 148,459   | 323,625        | 486,835      | 66.5%    | 276,109        | 561,887                   | 49.1%    |              |
| Other/Local   | 649,350    | 533,523         | 82.2%     | 115,827   | 1,177,940      | 1,368,251    | 86.1%    | 369,830        | 564,775                   | 65.5%    |              |
| Advances      |            |                 |           |           | -0.00          | 37,371       | 0%       |                | 129,867                   |          |              |
| Total         | 18,615,723 | 10,915,038      | 58.6%     |           | 10,668,755     | 18,302,628   | 58%      | 8,112,724      | 16,187,601                | 50.5%    |              |

| EXPENSE        | CU         | JRRENT - Fiscal | Year 2015 |           | Fiscal Yea | r 2014 Compariso | on       | Fiscal Year    | r 2013 Comparison |          |              |
|----------------|------------|-----------------|-----------|-----------|------------|------------------|----------|----------------|-------------------|----------|--------------|
|                | Projection | <u>Actual</u>   | <u>%</u>  | Remaining | To-Date    | Total FY         | <u>%</u> | <u>To-Date</u> | Total FY          | <u>%</u> | <u>Notes</u> |
| Salaries       | 9,346,308  | 5,232,043       | 56.0%     | 4,114,265 | 5,422,241  | 9,264,991        | 58.5%    | 5,855,149      | 10,018,801 58     | 8.4%     |              |
| Benefits       | 4,192,645  | 2,299,995       | 54.9%     | 1,892,650 | 2,077,669  | 3,749,386        | 55.4%    | 2,202,062      | 3,870,300 56      | 5.9%     |              |
| Curriculum     | 1,859,740  | 1,119,342       | 60.2%     | 740,398   | 1,194,502  | 1,929,475        | 61.9%    | 938,018        | 1,468,855 63      | 3.9%     |              |
| Maintenance    | 672,900    | 380,155         | 56.5%     | 292,745   | 333,233    | 582,496          | 57.2%    | 395,840        | 604,159 65        | 5.5%     |              |
| Transportation | 1,131,658  | 534,547         | 47.2%     | 597,111   | 512,762    | 1,068,150        | 48.0%    | 171,809        | 310,537 55        | 5.3%     |              |
| Other          | 791,000    | 404,002         | 51.1%     | 386,998   | 442,604    | 779,648          | 56.8%    | 370,205        | 620,212 59        | 9.7%     |              |
| Advances       |            |                 |           |           |            | 32,490           | 0%       |                | 37,371            |          |              |
| Total          | 17,994,251 | 9,970,083       | 55.4%     | 8,024,168 | 9,983,011  | 17,406,635       | 57.4%    | 9,933,084      | 16,930,235 58     | 8.7%     |              |