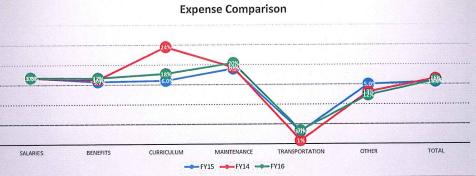

| EXPENSE        | CU         | JRRENT - Fiscal | Year 2015 |           | Fiscal Yea | r 2014 Compariso | on       | Fiscal Year    | r 2013 Comparison |          |              |
|----------------|------------|-----------------|-----------|-----------|------------|------------------|----------|----------------|-------------------|----------|--------------|
|                | Projection | <u>Actual</u>   | <u>%</u>  | Remaining | To-Date    | Total FY         | <u>%</u> | <u>To-Date</u> | Total FY          | <u>%</u> | <u>Notes</u> |
| Salaries       | 9,346,308  | 5,232,043       | 56.0%     | 4,114,265 | 5,422,241  | 9,264,991        | 58.5%    | 5,855,149      | 10,018,801 58     | 8.4%     |              |
| Benefits       | 4,192,645  | 2,299,995       | 54.9%     | 1,892,650 | 2,077,669  | 3,749,386        | 55.4%    | 2,202,062      | 3,870,300 56      | 5.9%     |              |
| Curriculum     | 1,859,740  | 1,119,342       | 60.2%     | 740,398   | 1,194,502  | 1,929,475        | 61.9%    | 938,018        | 1,468,855 63      | 3.9%     |              |
| Maintenance    | 672,900    | 380,155         | 56.5%     | 292,745   | 333,233    | 582,496          | 57.2%    | 395,840        | 604,159 65        | 5.5%     |              |
| Transportation | 1,131,658  | 534,547         | 47.2%     | 597,111   | 512,762    | 1,068,150        | 48.0%    | 171,809        | 310,537 55        | 5.3%     |              |
| Other          | 791,000    | 404,002         | 51.1%     | 386,998   | 442,604    | 779,648          | 56.8%    | 370,205        | 620,212 59        | 9.7%     |              |
| Advances       |            |                 |           |           |            | 32,490           | 0%       |                | 37,371            |          |              |
| Total          | 17,994,251 | 9,970,083       | 55.4%     | 8,024,168 | 9,983,011  | 17,406,635       | 57.4%    | 9,933,084      | 16,930,235 58     | 8.7%     |              |