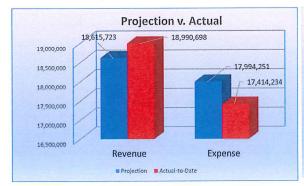

### Valley View Local Schools Fiscal Year 2015 Financial Breakdown

| REVENUE       | CL         | IRRENT - Fiscal | Year 2015 |           | Fiscal Year    | 2014 Compari | son      | Fiscal Year    | <sup>-</sup> 2013 Compari | 'son     |              |
|---------------|------------|-----------------|-----------|-----------|----------------|--------------|----------|----------------|---------------------------|----------|--------------|
|               | Projection | <u>Actual</u>   | <u>%</u>  | Remaining | <u>To-Date</u> | Total FY     | <u>%</u> | <u>To-Date</u> | Total FY                  | <u>%</u> | <u>Notes</u> |
| Property Tax  | 5,585,615  | 2,439,014       | 43.7%     | 3,146,601 | 1,941,066      | 4,909,546    | 39.5%    | 1,641,600      | 3,889,557                 | 42.2%    |              |
| Income Tax    | 3,092,424  | 2,428,097       | 78.5%     | 664,327   | 2,360,379      | 3,111,245    | 75.9%    | 1,772,951      | 3,109,713                 | 57.0%    |              |
| State Funding | 8,712,589  | 5,087,118       | 58.4%     | 3,625,472 | 4,865,746      | 8,389,379    | 58.0%    | 4,052,234      | 7,931,803                 | 51.1%    |              |
| Rollback      | 575,745    | 427,286         | 74.2%     | 148,459   | 323,625        | 486,835      | 66.5%    | 276,109        | 561,887                   | 49.1%    |              |
| Other/Local   | 649,350    | 533,523         | 82.2%     | 115,827   | 1,177,940      | 1,368,251    | 86.1%    | 369,830        | 564,775                   | 65.5%    |              |
| Advances      |            |                 |           |           | -0.00          | 37,371       | 0%       |                | 129,867                   |          |              |
| Total         | 18,615,723 | 10,915,038      | 58.6%     |           | 10,668,755     | 18,302,628   | 58%      | 8,112,724      | 16,187,601                | 50.5%    |              |

| EXPENSE        | CU         | JRRENT - Fiscal | Year 2015 |           | Fiscal Yea | r 2014 Compariso | on       | Fiscal Year    | r 2013 Comparison |          |              |
|----------------|------------|-----------------|-----------|-----------|------------|------------------|----------|----------------|-------------------|----------|--------------|
|                | Projection | <u>Actual</u>   | <u>%</u>  | Remaining | To-Date    | Total FY         | <u>%</u> | <u>To-Date</u> | Total FY          | <u>%</u> | <u>Notes</u> |
| Salaries       | 9,346,308  | 5,232,043       | 56.0%     | 4,114,265 | 5,422,241  | 9,264,991        | 58.5%    | 5,855,149      | 10,018,801 58     | 8.4%     |              |
| Benefits       | 4,192,645  | 2,299,995       | 54.9%     | 1,892,650 | 2,077,669  | 3,749,386        | 55.4%    | 2,202,062      | 3,870,300 56      | 5.9%     |              |
| Curriculum     | 1,859,740  | 1,119,342       | 60.2%     | 740,398   | 1,194,502  | 1,929,475        | 61.9%    | 938,018        | 1,468,855 63      | 3.9%     |              |
| Maintenance    | 672,900    | 380,155         | 56.5%     | 292,745   | 333,233    | 582,496          | 57.2%    | 395,840        | 604,159 65        | 5.5%     |              |
| Transportation | 1,131,658  | 534,547         | 47.2%     | 597,111   | 512,762    | 1,068,150        | 48.0%    | 171,809        | 310,537 55        | 5.3%     |              |
| Other          | 791,000    | 404,002         | 51.1%     | 386,998   | 442,604    | 779,648          | 56.8%    | 370,205        | 620,212 59        | 9.7%     |              |
| Advances       |            |                 |           |           |            | 32,490           | 0%       |                | 37,371            |          |              |
| Total          | 17,994,251 | 9,970,083       | 55.4%     | 8,024,168 | 9,983,011  | 17,406,635       | 57.4%    | 9,933,084      | 16,930,235 58     | 8.7%     |              |