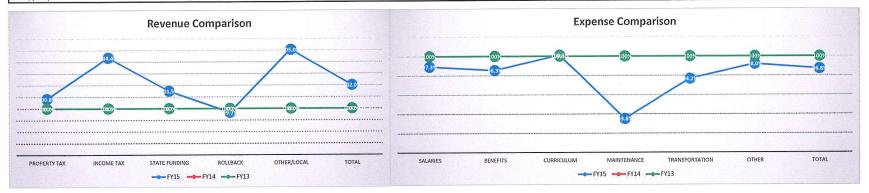

|                                        |                      |                            |                     |                      |                      |                        |                    |                      | Fiscal Year 20            | 15        |           |                       |           |         |           |                       |                       | 2016       | 2017       | 2018       |
|----------------------------------------|----------------------|----------------------------|---------------------|----------------------|----------------------|------------------------|--------------------|----------------------|---------------------------|-----------|-----------|-----------------------|-----------|---------|-----------|-----------------------|-----------------------|------------|------------|------------|
|                                        | July                 | August                     | September           | Quarter 1            | October              | November               | December           | Quartér 2            | January                   | February  | March     | Quarter 3             | April     | May     | June      | Quarter 4             | Fiscal End            | Fiscal End | Fiscal End | Fiscal End |
| Revenue                                |                      |                            |                     |                      |                      |                        |                    |                      |                           |           |           |                       |           |         |           |                       |                       |            |            |            |
| Plan                                   | 3,856,818            | 723,623                    | 1,184,610           | 5,765,052            | 1,486,338            | 1,219,401              | 753,312            | 9,224,102            | 1,449,623                 | 2,710,714 | 1,227,662 | 14,612,102            | 2,133,091 | 658,052 | 1,212,548 | 18,615,793            | 18,615,793            | 18,738,150 | 18,863,026 | 18,990,398 |
| Actual                                 | 4,104,699            | 773,019                    | 1,235,809           | 6,113,528            | 1,635,717            | 744,003                | 962,466            | 9,455,714            | 1,459,324                 | -         | - 1       | 14,853,415            | -         | -       | •         | 18,857,106            | 18,857,106            |            |            |            |
| Variance over/(under)<br>Previous Year | 247,881<br>3,249,296 | <i>49,396</i><br>1,395,718 | 51,199<br>1,207,772 | 348,476<br>5,852,786 | 149,380<br>1,443,714 | (475,398)<br>1,183,989 | 209,154<br>734,436 | 231,612<br>9,214,925 | <i>9,701</i><br>1,453,829 | 2,640,203 | 1,261,719 | 241,313<br>14,570,676 | 2,032,816 | 655.875 | 1,043,281 | 241,313<br>18,302,648 | 241,313<br>18,302,648 |            |            |            |
| Previous fear                          | 3,249,290            | 1,393,718                  | 1,207,772           | 3,632,780            | 1,445,714            | 1,105,505              | 734,430            | 9,214,923            | 1,433,629                 | 2,040,203 | 1,201,715 | 19,570,676            | 2,032,616 | 033,673 | 1,043,261 | 10,302,046            | 10,302,040            |            |            |            |
| Property Taxes                         |                      |                            |                     |                      |                      |                        |                    |                      |                           |           |           |                       |           |         |           | 113 Miles             |                       |            |            |            |
| Plan                                   | 2,045,000            | 2,000                      | 400,000             | 2,447,000            | -                    | -                      | -                  | 2,447,000            | 110,000                   | 1,950,000 | 510,000   | 5,017,000             | 290,000   | -       | 278,615   | 5,585,615             | 5,585,615             | 5,695,327  | 5,807,234  | 5,921,378  |
| Actual                                 | 2,179,797            | 2,291                      | 234,940             | 2,417,028            |                      |                        |                    | 2,417,028            | 21,986                    |           |           | 4,899,014             |           |         |           | 5,467,629             | 5,467,629             |            |            |            |
| Variance over/(under)                  | 134,797              | 291                        | (165,060)           | (29,972)             | -                    |                        | -                  | (29,972)             | (88,014)                  |           |           | (117,986)             |           |         |           | (117,986)             | (117,986)             |            |            |            |
| Previous Year                          | 1,416,794            | 1,706                      | 377,088             | 1,795,588            |                      |                        |                    | 1,795,588            | 108,107                   | 1,943,060 | 507,810   | 4,354,565             | 284,805   | 300     | 269,877   | 4,909,546             | 4,909,546             |            |            |            |
| State Funding                          |                      |                            |                     |                      |                      |                        |                    |                      |                           |           |           |                       |           |         |           |                       | -                     |            |            |            |
| Plan                                   | 690,000              | 695,000                    | 675,000             | 2,060,000            | 825,000              | 840,000                | 695,000            | 4,420,000            | 690,000                   | 700,000   | 680,000   | 6,490,000             | 980,000   | 620,000 | 622,589   | 8,712,589             | 8,712,589             | 8,712,589  | 8,712,589  | 8,712,589  |
| Actual                                 | 822,654              | 686,279                    | 747,477             | 2,256,409            | 698,049              | 696,484                | 698,496            | 4,349,439            | 740,230                   |           |           | 6,469,668             |           |         |           | 8,692,257             | 8,692,257             |            |            |            |
| Variance over/(under)                  | 132,654              | (8,721)                    | 72,477              | 196,409              | (126,951)            | (143,516)              | 3,496              | (70,561)             | 50,230                    |           |           | (20,332)              |           |         |           | (20,332)              | (20,332)              |            |            |            |
| Previous Year                          | 656,789              | 681,584                    | 657,053             | 1,995,425            | 807,653              | 825,383                | 651,285            | 4,279,746            | 658,507                   | 668,317   | 659,303   | 6,265,872             | 959,169   | 614,130 | 611,288   | 8,450,459             | 8,450,459             |            |            |            |
| Rollback                               |                      |                            |                     |                      |                      |                        |                    |                      |                           |           |           |                       |           |         |           |                       |                       |            |            |            |
| Plan                                   | -                    | -                          | - 8                 |                      | -                    | 330,700                |                    | 330,700              | -                         | -         | - 8       | 330,700               | -         | -       | 245,045   | 575,745               | 545,540               | 588,460    | 601,429    | 614,657    |
| . Actual                               |                      |                            | 270                 | 270                  | 182,426              | 6,635                  | 237,955            | 427,286              | •                         |           |           | 427,286               | -         |         |           | 672,331               | 672,331               |            |            |            |
| Variance over/(under)                  |                      |                            | 270                 |                      | 182,426              | (324,065)              | 237,955            | 96,586               | -                         |           |           | 96,586                | -         | -       | į         | 96,586                | 96,586                |            |            |            |
| Previous Year                          |                      |                            |                     |                      | 374                  | 323,251                | -                  | 323,625              |                           |           |           | 323,625               | -         | 270     | 156,379   | 480,275               | 480,275               |            |            |            |
| Income Tax                             |                      |                            |                     |                      |                      |                        |                    |                      |                           |           |           |                       |           |         |           |                       | -                     |            |            |            |
| Plan                                   | 1,100,000            | -                          | - 8                 | 1,100,000            | 609,000              | -                      | -                  | 1,709,000            | 628,000                   | -         | - 3       | 2,337,000             | 755,494   |         |           | 3,092,494             | 3,092,494             | 3,092,424  | 3,092,424  | 3,092,424  |
| Actual                                 | 1,098,127            |                            |                     | 1,098,127            | 649,329              | -                      | -                  | 1,747,456            | 680,641                   |           |           | 2,428,097             |           |         |           | 3,183,591             | 3,183,591             |            |            |            |
| Variance over/(under)                  | (1,873)              | -                          | -                   | (1,873)              | 40,329               | -                      | -                  | 38,456               | 52,641                    |           |           | 91,097                |           |         |           | 91,097                | 91,097                |            |            |            |
| Previous Year                          | 1,120,674            |                            |                     | 1,120,674            | 610,187              | -                      | -                  | 1,730,862            | 629,517                   |           |           | 2,360,379             | 750,887   |         |           | 3,111,265             | 3,111,265             |            |            |            |
| Local/Other                            |                      |                            |                     |                      |                      |                        |                    |                      |                           |           |           |                       |           |         |           |                       | _                     |            |            |            |
| Plan                                   | 21,818               | 26,623                     | 109,610             | 158,052              | 52,338               | 48,701                 | 58,312             | 317,402              | 21,623                    | 60,714    | 37,662    | 437,402               | 107,597   | 38,052  | 66,299    | 649,350               | 649,350               | 649,350    | 649,350    | 649,350    |
| Actual                                 | 4,121                | 84,450                     | 253,121             | 341,692              | 105,913              | 40,884                 | 26,015             | 514,504              | 16,468                    |           |           | 629,349               |           |         |           | 841,297               | 841,297               |            |            |            |
| Variance over/(under)                  | (17,697)             | 57,826                     | 143,511             | 183,641              | 53,575               | (7,817)                | (32,297)           | 197,102              | (5,156)                   |           |           | 191,947               |           |         |           | 191,947               | 191,947               |            |            |            |
| Previous Year                          | 55,040               | 712,429                    | 173,630             | 941,099              | 25,501               | 35,355                 | 83,151             | 1,085,105            | 57,699                    | 28,826    | 94,606    | 1,266,236             | 37,955    | 41,174  | 5,738     | 1,351,103             | 1,351,103             |            |            |            |

|          |                       |                    |                    |                    |                           |           |                    |                    |                        | Fiscal Year 20:    | 15        |           |                        |           |           |           |                        |                        | 2016       | 2017       | 2018       |
|----------|-----------------------|--------------------|--------------------|--------------------|---------------------------|-----------|--------------------|--------------------|------------------------|--------------------|-----------|-----------|------------------------|-----------|-----------|-----------|------------------------|------------------------|------------|------------|------------|
|          |                       | July               | August             | September          | Quarter 1                 | October   | November I         | December           | Quarter 2              | anuary I           | ebruary   | March     | Quarter 3              | April :   | vlay J    | lune      | Quarter 4              | Fiscal End             | Fiscal End | Fiscal End | Fiscal End |
|          | Expense               |                    |                    |                    |                           |           |                    |                    |                        |                    |           |           |                        |           |           |           |                        |                        |            |            |            |
|          | Plan                  | 1,483,046          | 1,430,557          | 1,375,419          | 4,289,021                 | 1,520,656 | 1,524,680          | 1,413,204          | 8,747,561              | 1,582,826          | 1,370,522 | 1,474,596 | 13,175,504             | 1,740,911 | 1,383,037 | 1,694,798 | 17,994,251             | 17,994,251             | 17,923,604 | 18,324,524 | 18,665,469 |
|          | Actual                | 1,319,607          | 1,399,776          | 1,393,133          | 4,112,516                 | 1,567,111 | 1,536,041          | 1,364,182          | 8,579,849              | 1,390,234          | -         |           | 12,815,201             |           | •         | -         | 17,633,948             | 17,633,948             |            |            |            |
|          | Variance over/(under) | (163,439)          | (30,780)           | 17,714             | (176,506)                 | 46,455    | 11,360             | (49,022)           | (167,712)              | (192,591)          |           |           | (360,303)              |           |           |           | (360,303)              | (360,303)              |            |            |            |
|          | Previous Year         | 1,029,564          | 1,885,738          | 1,392,970          | 4,308,273                 | 1,499,701 | 1,431,248          | 1,323,889          | 8,563,111              | 1,369,972          | 1,617,451 | 1,490,684 | 13,041,217             | 1,419,758 | 1,382,550 | 1,086,709 | 17,406,635             | 17,406,635             |            |            |            |
|          |                       |                    |                    |                    |                           |           |                    |                    |                        |                    |           |           |                        |           |           |           |                        |                        |            |            |            |
| Wages    |                       |                    |                    |                    |                           |           |                    |                    |                        |                    |           |           |                        |           |           |           |                        |                        |            |            |            |
| _        | Plan                  | 798,831            | 775,324            | 746,674            | 2,320,829                 | 792,939   | 815,748            | 759,481            | 4,688,997              | 790,508            | 761,727   | 765,369   | 7,006,600              | 774,994   | 779,392   | 785,322   | 9,346,308              | 9,346,308              | 9,518,263  | 9,821,153  | 10,078,955 |
|          | Actual                | 735,790            | 793,418            | 721,922            | 2,251,129                 | 732,286   | 821,096            | 724,068            | 4,528,579              | 703,464            |           |           | 6,759,138              |           |           |           | 9,098,846              | 9,098,846              |            |            |            |
|          | Variance over/(under) | (63,041)           | 18,094             | (24,752)           | (69,699)                  | (60,653)  | 5,348              | (35,413)           | (160,418)              | (87,044)           |           |           | (247,462)              |           |           |           | (247,462)              | (247,462)              |            |            |            |
|          | Previous Year         | 785,363            | 768,220            | 749,796            | 2,303,379                 | 794,177   | 795,007            | 745,876            | 4,638,439              | 783,802            | 751,826   | 758,354   | 6,932,420              | 762,004   | 768,541   | 802,026   | 9,264,991              | 9,264,991              |            |            |            |
|          |                       |                    |                    |                    |                           |           |                    |                    |                        |                    |           |           |                        |           |           |           |                        |                        |            |            |            |
| Benefits |                       |                    |                    |                    |                           |           |                    |                    |                        |                    |           |           |                        |           |           |           |                        |                        |            |            |            |
| benents  |                       | 224 245            | 225 222            | 220 744            |                           | 327,716   | 222.022            | 220 722            |                        | 242.210            | 337,497   | 334,227   | 7017 506               | 486,918   | 303,645   | 389,476   | 4,192,645              | 4 403 545              | 3,924,515  | 3,976,411  | 4,023,234  |
|          | Plan<br>Actual        | 334,215<br>326,385 | 335,233<br>307,563 | 328,744<br>343,227 | 998,192<br><i>977,176</i> | 327,716   | 333,932<br>328,906 | 338,723<br>329,500 | 1,998,564<br>1,970,235 | 342,318<br>329,760 | 337,497   | 334,227   | 3,012,606<br>2,971,719 | 480,918   | 303,645   | 389,476   | 4,192,645<br>4,151,759 | 4,192,645<br>4,151,759 | 3,924,313  | 3,370,411  | 4,023,234  |
|          | Variance over/(under) | (7,830)            | (27,670)           | 14,483             | (21,017)                  | 6,937     | (5,026)            | (9,223)            | (28,329)               | (12,557)           |           |           | (40,886)               |           |           |           | (40,886)               | (40,886)               |            |            |            |
|          | Previous Year         | 306,405            | 303,153            | 289,476            | 899,035                   | 279,497   | 296,635            | 300,319            | 1,775,486              | 302,183            | 292,792   | 301,815   | 2,672,275              | 433,667   | 295,465   | 347,979   | 3,749,386              | 3,749,386              |            |            |            |
|          | 1101043104            | 300,403            | 303,233            | 203,470            |                           | 2.3,43.   | 230,033            | 500,525            |                        | 502,105            | 232,132   | 501,015   |                        | 100,007   | 255, 105  | ,         | onelgon (neiner none)  | -,, .,,                |            |            |            |
|          |                       |                    |                    |                    |                           |           |                    |                    |                        |                    |           |           |                        |           |           |           |                        |                        |            |            |            |
| Educatio | nal Support           |                    |                    |                    |                           |           |                    |                    |                        |                    |           |           |                        |           |           |           |                        |                        |            |            |            |
|          | Plan                  | 350,000            | 320,000            | 300,000            | 970,000                   | 400,000   | 375,000            | 315,000            | 2,060,000              | 450,000            | 271,298   | 375,000   | 3,156,298              | 479,000   | 300,000   | 520,000   | 4,455,298              | 4,455,298              | 4,480,826  | 4,526,960  | 4,563,280  |
|          | Actual                | 257,432            | 298,795            | 327,984            | 884,211                   | 500,171   | 386,039            | 310,614            | 2,081,035              | 357,011            |           |           | 3,084,343              |           |           |           | 4,383,343              | 4,383,343              |            |            |            |
|          | Variance over/(under) | (92,568)           | (21,205)           | 27,984             | (85,789)                  | 100,171   | 11,039             | (4,386)            | 21,035                 | (92,989)           |           |           | (71,955)               |           |           |           | (71,955)               | (71,955)               |            |            |            |
|          | Previous Year         | 396,480            | 304,627            | 292,647            | 993,754                   | 387,779   | 373,332            | 290,402            | 2,045,267              | 437,833            | 271,819   | 365,820   | 3,120,739              | 509,041   | 257,198   | 505,281   | 4,392,259              | 4,392,259              |            |            |            |