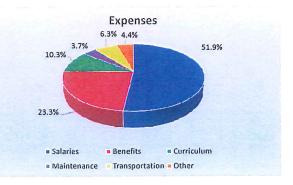

| EXPENSE        | CU         | JRRENT - Fiscal | Year 2015 |           | Fiscal Yea | r 2014 Compariso | on       | Fiscal Year    | r 2013 Comparison |          |              |
|----------------|------------|-----------------|-----------|-----------|------------|------------------|----------|----------------|-------------------|----------|--------------|
|                | Projection | <u>Actual</u>   | <u>%</u>  | Remaining | To-Date    | Total FY         | <u>%</u> | <u>To-Date</u> | Total FY          | <u>%</u> | <u>Notes</u> |
| Salaries       | 9,346,308  | 5,232,043       | 56.0%     | 4,114,265 | 5,422,241  | 9,264,991        | 58.5%    | 5,855,149      | 10,018,801 58     | 8.4%     |              |
| Benefits       | 4,192,645  | 2,299,995       | 54.9%     | 1,892,650 | 2,077,669  | 3,749,386        | 55.4%    | 2,202,062      | 3,870,300 56      | 5.9%     |              |
| Curriculum     | 1,859,740  | 1,119,342       | 60.2%     | 740,398   | 1,194,502  | 1,929,475        | 61.9%    | 938,018        | 1,468,855 63      | 3.9%     |              |
| Maintenance    | 672,900    | 380,155         | 56.5%     | 292,745   | 333,233    | 582,496          | 57.2%    | 395,840        | 604,159 65        | 5.5%     |              |
| Transportation | 1,131,658  | 534,547         | 47.2%     | 597,111   | 512,762    | 1,068,150        | 48.0%    | 171,809        | 310,537 55        | 5.3%     |              |
| Other          | 791,000    | 404,002         | 51.1%     | 386,998   | 442,604    | 779,648          | 56.8%    | 370,205        | 620,212 59        | 9.7%     |              |
| Advances       |            |                 |           |           |            | 32,490           | 0%       |                | 37,371            |          |              |
| Total          | 17,994,251 | 9,970,083       | 55.4%     | 8,024,168 | 9,983,011  | 17,406,635       | 57.4%    | 9,933,084      | 16,930,235 58     | 8.7%     |              |