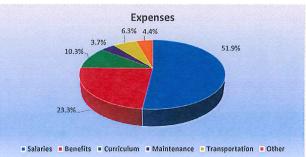

| EXPENSE        | CU         | JRRENT - Fiscal | Year 2015 |           | Fiscal Yea | r 2014 Compariso | on       | Fiscal Year    | r 2013 Comparison |          |              |
|----------------|------------|-----------------|-----------|-----------|------------|------------------|----------|----------------|-------------------|----------|--------------|
|                | Projection | <u>Actual</u>   | <u>%</u>  | Remaining | To-Date    | Total FY         | <u>%</u> | <u>To-Date</u> | Total FY          | <u>%</u> | <u>Notes</u> |
| Salaries       | 9,346,308  | 5,232,043       | 56.0%     | 4,114,265 | 5,422,241  | 9,264,991        | 58.5%    | 5,855,149      | 10,018,801 58     | 8.4%     |              |
| Benefits       | 4,192,645  | 2,299,995       | 54.9%     | 1,892,650 | 2,077,669  | 3,749,386        | 55.4%    | 2,202,062      | 3,870,300 56      | 5.9%     |              |
| Curriculum     | 1,859,740  | 1,119,342       | 60.2%     | 740,398   | 1,194,502  | 1,929,475        | 61.9%    | 938,018        | 1,468,855 63      | 3.9%     |              |
| Maintenance    | 672,900    | 380,155         | 56.5%     | 292,745   | 333,233    | 582,496          | 57.2%    | 395,840        | 604,159 65        | 5.5%     |              |
| Transportation | 1,131,658  | 534,547         | 47.2%     | 597,111   | 512,762    | 1,068,150        | 48.0%    | 171,809        | 310,537 55        | 5.3%     |              |
| Other          | 791,000    | 404,002         | 51.1%     | 386,998   | 442,604    | 779,648          | 56.8%    | 370,205        | 620,212 59        | 9.7%     |              |
| Advances       |            |                 |           |           |            | 32,490           | 0%       |                | 37,371            |          |              |
| Total          | 17,994,251 | 9,970,083       | 55.4%     | 8,024,168 | 9,983,011  | 17,406,635       | 57.4%    | 9,933,084      | 16,930,235 58     | 8.7%     |              |