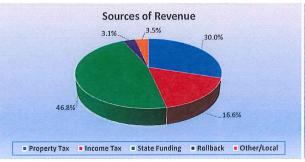

### Valley View Local Schools Fiscal Year 2015 Financial Breakdown

| REVENUE       | CL         | IRRENT - Fiscal | Year 2015 |           | Fiscal Year    | 2014 Compari | son      | Fiscal Year    | <sup>-</sup> 2013 Compari | 'son     |              |
|---------------|------------|-----------------|-----------|-----------|----------------|--------------|----------|----------------|---------------------------|----------|--------------|
|               | Projection | <u>Actual</u>   | <u>%</u>  | Remaining | <u>To-Date</u> | Total FY     | <u>%</u> | <u>To-Date</u> | Total FY                  | <u>%</u> | <u>Notes</u> |
| Property Tax  | 5,585,615  | 2,439,014       | 43.7%     | 3,146,601 | 1,941,066      | 4,909,546    | 39.5%    | 1,641,600      | 3,889,557                 | 42.2%    |              |
| Income Tax    | 3,092,424  | 2,428,097       | 78.5%     | 664,327   | 2,360,379      | 3,111,245    | 75.9%    | 1,772,951      | 3,109,713                 | 57.0%    |              |
| State Funding | 8,712,589  | 5,087,118       | 58.4%     | 3,625,472 | 4,865,746      | 8,389,379    | 58.0%    | 4,052,234      | 7,931,803                 | 51.1%    |              |
| Rollback      | 575,745    | 427,286         | 74.2%     | 148,459   | 323,625        | 486,835      | 66.5%    | 276,109        | 561,887                   | 49.1%    |              |
| Other/Local   | 649,350    | 533,523         | 82.2%     | 115,827   | 1,177,940      | 1,368,251    | 86.1%    | 369,830        | 564,775                   | 65.5%    |              |
| Advances      |            |                 |           |           | -0.00          | 37,371       | 0%       |                | 129,867                   |          |              |
| Total         | 18,615,723 | 10,915,038      | 58.6%     |           | 10,668,755     | 18,302,628   | 58%      | 8,112,724      | 16,187,601                | 50.5%    |              |