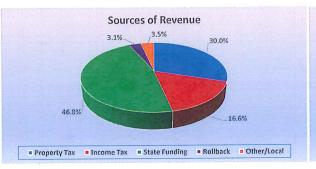

### Valley View Local Schools Fiscal Year 2015 Financial Breakdown

| REVENUE       | CL         | IRRENT - Fiscal | Year 2015 |           | Fiscal Year    | 2014 Compari | son      | Fiscal Year    | <sup>-</sup> 2013 Compari | 'son     |              |
|---------------|------------|-----------------|-----------|-----------|----------------|--------------|----------|----------------|---------------------------|----------|--------------|
|               | Projection | <u>Actual</u>   | <u>%</u>  | Remaining | <u>To-Date</u> | Total FY     | <u>%</u> | <u>To-Date</u> | Total FY                  | <u>%</u> | <u>Notes</u> |
| Property Tax  | 5,585,615  | 2,439,014       | 43.7%     | 3,146,601 | 1,941,066      | 4,909,546    | 39.5%    | 1,641,600      | 3,889,557                 | 42.2%    |              |
| Income Tax    | 3,092,424  | 2,428,097       | 78.5%     | 664,327   | 2,360,379      | 3,111,245    | 75.9%    | 1,772,951      | 3,109,713                 | 57.0%    |              |
| State Funding | 8,712,589  | 5,087,118       | 58.4%     | 3,625,472 | 4,865,746      | 8,389,379    | 58.0%    | 4,052,234      | 7,931,803                 | 51.1%    |              |
| Rollback      | 575,745    | 427,286         | 74.2%     | 148,459   | 323,625        | 486,835      | 66.5%    | 276,109        | 561,887                   | 49.1%    |              |
| Other/Local   | 649,350    | 533,523         | 82.2%     | 115,827   | 1,177,940      | 1,368,251    | 86.1%    | 369,830        | 564,775                   | 65.5%    |              |
| Advances      |            |                 |           |           | -0.00          | 37,371       | 0%       |                | 129,867                   |          |              |
| Total         | 18,615,723 | 10,915,038      | 58.6%     |           | 10,668,755     | 18,302,628   | 58%      | 8,112,724      | 16,187,601                | 50.5%    |              |