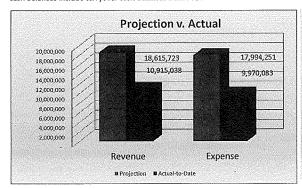

### Valley View Local Schools Fiscal Year 2015 Financial Breakdown

| REVENUE       | CL         | IRRENT - Fiscal | Year 2015 |           | Fiscal Year    | 2014 Compari | son      | Fiscal Year    | <sup>-</sup> 2013 Compari | 'son     |              |
|---------------|------------|-----------------|-----------|-----------|----------------|--------------|----------|----------------|---------------------------|----------|--------------|
|               | Projection | <u>Actual</u>   | <u>%</u>  | Remaining | <u>To-Date</u> | Total FY     | <u>%</u> | <u>To-Date</u> | Total FY                  | <u>%</u> | <u>Notes</u> |
| Property Tax  | 5,585,615  | 2,439,014       | 43.7%     | 3,146,601 | 1,941,066      | 4,909,546    | 39.5%    | 1,641,600      | 3,889,557                 | 42.2%    |              |
| Income Tax    | 3,092,424  | 2,428,097       | 78.5%     | 664,327   | 2,360,379      | 3,111,245    | 75.9%    | 1,772,951      | 3,109,713                 | 57.0%    |              |
| State Funding | 8,712,589  | 5,087,118       | 58.4%     | 3,625,472 | 4,865,746      | 8,389,379    | 58.0%    | 4,052,234      | 7,931,803                 | 51.1%    |              |
| Rollback      | 575,745    | 427,286         | 74.2%     | 148,459   | 323,625        | 486,835      | 66.5%    | 276,109        | 561,887                   | 49.1%    |              |
| Other/Local   | 649,350    | 533,523         | 82.2%     | 115,827   | 1,177,940      | 1,368,251    | 86.1%    | 369,830        | 564,775                   | 65.5%    |              |
| Advances      |            |                 |           |           | -0.00          | 37,371       | 0%       |                | 129,867                   |          |              |
| Total         | 18,615,723 | 10,915,038      | 58.6%     |           | 10,668,755     | 18,302,628   | 58%      | 8,112,724      | 16,187,601                | 50.5%    |              |

| EXPENSE        | CU         | JRRENT - Fiscal | Year 2015 |           | Fiscal Yea | r 2014 Compariso | on       | Fiscal Year    | r 2013 Comparison |          |              |
|----------------|------------|-----------------|-----------|-----------|------------|------------------|----------|----------------|-------------------|----------|--------------|
|                | Projection | <u>Actual</u>   | <u>%</u>  | Remaining | To-Date    | Total FY         | <u>%</u> | <u>To-Date</u> | Total FY          | <u>%</u> | <u>Notes</u> |
| Salaries       | 9,346,308  | 5,232,043       | 56.0%     | 4,114,265 | 5,422,241  | 9,264,991        | 58.5%    | 5,855,149      | 10,018,801 58     | 8.4%     |              |
| Benefits       | 4,192,645  | 2,299,995       | 54.9%     | 1,892,650 | 2,077,669  | 3,749,386        | 55.4%    | 2,202,062      | 3,870,300 56      | 5.9%     |              |
| Curriculum     | 1,859,740  | 1,119,342       | 60.2%     | 740,398   | 1,194,502  | 1,929,475        | 61.9%    | 938,018        | 1,468,855 63      | 3.9%     |              |
| Maintenance    | 672,900    | 380,155         | 56.5%     | 292,745   | 333,233    | 582,496          | 57.2%    | 395,840        | 604,159 65        | 5.5%     |              |
| Transportation | 1,131,658  | 534,547         | 47.2%     | 597,111   | 512,762    | 1,068,150        | 48.0%    | 171,809        | 310,537 55        | 5.3%     |              |
| Other          | 791,000    | 404,002         | 51.1%     | 386,998   | 442,604    | 779,648          | 56.8%    | 370,205        | 620,212 59        | 9.7%     |              |
| Advances       |            |                 |           |           |            | 32,490           | 0%       |                | 37,371            |          |              |
| Total          | 17,994,251 | 9,970,083       | 55.4%     | 8,024,168 | 9,983,011  | 17,406,635       | 57.4%    | 9,933,084      | 16,930,235 58     | 8.7%     |              |