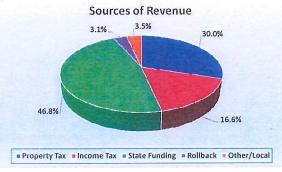

### Valley View Local Schools Fiscal Year 2015 Financial Breakdown

| REVENUE       | CL         | IRRENT - Fiscal | Year 2015 |           | Fiscal Year    | 2014 Compari | son      | Fiscal Year    | <sup>-</sup> 2013 Compari | 'son     |              |
|---------------|------------|-----------------|-----------|-----------|----------------|--------------|----------|----------------|---------------------------|----------|--------------|
|               | Projection | <u>Actual</u>   | <u>%</u>  | Remaining | <u>To-Date</u> | Total FY     | <u>%</u> | <u>To-Date</u> | Total FY                  | <u>%</u> | <u>Notes</u> |
| Property Tax  | 5,585,615  | 2,439,014       | 43.7%     | 3,146,601 | 1,941,066      | 4,909,546    | 39.5%    | 1,641,600      | 3,889,557                 | 42.2%    |              |
| Income Tax    | 3,092,424  | 2,428,097       | 78.5%     | 664,327   | 2,360,379      | 3,111,245    | 75.9%    | 1,772,951      | 3,109,713                 | 57.0%    |              |
| State Funding | 8,712,589  | 5,087,118       | 58.4%     | 3,625,472 | 4,865,746      | 8,389,379    | 58.0%    | 4,052,234      | 7,931,803                 | 51.1%    |              |
| Rollback      | 575,745    | 427,286         | 74.2%     | 148,459   | 323,625        | 486,835      | 66.5%    | 276,109        | 561,887                   | 49.1%    |              |
| Other/Local   | 649,350    | 533,523         | 82.2%     | 115,827   | 1,177,940      | 1,368,251    | 86.1%    | 369,830        | 564,775                   | 65.5%    |              |
| Advances      |            |                 |           |           | -0.00          | 37,371       | 0%       |                | 129,867                   |          |              |
| Total         | 18,615,723 | 10,915,038      | 58.6%     |           | 10,668,755     | 18,302,628   | 58%      | 8,112,724      | 16,187,601                | 50.5%    |              |