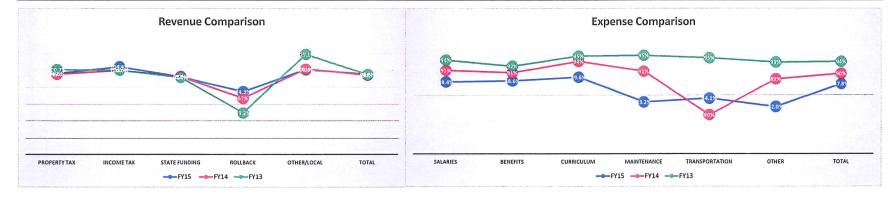

|                                        |                      |                            |                     |                      |                      |                        |                    |                      | Fiscal Year 20            | 15        |           |                       |           |         |           |                       |                       | 2016       | 2017       | 2018       |
|----------------------------------------|----------------------|----------------------------|---------------------|----------------------|----------------------|------------------------|--------------------|----------------------|---------------------------|-----------|-----------|-----------------------|-----------|---------|-----------|-----------------------|-----------------------|------------|------------|------------|
|                                        | July                 | August                     | September           | Quarter 1            | October              | November               | December           | Quartér 2            | January                   | February  | March     | Quarter 3             | April     | May     | June      | Quarter 4             | Fiscal End            | Fiscal End | Fiscal End | Fiscal End |
| Revenue                                |                      |                            |                     |                      |                      |                        |                    |                      |                           |           |           |                       |           |         |           |                       |                       |            |            |            |
| Plan                                   | 3,856,818            | 723,623                    | 1,184,610           | 5,765,052            | 1,486,338            | 1,219,401              | 753,312            | 9,224,102            | 1,449,623                 | 2,710,714 | 1,227,662 | 14,612,102            | 2,133,091 | 658,052 | 1,212,548 | 18,615,793            | 18,615,793            | 18,738,150 | 18,863,026 | 18,990,398 |
| Actual                                 | 4,104,699            | 773,019                    | 1,235,809           | 6,113,528            | 1,635,717            | 744,003                | 962,466            | 9,455,714            | 1,459,324                 | -         | - 1       | 14,853,415            | -         | -       | •         | 18,857,106            | 18,857,106            |            |            |            |
| Variance over/(under)<br>Previous Year | 247,881<br>3,249,296 | <i>49,396</i><br>1,395,718 | 51,199<br>1,207,772 | 348,476<br>5,852,786 | 149,380<br>1,443,714 | (475,398)<br>1,183,989 | 209,154<br>734,436 | 231,612<br>9,214,925 | <i>9,701</i><br>1,453,829 | 2,640,203 | 1,261,719 | 241,313<br>14,570,676 | 2,032,816 | 655.875 | 1,043,281 | 241,313<br>18,302,648 | 241,313<br>18,302,648 |            |            |            |
| Previous fear                          | 3,249,290            | 1,393,718                  | 1,207,772           | 3,632,780            | 1,445,714            | 1,105,505              | 734,430            | 9,214,923            | 1,433,629                 | 2,040,203 | 1,201,715 | 19,570,676            | 2,032,616 | 033,673 | 1,043,261 | 10,302,046            | 10,302,040            |            |            |            |
| Property Taxes                         |                      |                            |                     |                      |                      |                        |                    |                      |                           |           |           |                       |           |         |           | 113 Miles             |                       |            |            |            |
| Plan                                   | 2,045,000            | 2,000                      | 400,000             | 2,447,000            | -                    | -                      | -                  | 2,447,000            | 110,000                   | 1,950,000 | 510,000   | 5,017,000             | 290,000   | -       | 278,615   | 5,585,615             | 5,585,615             | 5,695,327  | 5,807,234  | 5,921,378  |
| Actual                                 | 2,179,797            | 2,291                      | 234,940             | 2,417,028            |                      |                        |                    | 2,417,028            | 21,986                    |           |           | 4,899,014             |           |         |           | 5,467,629             | 5,467,629             |            |            |            |
| Variance over/(under)                  | 134,797              | 291                        | (165,060)           | (29,972)             | -                    |                        | -                  | (29,972)             | (88,014)                  |           |           | (117,986)             |           |         |           | (117,986)             | (117,986)             |            |            |            |
| Previous Year                          | 1,416,794            | 1,706                      | 377,088             | 1,795,588            |                      |                        |                    | 1,795,588            | 108,107                   | 1,943,060 | 507,810   | 4,354,565             | 284,805   | 300     | 269,877   | 4,909,546             | 4,909,546             |            |            |            |
| State Funding                          |                      |                            |                     |                      |                      |                        |                    |                      |                           |           |           |                       |           |         |           |                       | -                     |            |            |            |
| Plan                                   | 690,000              | 695,000                    | 675,000             | 2,060,000            | 825,000              | 840,000                | 695,000            | 4,420,000            | 690,000                   | 700,000   | 680,000   | 6,490,000             | 980,000   | 620,000 | 622,589   | 8,712,589             | 8,712,589             | 8,712,589  | 8,712,589  | 8,712,589  |
| Actual                                 | 822,654              | 686,279                    | 747,477             | 2,256,409            | 698,049              | 696,484                | 698,496            | 4,349,439            | 740,230                   |           |           | 6,469,668             |           |         |           | 8,692,257             | 8,692,257             |            |            |            |
| Variance over/(under)                  | 132,654              | (8,721)                    | 72,477              | 196,409              | (126,951)            | (143,516)              | 3,496              | (70,561)             | 50,230                    |           |           | (20,332)              |           |         |           | (20,332)              | (20,332)              |            |            |            |
| Previous Year                          | 656,789              | 681,584                    | 657,053             | 1,995,425            | 807,653              | 825,383                | 651,285            | 4,279,746            | 658,507                   | 668,317   | 659,303   | 6,265,872             | 959,169   | 614,130 | 611,288   | 8,450,459             | 8,450,459             |            |            |            |
| Rollback                               |                      |                            |                     |                      |                      |                        |                    |                      |                           |           |           |                       |           |         |           |                       |                       |            |            |            |
| Plan                                   | -                    | -                          | - 8                 |                      | -                    | 330,700                |                    | 330,700              | -                         | -         | - 8       | 330,700               | -         | -       | 245,045   | 575,745               | 545,540               | 588,460    | 601,429    | 614,657    |
| . Actual                               |                      |                            | 270                 | 270                  | 182,426              | 6,635                  | 237,955            | 427,286              | •                         |           |           | 427,286               | -         |         |           | 672,331               | 672,331               |            |            |            |
| Variance over/(under)                  |                      |                            | 270                 |                      | 182,426              | (324,065)              | 237,955            | 96,586               | -                         |           |           | 96,586                | -         | -       | į         | 96,586                | 96,586                |            |            |            |
| Previous Year                          |                      |                            |                     |                      | 374                  | 323,251                | -                  | 323,625              |                           |           |           | 323,625               | -         | 270     | 156,379   | 480,275               | 480,275               |            |            |            |
| Income Tax                             |                      |                            |                     |                      |                      |                        |                    |                      |                           |           |           |                       |           |         |           |                       | -                     |            |            |            |
| Plan                                   | 1,100,000            | -                          | - 8                 | 1,100,000            | 609,000              | -                      | -                  | 1,709,000            | 628,000                   | -         | - 3       | 2,337,000             | 755,494   |         |           | 3,092,494             | 3,092,494             | 3,092,424  | 3,092,424  | 3,092,424  |
| Actual                                 | 1,098,127            |                            |                     | 1,098,127            | 649,329              | -                      | -                  | 1,747,456            | 680,641                   |           |           | 2,428,097             |           |         |           | 3,183,591             | 3,183,591             |            |            |            |
| Variance over/(under)                  | (1,873)              | -                          | -                   | (1,873)              | 40,329               | -                      | -                  | 38,456               | 52,641                    |           |           | 91,097                |           |         |           | 91,097                | 91,097                |            |            |            |
| Previous Year                          | 1,120,674            |                            |                     | 1,120,674            | 610,187              | -                      | -                  | 1,730,862            | 629,517                   |           |           | 2,360,379             | 750,887   |         |           | 3,111,265             | 3,111,265             |            |            |            |
| Local/Other                            |                      |                            |                     |                      |                      |                        |                    |                      |                           |           |           |                       |           |         |           |                       | _                     |            |            |            |
| Plan                                   | 21,818               | 26,623                     | 109,610             | 158,052              | 52,338               | 48,701                 | 58,312             | 317,402              | 21,623                    | 60,714    | 37,662    | 437,402               | 107,597   | 38,052  | 66,299    | 649,350               | 649,350               | 649,350    | 649,350    | 649,350    |
| Actual                                 | 4,121                | 84,450                     | 253,121             | 341,692              | 105,913              | 40,884                 | 26,015             | 514,504              | 16,468                    |           |           | 629,349               |           |         |           | 841,297               | 841,297               |            |            |            |
| Variance over/(under)                  | (17,697)             | 57,826                     | 143,511             | 183,641              | 53,575               | (7,817)                | (32,297)           | 197,102              | (5,156)                   |           |           | 191,947               |           |         |           | 191,947               | 191,947               |            |            |            |
| Previous Year                          | 55,040               | 712,429                    | 173,630             | 941,099              | 25,501               | 35,355                 | 83,151             | 1,085,105            | 57,699                    | 28,826    | 94,606    | 1,266,236             | 37,955    | 41,174  | 5,738     | 1,351,103             | 1,351,103             |            |            |            |

|          |                       |                    |                    |                    |                           |           |                    |                    |                        | Fiscal Year 20:    | 15        |           |                        |           |           |           |                        |                        | 2016       | 2017       | 2018       |
|----------|-----------------------|--------------------|--------------------|--------------------|---------------------------|-----------|--------------------|--------------------|------------------------|--------------------|-----------|-----------|------------------------|-----------|-----------|-----------|------------------------|------------------------|------------|------------|------------|
|          |                       | July               | August             | September          | Quarter 1                 | October   | November I         | December           | Quarter 2              | anuary I           | ebruary   | March     | Quarter 3              | April :   | vlay J    | lune      | Quarter 4              | Fiscal End             | Fiscal End | Fiscal End | Fiscal End |
|          | Expense               |                    |                    |                    |                           |           |                    |                    |                        |                    |           |           |                        |           |           |           |                        |                        |            |            |            |
|          | Plan                  | 1,483,046          | 1,430,557          | 1,375,419          | 4,289,021                 | 1,520,656 | 1,524,680          | 1,413,204          | 8,747,561              | 1,582,826          | 1,370,522 | 1,474,596 | 13,175,504             | 1,740,911 | 1,383,037 | 1,694,798 | 17,994,251             | 17,994,251             | 17,923,604 | 18,324,524 | 18,665,469 |
|          | Actual                | 1,319,607          | 1,399,776          | 1,393,133          | 4,112,516                 | 1,567,111 | 1,536,041          | 1,364,182          | 8,579,849              | 1,390,234          | -         |           | 12,815,201             |           | •         | -         | 17,633,948             | 17,633,948             |            |            |            |
|          | Variance over/(under) | (163,439)          | (30,780)           | 17,714             | (176,506)                 | 46,455    | 11,360             | (49,022)           | (167,712)              | (192,591)          |           |           | (360,303)              |           |           |           | (360,303)              | (360,303)              |            |            |            |
|          | Previous Year         | 1,029,564          | 1,885,738          | 1,392,970          | 4,308,273                 | 1,499,701 | 1,431,248          | 1,323,889          | 8,563,111              | 1,369,972          | 1,617,451 | 1,490,684 | 13,041,217             | 1,419,758 | 1,382,550 | 1,086,709 | 17,406,635             | 17,406,635             |            |            |            |
|          |                       |                    |                    |                    |                           |           |                    |                    |                        |                    |           |           |                        |           |           |           |                        |                        |            |            |            |
| Wages    |                       |                    |                    |                    |                           |           |                    |                    |                        |                    |           |           |                        |           |           |           |                        |                        |            |            |            |
| _        | Plan                  | 798,831            | 775,324            | 746,674            | 2,320,829                 | 792,939   | 815,748            | 759,481            | 4,688,997              | 790,508            | 761,727   | 765,369   | 7,006,600              | 774,994   | 779,392   | 785,322   | 9,346,308              | 9,346,308              | 9,518,263  | 9,821,153  | 10,078,955 |
|          | Actual                | 735,790            | 793,418            | 721,922            | 2,251,129                 | 732,286   | 821,096            | 724,068            | 4,528,579              | 703,464            |           |           | 6,759,138              |           |           |           | 9,098,846              | 9,098,846              |            |            |            |
|          | Variance over/(under) | (63,041)           | 18,094             | (24,752)           | (69,699)                  | (60,653)  | 5,348              | (35,413)           | (160,418)              | (87,044)           |           |           | (247,462)              |           |           |           | (247,462)              | (247,462)              |            |            |            |
|          | Previous Year         | 785,363            | 768,220            | 749,796            | 2,303,379                 | 794,177   | 795,007            | 745,876            | 4,638,439              | 783,802            | 751,826   | 758,354   | 6,932,420              | 762,004   | 768,541   | 802,026   | 9,264,991              | 9,264,991              |            |            |            |
|          |                       |                    |                    |                    |                           |           |                    |                    |                        |                    |           |           |                        |           |           |           |                        |                        |            |            |            |
| Benefits |                       |                    |                    |                    |                           |           |                    |                    |                        |                    |           |           |                        |           |           |           |                        |                        |            |            |            |
| benents  |                       | 224 245            | 225 222            | 220 744            |                           | 327,716   | 222.022            | 220 722            |                        | 242.210            | 337,497   | 334,227   | 7017 506               | 486,918   | 303,645   | 389,476   | 4,192,645              | 4 403 545              | 3,924,515  | 3,976,411  | 4,023,234  |
|          | Plan<br>Actual        | 334,215<br>326,385 | 335,233<br>307,563 | 328,744<br>343,227 | 998,192<br><i>977,176</i> | 327,716   | 333,932<br>328,906 | 338,723<br>329,500 | 1,998,564<br>1,970,235 | 342,318<br>329,760 | 337,497   | 334,227   | 3,012,606<br>2,971,719 | 480,918   | 303,645   | 389,476   | 4,192,645<br>4,151,759 | 4,192,645<br>4,151,759 | 3,924,313  | 3,370,411  | 4,023,234  |
|          | Variance over/(under) | (7,830)            | (27,670)           | 14,483             | (21,017)                  | 6,937     | (5,026)            | (9,223)            | (28,329)               | (12,557)           |           |           | (40,886)               |           |           |           | (40,886)               | (40,886)               |            |            |            |
|          | Previous Year         | 306,405            | 303,153            | 289,476            | 899,035                   | 279,497   | 296,635            | 300,319            | 1,775,486              | 302,183            | 292,792   | 301,815   | 2,672,275              | 433,667   | 295,465   | 347,979   | 3,749,386              | 3,749,386              |            |            |            |
|          | 1101043104            | 300,403            | 303,233            | 203,470            |                           | 2.3,43.   | 230,033            | 500,525            |                        | 502,105            | 232,132   | 501,015   |                        | 100,007   | 255, 105  | ,         | onelgon (neiner none)  | -,, .,,                |            |            |            |
|          |                       |                    |                    |                    |                           |           |                    |                    |                        |                    |           |           |                        |           |           |           |                        |                        |            |            |            |
| Educatio | nal Support           |                    |                    |                    |                           |           |                    |                    |                        |                    |           |           |                        |           |           |           |                        |                        |            |            |            |
|          | Plan                  | 350,000            | 320,000            | 300,000            | 970,000                   | 400,000   | 375,000            | 315,000            | 2,060,000              | 450,000            | 271,298   | 375,000   | 3,156,298              | 479,000   | 300,000   | 520,000   | 4,455,298              | 4,455,298              | 4,480,826  | 4,526,960  | 4,563,280  |
|          | Actual                | 257,432            | 298,795            | 327,984            | 884,211                   | 500,171   | 386,039            | 310,614            | 2,081,035              | 357,011            |           |           | 3,084,343              |           |           |           | 4,383,343              | 4,383,343              |            |            |            |
|          | Variance over/(under) | (92,568)           | (21,205)           | 27,984             | (85,789)                  | 100,171   | 11,039             | (4,386)            | 21,035                 | (92,989)           |           |           | (71,955)               |           |           |           | (71,955)               | (71,955)               |            |            |            |
|          | Previous Year         | 396,480            | 304,627            | 292,647            | 993,754                   | 387,779   | 373,332            | 290,402            | 2,045,267              | 437,833            | 271,819   | 365,820   | 3,120,739              | 509,041   | 257,198   | 505,281   | 4,392,259              | 4,392,259              |            |            |            |