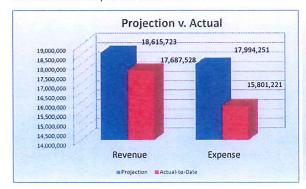

### Valley View Local Schools Fiscal Year 2015 Financial Breakdown

| REVENUE       | CL         | IRRENT - Fiscal | Year 2015 |           | Fiscal Year    | 2014 Compari | son      | Fiscal Year    | <sup>-</sup> 2013 Compari | 'son     |              |
|---------------|------------|-----------------|-----------|-----------|----------------|--------------|----------|----------------|---------------------------|----------|--------------|
|               | Projection | <u>Actual</u>   | <u>%</u>  | Remaining | <u>To-Date</u> | Total FY     | <u>%</u> | <u>To-Date</u> | Total FY                  | <u>%</u> | <u>Notes</u> |
| Property Tax  | 5,585,615  | 2,439,014       | 43.7%     | 3,146,601 | 1,941,066      | 4,909,546    | 39.5%    | 1,641,600      | 3,889,557                 | 42.2%    |              |
| Income Tax    | 3,092,424  | 2,428,097       | 78.5%     | 664,327   | 2,360,379      | 3,111,245    | 75.9%    | 1,772,951      | 3,109,713                 | 57.0%    |              |
| State Funding | 8,712,589  | 5,087,118       | 58.4%     | 3,625,472 | 4,865,746      | 8,389,379    | 58.0%    | 4,052,234      | 7,931,803                 | 51.1%    |              |
| Rollback      | 575,745    | 427,286         | 74.2%     | 148,459   | 323,625        | 486,835      | 66.5%    | 276,109        | 561,887                   | 49.1%    |              |
| Other/Local   | 649,350    | 533,523         | 82.2%     | 115,827   | 1,177,940      | 1,368,251    | 86.1%    | 369,830        | 564,775                   | 65.5%    |              |
| Advances      |            |                 |           |           | -0.00          | 37,371       | 0%       |                | 129,867                   |          |              |
| Total         | 18,615,723 | 10,915,038      | 58.6%     |           | 10,668,755     | 18,302,628   | 58%      | 8,112,724      | 16,187,601                | 50.5%    |              |

| EXPENSE        | CU         | JRRENT - Fiscal | Year 2015 |           | Fiscal Yea | r 2014 Compariso | on       | Fiscal Year    | r 2013 Comparison |          |              |
|----------------|------------|-----------------|-----------|-----------|------------|------------------|----------|----------------|-------------------|----------|--------------|
|                | Projection | <u>Actual</u>   | <u>%</u>  | Remaining | To-Date    | Total FY         | <u>%</u> | <u>To-Date</u> | Total FY          | <u>%</u> | <u>Notes</u> |
| Salaries       | 9,346,308  | 5,232,043       | 56.0%     | 4,114,265 | 5,422,241  | 9,264,991        | 58.5%    | 5,855,149      | 10,018,801 58     | 8.4%     |              |
| Benefits       | 4,192,645  | 2,299,995       | 54.9%     | 1,892,650 | 2,077,669  | 3,749,386        | 55.4%    | 2,202,062      | 3,870,300 56      | 5.9%     |              |
| Curriculum     | 1,859,740  | 1,119,342       | 60.2%     | 740,398   | 1,194,502  | 1,929,475        | 61.9%    | 938,018        | 1,468,855 63      | 3.9%     |              |
| Maintenance    | 672,900    | 380,155         | 56.5%     | 292,745   | 333,233    | 582,496          | 57.2%    | 395,840        | 604,159 65        | 5.5%     |              |
| Transportation | 1,131,658  | 534,547         | 47.2%     | 597,111   | 512,762    | 1,068,150        | 48.0%    | 171,809        | 310,537 55        | 5.3%     |              |
| Other          | 791,000    | 404,002         | 51.1%     | 386,998   | 442,604    | 779,648          | 56.8%    | 370,205        | 620,212 59        | 9.7%     |              |
| Advances       |            |                 |           |           |            | 32,490           | 0%       |                | 37,371            |          |              |
| Total          | 17,994,251 | 9,970,083       | 55.4%     | 8,024,168 | 9,983,011  | 17,406,635       | 57.4%    | 9,933,084      | 16,930,235 58     | 8.7%     |              |