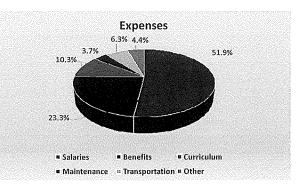

| EXPENSE        | CU         | JRRENT - Fiscal | Year 2015 |           | Fiscal Yea | r 2014 Compariso | on       | Fiscal Year    | r 2013 Comparison |          |              |
|----------------|------------|-----------------|-----------|-----------|------------|------------------|----------|----------------|-------------------|----------|--------------|
|                | Projection | <u>Actual</u>   | <u>%</u>  | Remaining | To-Date    | Total FY         | <u>%</u> | <u>To-Date</u> | Total FY          | <u>%</u> | <u>Notes</u> |
| Salaries       | 9,346,308  | 5,232,043       | 56.0%     | 4,114,265 | 5,422,241  | 9,264,991        | 58.5%    | 5,855,149      | 10,018,801 58     | 8.4%     |              |
| Benefits       | 4,192,645  | 2,299,995       | 54.9%     | 1,892,650 | 2,077,669  | 3,749,386        | 55.4%    | 2,202,062      | 3,870,300 56      | 5.9%     |              |
| Curriculum     | 1,859,740  | 1,119,342       | 60.2%     | 740,398   | 1,194,502  | 1,929,475        | 61.9%    | 938,018        | 1,468,855 63      | 3.9%     |              |
| Maintenance    | 672,900    | 380,155         | 56.5%     | 292,745   | 333,233    | 582,496          | 57.2%    | 395,840        | 604,159 65        | 5.5%     |              |
| Transportation | 1,131,658  | 534,547         | 47.2%     | 597,111   | 512,762    | 1,068,150        | 48.0%    | 171,809        | 310,537 55        | 5.3%     |              |
| Other          | 791,000    | 404,002         | 51.1%     | 386,998   | 442,604    | 779,648          | 56.8%    | 370,205        | 620,212 59        | 9.7%     |              |
| Advances       |            |                 |           |           |            | 32,490           | 0%       |                | 37,371            |          |              |
| Total          | 17,994,251 | 9,970,083       | 55.4%     | 8,024,168 | 9,983,011  | 17,406,635       | 57.4%    | 9,933,084      | 16,930,235 58     | 8.7%     |              |