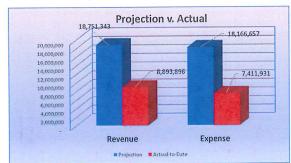

|                                        |                      |                            |                     |                      |                      |                        |                    |                      | Fiscal Year 20            | 15        |           |                       |           |         |           |                       |                       | 2016       | 2017       | 2018       |
|----------------------------------------|----------------------|----------------------------|---------------------|----------------------|----------------------|------------------------|--------------------|----------------------|---------------------------|-----------|-----------|-----------------------|-----------|---------|-----------|-----------------------|-----------------------|------------|------------|------------|
|                                        | July                 | August                     | September           | Quarter 1            | October              | November               | December           | Quartér 2            | January                   | February  | March     | Quarter 3             | April     | May     | June      | Quarter 4             | Fiscal End            | Fiscal End | Fiscal End | Fiscal End |
| Revenue                                |                      |                            |                     |                      |                      |                        |                    |                      |                           |           |           |                       |           |         |           |                       |                       |            |            |            |
| Plan                                   | 3,856,818            | 723,623                    | 1,184,610           | 5,765,052            | 1,486,338            | 1,219,401              | 753,312            | 9,224,102            | 1,449,623                 | 2,710,714 | 1,227,662 | 14,612,102            | 2,133,091 | 658,052 | 1,212,548 | 18,615,793            | 18,615,793            | 18,738,150 | 18,863,026 | 18,990,398 |
| Actual                                 | 4,104,699            | 773,019                    | 1,235,809           | 6,113,528            | 1,635,717            | 744,003                | 962,466            | 9,455,714            | 1,459,324                 | -         | - 1       | 14,853,415            | -         | -       | •         | 18,857,106            | 18,857,106            |            |            |            |
| Variance over/(under)<br>Previous Year | 247,881<br>3,249,296 | <i>49,396</i><br>1,395,718 | 51,199<br>1,207,772 | 348,476<br>5,852,786 | 149,380<br>1,443,714 | (475,398)<br>1,183,989 | 209,154<br>734,436 | 231,612<br>9,214,925 | <i>9,701</i><br>1,453,829 | 2,640,203 | 1,261,719 | 241,313<br>14,570,676 | 2,032,816 | 655.875 | 1,043,281 | 241,313<br>18,302,648 | 241,313<br>18,302,648 |            |            |            |
| Previous fear                          | 3,249,290            | 1,393,718                  | 1,207,772           | 3,632,780            | 1,445,714            | 1,105,505              | 734,430            | 9,214,923            | 1,433,629                 | 2,040,203 | 1,201,715 | 19,570,676            | 2,032,616 | 033,673 | 1,043,261 | 10,302,046            | 10,302,040            |            |            |            |
| Property Taxes                         |                      |                            |                     |                      |                      |                        |                    |                      |                           |           |           |                       |           |         |           | 113 Miles             |                       |            |            |            |
| Plan                                   | 2,045,000            | 2,000                      | 400,000             | 2,447,000            | -                    | -                      | -                  | 2,447,000            | 110,000                   | 1,950,000 | 510,000   | 5,017,000             | 290,000   | -       | 278,615   | 5,585,615             | 5,585,615             | 5,695,327  | 5,807,234  | 5,921,378  |
| Actual                                 | 2,179,797            | 2,291                      | 234,940             | 2,417,028            |                      |                        |                    | 2,417,028            | 21,986                    |           |           | 4,899,014             |           |         |           | 5,467,629             | 5,467,629             |            |            |            |
| Variance over/(under)                  | 134,797              | 291                        | (165,060)           | (29,972)             | -                    |                        | -                  | (29,972)             | (88,014)                  |           |           | (117,986)             |           |         |           | (117,986)             | (117,986)             |            |            |            |
| Previous Year                          | 1,416,794            | 1,706                      | 377,088             | 1,795,588            |                      |                        |                    | 1,795,588            | 108,107                   | 1,943,060 | 507,810   | 4,354,565             | 284,805   | 300     | 269,877   | 4,909,546             | 4,909,546             |            |            |            |
| State Funding                          |                      |                            |                     |                      |                      |                        |                    |                      |                           |           |           |                       |           |         |           |                       | -                     |            |            |            |
| Plan                                   | 690,000              | 695,000                    | 675,000             | 2,060,000            | 825,000              | 840,000                | 695,000            | 4,420,000            | 690,000                   | 700,000   | 680,000   | 6,490,000             | 980,000   | 620,000 | 622,589   | 8,712,589             | 8,712,589             | 8,712,589  | 8,712,589  | 8,712,589  |
| Actual                                 | 822,654              | 686,279                    | 747,477             | 2,256,409            | 698,049              | 696,484                | 698,496            | 4,349,439            | 740,230                   |           |           | 6,469,668             |           |         |           | 8,692,257             | 8,692,257             |            |            |            |
| Variance over/(under)                  | 132,654              | (8,721)                    | 72,477              | 196,409              | (126,951)            | (143,516)              | 3,496              | (70,561)             | 50,230                    |           |           | (20,332)              |           |         |           | (20,332)              | (20,332)              |            |            |            |
| Previous Year                          | 656,789              | 681,584                    | 657,053             | 1,995,425            | 807,653              | 825,383                | 651,285            | 4,279,746            | 658,507                   | 668,317   | 659,303   | 6,265,872             | 959,169   | 614,130 | 611,288   | 8,450,459             | 8,450,459             |            |            |            |
| Rollback                               |                      |                            |                     |                      |                      |                        |                    |                      |                           |           |           |                       |           |         |           |                       |                       |            |            |            |
| Plan                                   | -                    | -                          | - 8                 |                      | -                    | 330,700                |                    | 330,700              | -                         | -         | - 8       | 330,700               | -         | -       | 245,045   | 575,745               | 545,540               | 588,460    | 601,429    | 614,657    |
| . Actual                               |                      |                            | 270                 | 270                  | 182,426              | 6,635                  | 237,955            | 427,286              | •                         |           |           | 427,286               | -         |         |           | 672,331               | 672,331               |            |            |            |
| Variance over/(under)                  |                      |                            | 270                 |                      | 182,426              | (324,065)              | 237,955            | 96,586               | -                         |           |           | 96,586                | -         | -       | į         | 96,586                | 96,586                |            |            |            |
| Previous Year                          |                      |                            |                     |                      | 374                  | 323,251                | -                  | 323,625              |                           |           |           | 323,625               | -         | 270     | 156,379   | 480,275               | 480,275               |            |            |            |
| Income Tax                             |                      |                            |                     |                      |                      |                        |                    |                      |                           |           |           |                       |           |         |           |                       | -                     |            |            |            |
| Plan                                   | 1,100,000            | -                          | - 8                 | 1,100,000            | 609,000              | -                      | -                  | 1,709,000            | 628,000                   | -         | - 3       | 2,337,000             | 755,494   |         |           | 3,092,494             | 3,092,494             | 3,092,424  | 3,092,424  | 3,092,424  |
| Actual                                 | 1,098,127            |                            |                     | 1,098,127            | 649,329              | -                      | -                  | 1,747,456            | 680,641                   |           |           | 2,428,097             |           |         |           | 3,183,591             | 3,183,591             |            |            |            |
| Variance over/(under)                  | (1,873)              | -                          | -                   | (1,873)              | 40,329               | -                      | -                  | 38,456               | 52,641                    |           |           | 91,097                |           |         |           | 91,097                | 91,097                |            |            |            |
| Previous Year                          | 1,120,674            |                            |                     | 1,120,674            | 610,187              | -                      | -                  | 1,730,862            | 629,517                   |           |           | 2,360,379             | 750,887   |         |           | 3,111,265             | 3,111,265             |            |            |            |
| Local/Other                            |                      |                            |                     |                      |                      |                        |                    |                      |                           |           |           |                       |           |         |           |                       | _                     |            |            |            |
| Plan                                   | 21,818               | 26,623                     | 109,610             | 158,052              | 52,338               | 48,701                 | 58,312             | 317,402              | 21,623                    | 60,714    | 37,662    | 437,402               | 107,597   | 38,052  | 66,299    | 649,350               | 649,350               | 649,350    | 649,350    | 649,350    |
| Actual                                 | 4,121                | 84,450                     | 253,121             | 341,692              | 105,913              | 40,884                 | 26,015             | 514,504              | 16,468                    |           |           | 629,349               |           |         |           | 841,297               | 841,297               |            |            |            |
| Variance over/(under)                  | (17,697)             | 57,826                     | 143,511             | 183,641              | 53,575               | (7,817)                | (32,297)           | 197,102              | (5,156)                   |           |           | 191,947               |           |         |           | 191,947               | 191,947               |            |            |            |
| Previous Year                          | 55,040               | 712,429                    | 173,630             | 941,099              | 25,501               | 35,355                 | 83,151             | 1,085,105            | 57,699                    | 28,826    | 94,606    | 1,266,236             | 37,955    | 41,174  | 5,738     | 1,351,103             | 1,351,103             |            |            |            |

|          |                       |                    |                    |                    |                           |           |                    |                    |                        | Fiscal Year 20:    | 15        |           |                        |           |           |           |                        |                        | 2016       | 2017       | 2018       |
|----------|-----------------------|--------------------|--------------------|--------------------|---------------------------|-----------|--------------------|--------------------|------------------------|--------------------|-----------|-----------|------------------------|-----------|-----------|-----------|------------------------|------------------------|------------|------------|------------|
|          |                       | July               | August             | September          | Quarter 1                 | October   | November I         | December           | Quarter 2              | anuary I           | ebruary   | March     | Quarter 3              | April :   | vlay J    | lune      | Quarter 4              | Fiscal End             | Fiscal End | Fiscal End | Fiscal End |
|          | Expense               |                    |                    |                    |                           |           |                    |                    |                        |                    |           |           |                        |           |           |           |                        |                        |            |            |            |
|          | Plan                  | 1,483,046          | 1,430,557          | 1,375,419          | 4,289,021                 | 1,520,656 | 1,524,680          | 1,413,204          | 8,747,561              | 1,582,826          | 1,370,522 | 1,474,596 | 13,175,504             | 1,740,911 | 1,383,037 | 1,694,798 | 17,994,251             | 17,994,251             | 17,923,604 | 18,324,524 | 18,665,469 |
|          | Actual                | 1,319,607          | 1,399,776          | 1,393,133          | 4,112,516                 | 1,567,111 | 1,536,041          | 1,364,182          | 8,579,849              | 1,390,234          | -         |           | 12,815,201             |           | •         | -         | 17,633,948             | 17,633,948             |            |            |            |
|          | Variance over/(under) | (163,439)          | (30,780)           | 17,714             | (176,506)                 | 46,455    | 11,360             | (49,022)           | (167,712)              | (192,591)          |           |           | (360,303)              |           |           |           | (360,303)              | (360,303)              |            |            |            |
|          | Previous Year         | 1,029,564          | 1,885,738          | 1,392,970          | 4,308,273                 | 1,499,701 | 1,431,248          | 1,323,889          | 8,563,111              | 1,369,972          | 1,617,451 | 1,490,684 | 13,041,217             | 1,419,758 | 1,382,550 | 1,086,709 | 17,406,635             | 17,406,635             |            |            |            |
|          |                       |                    |                    |                    |                           |           |                    |                    |                        |                    |           |           |                        |           |           |           |                        |                        |            |            |            |
| Wages    |                       |                    |                    |                    |                           |           |                    |                    |                        |                    |           |           |                        |           |           |           |                        |                        |            |            |            |
| _        | Plan                  | 798,831            | 775,324            | 746,674            | 2,320,829                 | 792,939   | 815,748            | 759,481            | 4,688,997              | 790,508            | 761,727   | 765,369   | 7,006,600              | 774,994   | 779,392   | 785,322   | 9,346,308              | 9,346,308              | 9,518,263  | 9,821,153  | 10,078,955 |
|          | Actual                | 735,790            | 793,418            | 721,922            | 2,251,129                 | 732,286   | 821,096            | 724,068            | 4,528,579              | 703,464            |           |           | 6,759,138              |           |           |           | 9,098,846              | 9,098,846              |            |            |            |
|          | Variance over/(under) | (63,041)           | 18,094             | (24,752)           | (69,699)                  | (60,653)  | 5,348              | (35,413)           | (160,418)              | (87,044)           |           |           | (247,462)              |           |           |           | (247,462)              | (247,462)              |            |            |            |
|          | Previous Year         | 785,363            | 768,220            | 749,796            | 2,303,379                 | 794,177   | 795,007            | 745,876            | 4,638,439              | 783,802            | 751,826   | 758,354   | 6,932,420              | 762,004   | 768,541   | 802,026   | 9,264,991              | 9,264,991              |            |            |            |
|          |                       |                    |                    |                    |                           |           |                    |                    |                        |                    |           |           |                        |           |           |           |                        |                        |            |            |            |
| Benefits |                       |                    |                    |                    |                           |           |                    |                    |                        |                    |           |           |                        |           |           |           |                        |                        |            |            |            |
| benents  |                       | 224 245            | 225 222            | 220 744            |                           | 327,716   | 222.022            | 220 722            |                        | 242.210            | 337,497   | 334,227   | 7017 506               | 486,918   | 303,645   | 389,476   | 4,192,645              | 4 403 545              | 3,924,515  | 3,976,411  | 4,023,234  |
|          | Plan<br>Actual        | 334,215<br>326,385 | 335,233<br>307,563 | 328,744<br>343,227 | 998,192<br><i>977,176</i> | 327,716   | 333,932<br>328,906 | 338,723<br>329,500 | 1,998,564<br>1,970,235 | 342,318<br>329,760 | 337,497   | 334,227   | 3,012,606<br>2,971,719 | 480,918   | 303,645   | 389,476   | 4,192,645<br>4,151,759 | 4,192,645<br>4,151,759 | 3,924,313  | 3,370,411  | 4,023,234  |
|          | Variance over/(under) | (7,830)            | (27,670)           | 14,483             | (21,017)                  | 6,937     | (5,026)            | (9,223)            | (28,329)               | (12,557)           |           |           | (40,886)               |           |           |           | (40,886)               | (40,886)               |            |            |            |
|          | Previous Year         | 306,405            | 303,153            | 289,476            | 899,035                   | 279,497   | 296,635            | 300,319            | 1,775,486              | 302,183            | 292,792   | 301,815   | 2,672,275              | 433,667   | 295,465   | 347,979   | 3,749,386              | 3,749,386              |            |            |            |
|          | 1101043104            | 300,403            | 303,233            | 203,470            |                           | 2.3,43.   | 230,033            | 500,525            |                        | 502,105            | 232,132   | 501,015   |                        | 100,007   | 255, 105  | ,         | onelgon (neiner none)  | -,, .,,                |            |            |            |
|          |                       |                    |                    |                    |                           |           |                    |                    |                        |                    |           |           |                        |           |           |           |                        |                        |            |            |            |
| Educatio | nal Support           |                    |                    |                    |                           |           |                    |                    |                        |                    |           |           |                        |           |           |           |                        |                        |            |            |            |
|          | Plan                  | 350,000            | 320,000            | 300,000            | 970,000                   | 400,000   | 375,000            | 315,000            | 2,060,000              | 450,000            | 271,298   | 375,000   | 3,156,298              | 479,000   | 300,000   | 520,000   | 4,455,298              | 4,455,298              | 4,480,826  | 4,526,960  | 4,563,280  |
|          | Actual                | 257,432            | 298,795            | 327,984            | 884,211                   | 500,171   | 386,039            | 310,614            | 2,081,035              | 357,011            |           |           | 3,084,343              |           |           |           | 4,383,343              | 4,383,343              |            |            |            |
|          | Variance over/(under) | (92,568)           | (21,205)           | 27,984             | (85,789)                  | 100,171   | 11,039             | (4,386)            | 21,035                 | (92,989)           |           |           | (71,955)               |           |           |           | (71,955)               | (71,955)               |            |            |            |
|          | Previous Year         | 396,480            | 304,627            | 292,647            | 993,754                   | 387,779   | 373,332            | 290,402            | 2,045,267              | 437,833            | 271,819   | 365,820   | 3,120,739              | 509,041   | 257,198   | 505,281   | 4,392,259              | 4,392,259              |            |            |            |