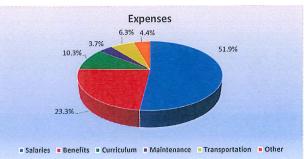

| EXPENSE        | CU         | JRRENT - Fiscal | Year 2015 |           | Fiscal Yea | r 2014 Compariso | on       | Fiscal Year    | r 2013 Comparison |          |              |
|----------------|------------|-----------------|-----------|-----------|------------|------------------|----------|----------------|-------------------|----------|--------------|
|                | Projection | <u>Actual</u>   | <u>%</u>  | Remaining | To-Date    | Total FY         | <u>%</u> | <u>To-Date</u> | Total FY          | <u>%</u> | <u>Notes</u> |
| Salaries       | 9,346,308  | 5,232,043       | 56.0%     | 4,114,265 | 5,422,241  | 9,264,991        | 58.5%    | 5,855,149      | 10,018,801 58     | 8.4%     |              |
| Benefits       | 4,192,645  | 2,299,995       | 54.9%     | 1,892,650 | 2,077,669  | 3,749,386        | 55.4%    | 2,202,062      | 3,870,300 56      | 5.9%     |              |
| Curriculum     | 1,859,740  | 1,119,342       | 60.2%     | 740,398   | 1,194,502  | 1,929,475        | 61.9%    | 938,018        | 1,468,855 63      | 3.9%     |              |
| Maintenance    | 672,900    | 380,155         | 56.5%     | 292,745   | 333,233    | 582,496          | 57.2%    | 395,840        | 604,159 65        | 5.5%     |              |
| Transportation | 1,131,658  | 534,547         | 47.2%     | 597,111   | 512,762    | 1,068,150        | 48.0%    | 171,809        | 310,537 55        | 5.3%     |              |
| Other          | 791,000    | 404,002         | 51.1%     | 386,998   | 442,604    | 779,648          | 56.8%    | 370,205        | 620,212 59        | 9.7%     |              |
| Advances       |            |                 |           |           |            | 32,490           | 0%       |                | 37,371            |          |              |
| Total          | 17,994,251 | 9,970,083       | 55.4%     | 8,024,168 | 9,983,011  | 17,406,635       | 57.4%    | 9,933,084      | 16,930,235 58     | 8.7%     |              |