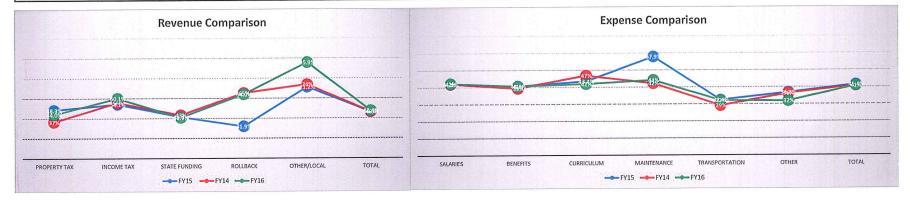

### Valley View Local Schools Fiscal Year 2015 Financial Breakdown

| REVENUE       | CL         | IRRENT - Fiscal | Year 2015 |           | Fiscal Year    | 2014 Compari | son      | Fiscal Year    | <sup>-</sup> 2013 Compari | 'son     |              |
|---------------|------------|-----------------|-----------|-----------|----------------|--------------|----------|----------------|---------------------------|----------|--------------|
|               | Projection | <u>Actual</u>   | <u>%</u>  | Remaining | <u>To-Date</u> | Total FY     | <u>%</u> | <u>To-Date</u> | Total FY                  | <u>%</u> | <u>Notes</u> |
| Property Tax  | 5,585,615  | 2,439,014       | 43.7%     | 3,146,601 | 1,941,066      | 4,909,546    | 39.5%    | 1,641,600      | 3,889,557                 | 42.2%    |              |
| Income Tax    | 3,092,424  | 2,428,097       | 78.5%     | 664,327   | 2,360,379      | 3,111,245    | 75.9%    | 1,772,951      | 3,109,713                 | 57.0%    |              |
| State Funding | 8,712,589  | 5,087,118       | 58.4%     | 3,625,472 | 4,865,746      | 8,389,379    | 58.0%    | 4,052,234      | 7,931,803                 | 51.1%    |              |
| Rollback      | 575,745    | 427,286         | 74.2%     | 148,459   | 323,625        | 486,835      | 66.5%    | 276,109        | 561,887                   | 49.1%    |              |
| Other/Local   | 649,350    | 533,523         | 82.2%     | 115,827   | 1,177,940      | 1,368,251    | 86.1%    | 369,830        | 564,775                   | 65.5%    |              |
| Advances      |            |                 |           |           | -0.00          | 37,371       | 0%       |                | 129,867                   |          |              |
| Total         | 18,615,723 | 10,915,038      | 58.6%     |           | 10,668,755     | 18,302,628   | 58%      | 8,112,724      | 16,187,601                | 50.5%    |              |

| EXPENSE        | CU         | JRRENT - Fiscal | Year 2015 |           | Fiscal Yea | r 2014 Compariso | on       | Fiscal Year    | r 2013 Comparison |          |              |
|----------------|------------|-----------------|-----------|-----------|------------|------------------|----------|----------------|-------------------|----------|--------------|
|                | Projection | <u>Actual</u>   | <u>%</u>  | Remaining | To-Date    | Total FY         | <u>%</u> | <u>To-Date</u> | Total FY          | <u>%</u> | <u>Notes</u> |
| Salaries       | 9,346,308  | 5,232,043       | 56.0%     | 4,114,265 | 5,422,241  | 9,264,991        | 58.5%    | 5,855,149      | 10,018,801 58     | 8.4%     |              |
| Benefits       | 4,192,645  | 2,299,995       | 54.9%     | 1,892,650 | 2,077,669  | 3,749,386        | 55.4%    | 2,202,062      | 3,870,300 56      | 5.9%     |              |
| Curriculum     | 1,859,740  | 1,119,342       | 60.2%     | 740,398   | 1,194,502  | 1,929,475        | 61.9%    | 938,018        | 1,468,855 63      | 3.9%     |              |
| Maintenance    | 672,900    | 380,155         | 56.5%     | 292,745   | 333,233    | 582,496          | 57.2%    | 395,840        | 604,159 65        | 5.5%     |              |
| Transportation | 1,131,658  | 534,547         | 47.2%     | 597,111   | 512,762    | 1,068,150        | 48.0%    | 171,809        | 310,537 55        | 5.3%     |              |
| Other          | 791,000    | 404,002         | 51.1%     | 386,998   | 442,604    | 779,648          | 56.8%    | 370,205        | 620,212 59        | 9.7%     |              |
| Advances       |            |                 |           |           |            | 32,490           | 0%       |                | 37,371            |          |              |
| Total          | 17,994,251 | 9,970,083       | 55.4%     | 8,024,168 | 9,983,011  | 17,406,635       | 57.4%    | 9,933,084      | 16,930,235 58     | 8.7%     |              |