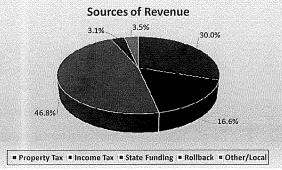

### Valley View Local Schools Fiscal Year 2015 Financial Breakdown

| REVENUE       | CL         | IRRENT - Fiscal | Year 2015 |           | Fiscal Year    | 2014 Compari | son      | Fiscal Year    | <sup>-</sup> 2013 Compari | 'son     |              |
|---------------|------------|-----------------|-----------|-----------|----------------|--------------|----------|----------------|---------------------------|----------|--------------|
|               | Projection | <u>Actual</u>   | <u>%</u>  | Remaining | <u>To-Date</u> | Total FY     | <u>%</u> | <u>To-Date</u> | Total FY                  | <u>%</u> | <u>Notes</u> |
| Property Tax  | 5,585,615  | 2,439,014       | 43.7%     | 3,146,601 | 1,941,066      | 4,909,546    | 39.5%    | 1,641,600      | 3,889,557                 | 42.2%    |              |
| Income Tax    | 3,092,424  | 2,428,097       | 78.5%     | 664,327   | 2,360,379      | 3,111,245    | 75.9%    | 1,772,951      | 3,109,713                 | 57.0%    |              |
| State Funding | 8,712,589  | 5,087,118       | 58.4%     | 3,625,472 | 4,865,746      | 8,389,379    | 58.0%    | 4,052,234      | 7,931,803                 | 51.1%    |              |
| Rollback      | 575,745    | 427,286         | 74.2%     | 148,459   | 323,625        | 486,835      | 66.5%    | 276,109        | 561,887                   | 49.1%    |              |
| Other/Local   | 649,350    | 533,523         | 82.2%     | 115,827   | 1,177,940      | 1,368,251    | 86.1%    | 369,830        | 564,775                   | 65.5%    |              |
| Advances      |            |                 |           |           | -0.00          | 37,371       | 0%       |                | 129,867                   |          |              |
| Total         | 18,615,723 | 10,915,038      | 58.6%     |           | 10,668,755     | 18,302,628   | 58%      | 8,112,724      | 16,187,601                | 50.5%    |              |