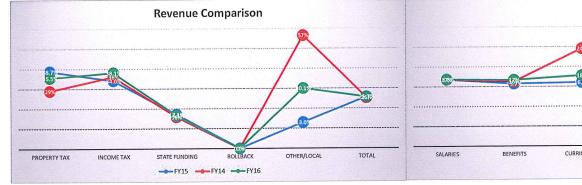

|                                        |                      |                            |                     |                      |                      |                        |                    |                      | Fiscal Year 20            | 15        |           |                       |           |         |           |                       |                       | 2016       | 2017       | 2018       |
|----------------------------------------|----------------------|----------------------------|---------------------|----------------------|----------------------|------------------------|--------------------|----------------------|---------------------------|-----------|-----------|-----------------------|-----------|---------|-----------|-----------------------|-----------------------|------------|------------|------------|
|                                        | July                 | August                     | September           | Quarter 1            | October              | November               | December           | Quartér 2            | January                   | February  | March     | Quarter 3             | April     | May     | June      | Quarter 4             | Fiscal End            | Fiscal End | Fiscal End | Fiscal End |
| Revenue                                |                      |                            |                     |                      |                      |                        |                    |                      |                           |           |           |                       |           |         |           |                       |                       |            |            |            |
| Plan                                   | 3,856,818            | 723,623                    | 1,184,610           | 5,765,052            | 1,486,338            | 1,219,401              | 753,312            | 9,224,102            | 1,449,623                 | 2,710,714 | 1,227,662 | 14,612,102            | 2,133,091 | 658,052 | 1,212,548 | 18,615,793            | 18,615,793            | 18,738,150 | 18,863,026 | 18,990,398 |
| Actual                                 | 4,104,699            | 773,019                    | 1,235,809           | 6,113,528            | 1,635,717            | 744,003                | 962,466            | 9,455,714            | 1,459,324                 | -         | - 1       | 14,853,415            | -         | -       | •         | 18,857,106            | 18,857,106            |            |            |            |
| Variance over/(under)<br>Previous Year | 247,881<br>3,249,296 | <i>49,396</i><br>1,395,718 | 51,199<br>1,207,772 | 348,476<br>5,852,786 | 149,380<br>1,443,714 | (475,398)<br>1,183,989 | 209,154<br>734,436 | 231,612<br>9,214,925 | <i>9,701</i><br>1,453,829 | 2,640,203 | 1,261,719 | 241,313<br>14,570,676 | 2,032,816 | 655.875 | 1,043,281 | 241,313<br>18,302,648 | 241,313<br>18,302,648 |            |            |            |
| Previous fear                          | 3,249,290            | 1,393,718                  | 1,207,772           | 3,632,780            | 1,445,714            | 1,105,505              | 734,430            | 9,214,923            | 1,433,629                 | 2,040,203 | 1,201,715 | 19,570,676            | 2,032,616 | 033,673 | 1,043,261 | 10,302,046            | 10,302,040            |            |            |            |
| Property Taxes                         |                      |                            |                     |                      |                      |                        |                    |                      |                           |           |           |                       |           |         |           | 113 Miles             |                       |            |            |            |
| Plan                                   | 2,045,000            | 2,000                      | 400,000             | 2,447,000            | -                    | -                      | -                  | 2,447,000            | 110,000                   | 1,950,000 | 510,000   | 5,017,000             | 290,000   | -       | 278,615   | 5,585,615             | 5,585,615             | 5,695,327  | 5,807,234  | 5,921,378  |
| Actual                                 | 2,179,797            | 2,291                      | 234,940             | 2,417,028            |                      |                        |                    | 2,417,028            | 21,986                    |           |           | 4,899,014             |           |         |           | 5,467,629             | 5,467,629             |            |            |            |
| Variance over/(under)                  | 134,797              | 291                        | (165,060)           | (29,972)             | -                    |                        | -                  | (29,972)             | (88,014)                  |           |           | (117,986)             |           |         |           | (117,986)             | (117,986)             |            |            |            |
| Previous Year                          | 1,416,794            | 1,706                      | 377,088             | 1,795,588            |                      |                        |                    | 1,795,588            | 108,107                   | 1,943,060 | 507,810   | 4,354,565             | 284,805   | 300     | 269,877   | 4,909,546             | 4,909,546             |            |            |            |
| State Funding                          |                      |                            |                     |                      |                      |                        |                    |                      |                           |           |           |                       |           |         |           |                       | -                     |            |            |            |
| Plan                                   | 690,000              | 695,000                    | 675,000             | 2,060,000            | 825,000              | 840,000                | 695,000            | 4,420,000            | 690,000                   | 700,000   | 680,000   | 6,490,000             | 980,000   | 620,000 | 622,589   | 8,712,589             | 8,712,589             | 8,712,589  | 8,712,589  | 8,712,589  |
| Actual                                 | 822,654              | 686,279                    | 747,477             | 2,256,409            | 698,049              | 696,484                | 698,496            | 4,349,439            | 740,230                   |           |           | 6,469,668             |           |         |           | 8,692,257             | 8,692,257             |            |            |            |
| Variance over/(under)                  | 132,654              | (8,721)                    | 72,477              | 196,409              | (126,951)            | (143,516)              | 3,496              | (70,561)             | 50,230                    |           |           | (20,332)              |           |         |           | (20,332)              | (20,332)              |            |            |            |
| Previous Year                          | 656,789              | 681,584                    | 657,053             | 1,995,425            | 807,653              | 825,383                | 651,285            | 4,279,746            | 658,507                   | 668,317   | 659,303   | 6,265,872             | 959,169   | 614,130 | 611,288   | 8,450,459             | 8,450,459             |            |            |            |
| Rollback                               |                      |                            |                     |                      |                      |                        |                    |                      |                           |           |           |                       |           |         |           |                       |                       |            |            |            |
| Plan                                   | -                    | -                          | - 8                 |                      | -                    | 330,700                |                    | 330,700              | -                         | -         | - 8       | 330,700               | -         | -       | 245,045   | 575,745               | 545,540               | 588,460    | 601,429    | 614,657    |
| . Actual                               |                      |                            | 270                 | 270                  | 182,426              | 6,635                  | 237,955            | 427,286              | •                         |           |           | 427,286               | -         |         |           | 672,331               | 672,331               |            |            |            |
| Variance over/(under)                  |                      |                            | 270                 |                      | 182,426              | (324,065)              | 237,955            | 96,586               | -                         |           |           | 96,586                | -         | -       | į         | 96,586                | 96,586                |            |            |            |
| Previous Year                          |                      |                            |                     |                      | 374                  | 323,251                | -                  | 323,625              |                           |           |           | 323,625               | -         | 270     | 156,379   | 480,275               | 480,275               |            |            |            |
| Income Tax                             |                      |                            |                     |                      |                      |                        |                    |                      |                           |           |           |                       |           |         |           |                       | -                     |            |            |            |
| Plan                                   | 1,100,000            | -                          | - 8                 | 1,100,000            | 609,000              | -                      | -                  | 1,709,000            | 628,000                   | -         | - 3       | 2,337,000             | 755,494   |         |           | 3,092,494             | 3,092,494             | 3,092,424  | 3,092,424  | 3,092,424  |
| Actual                                 | 1,098,127            |                            |                     | 1,098,127            | 649,329              | -                      | -                  | 1,747,456            | 680,641                   |           |           | 2,428,097             |           |         |           | 3,183,591             | 3,183,591             |            |            |            |
| Variance over/(under)                  | (1,873)              | -                          | -                   | (1,873)              | 40,329               | -                      | -                  | 38,456               | 52,641                    |           |           | 91,097                |           |         |           | 91,097                | 91,097                |            |            |            |
| Previous Year                          | 1,120,674            |                            |                     | 1,120,674            | 610,187              | -                      | -                  | 1,730,862            | 629,517                   |           |           | 2,360,379             | 750,887   |         |           | 3,111,265             | 3,111,265             |            |            |            |
| Local/Other                            |                      |                            |                     |                      |                      |                        |                    |                      |                           |           |           |                       |           |         |           |                       | _                     |            |            |            |
| Plan                                   | 21,818               | 26,623                     | 109,610             | 158,052              | 52,338               | 48,701                 | 58,312             | 317,402              | 21,623                    | 60,714    | 37,662    | 437,402               | 107,597   | 38,052  | 66,299    | 649,350               | 649,350               | 649,350    | 649,350    | 649,350    |
| Actual                                 | 4,121                | 84,450                     | 253,121             | 341,692              | 105,913              | 40,884                 | 26,015             | 514,504              | 16,468                    |           |           | 629,349               |           |         |           | 841,297               | 841,297               |            |            |            |
| Variance over/(under)                  | (17,697)             | 57,826                     | 143,511             | 183,641              | 53,575               | (7,817)                | (32,297)           | 197,102              | (5,156)                   |           |           | 191,947               |           |         |           | 191,947               | 191,947               |            |            |            |
| Previous Year                          | 55,040               | 712,429                    | 173,630             | 941,099              | 25,501               | 35,355                 | 83,151             | 1,085,105            | 57,699                    | 28,826    | 94,606    | 1,266,236             | 37,955    | 41,174  | 5,738     | 1,351,103             | 1,351,103             |            |            |            |

| See |                           |                          |                     |                      |                          |                      |                     | -                    | Fiscal Year 201           | 15                     |           |                          |           |         |           |                          |                          | 2016       | 2017       | 2018        |
|-----------------------------------------|---------------------------|--------------------------|---------------------|----------------------|--------------------------|----------------------|---------------------|----------------------|---------------------------|------------------------|-----------|--------------------------|-----------|---------|-----------|--------------------------|--------------------------|------------|------------|-------------|
|                                         | July                      | August                   | September           | Quarter 1            | October                  | November             | December            | Quarter 2            | January                   | February               | March     | Quarter 3                | April     | May     | June      | Quarter 4                | Fiscal End               | Fiscal End | Fiscal End | Fiscal End  |
| Revenue                                 |                           |                          |                     |                      |                          |                      |                     |                      |                           |                        |           |                          |           |         |           |                          |                          |            |            |             |
| Plan                                    | 3,856,818                 | 723,623                  | 1,184,610           | 5,765,052            | 1,486,338                | 1,219,401            | 753,312             | 9,224,102            | 1,449,623                 | 2,710,714              | 1,227,662 | 14,612,102               | 2,133,091 | 658,052 | 1,212,548 | 18,615,793<br>18,750,843 | 18,615,793<br>18,750,843 | 18,738,150 | 18,863,026 | 18,990,398  |
| Actual<br>Variance over/(under)         | 4,104,699<br>247,881      | 773,019<br><i>49,396</i> | 1,235,809<br>51,199 | 6,113,528<br>348,476 | 1,938,446<br>452,109     | 744,003<br>(475,398) | 659,737<br>(93,575) | 9,455,714<br>231,612 | 1,459,324<br><i>9,701</i> | 2,604,451<br>(106,263) | •         | 14,747,152<br>135,050    | -         | -       | - 4       | 18,750,843               | 135,050                  |            |            |             |
| Previous Year                           | 3,249,296                 | 1,395,718                | 1,207,772           | 5,852,786            | 1,443,714                | 1,183,989            | 734,436             | 9,214,925            | 1,453,829                 | 2,640,203              | 1,261,719 | 14,570,676               | 2,032,816 | 655,875 | 1,043,281 | 18,302,648               | 18,302,648               |            |            |             |
| Property Taxes                          |                           |                          |                     |                      |                          |                      |                     |                      |                           |                        |           |                          |           |         |           |                          |                          |            |            |             |
| Plan                                    | 2,045,000                 | 2,000                    | 400,000             | 2,447,000            |                          | -                    | - [                 | 2,447,000            | 110,000                   | 1,950,000              | 510,000   | 5,017,000                | 290,000   | -       | 278,615   | 5,585,615                | 5,585,615                | 5,695,327  | 5,807,234  | 5,921,378   |
| Actual                                  | 2,179,797                 | 2,291                    | 234,940             | 2,417,028            | 302,729                  |                      | -302729.11          | 2,417,028            | 21,986                    | 1,867,864              |           | 4,816,878                |           |         |           | 5,385,493                | 5,385,493                |            |            |             |
| Variance over/(under)                   | 134,797                   | 291                      | (165,060)           | (29,972)             | 302,729                  |                      | (302,729)           | (29,972)             | (88,014)                  | (82,136)               |           | (200,122)                |           | -       |           | (200,122)                | (200,122)                |            |            | Salar Salar |
| Previous Year                           | 1,416,794                 | 1,706                    | 377,088             | 1,795,588            |                          |                      |                     | 1,795,588            | 108,107                   | 1,943,060              | 507,810   | 4,354,565                | 284,805   | 300     | 269,877   | 4,909,546                | 4,909,546                |            |            |             |
| State Funding                           |                           |                          |                     |                      |                          |                      |                     |                      |                           |                        |           |                          |           |         |           |                          |                          |            |            |             |
| Plan                                    | 690,000                   | 695,000                  | 675,000             | 2,060,000            | 825,000                  | 840,000              | 695,000             | 4,420,000            | 690,000                   | 700,000                | 680,000   | 6,490,000                | 980,000   | 620,000 | 622,589   | 8,712,589                | 8,712,589                | 8,712,589  | 8,712,589  | 8,712,589   |
| Actual                                  | 822,654                   | 686,279                  | 747,477             | 2,256,409            | 698,049                  | 696,484              | 698,496             | 4,349,439            | 740,230                   | 718,218                |           | 6,487,887                |           |         |           | 8,710,476                | 8,710,476                |            |            |             |
| Variance over/(under)                   | 132,654                   | (8,721)                  | 72,477              | 196,409              | (126,951)                | (143,516)            | 3,496               | (70,561)             | 50,230                    | 18,218                 | ceo 200   | (2,113)                  | 050.450   | 544400  | 544.000   | (2,113)                  | (2,113)                  |            |            |             |
| Previous Year                           | 656,789                   | 681,584                  | 657,053             | 1,995,425            | 807,653                  | 825,383              | 651,285             | 4,279,746            | 658,507                   | 668,317                | 659,303   | 6,265,872                | 959,169   | 614,130 | 611,288   | 8,450,459                | 8,450,459                |            |            |             |
| Rollback                                |                           |                          |                     |                      |                          |                      |                     |                      |                           |                        |           |                          |           |         |           |                          | į.                       |            |            |             |
| Plan                                    | -                         | -                        | -                   |                      | -                        | 330,700              | -                   | 330,700              | -                         | -                      | -         | 330,700                  | -         | -       | 245,045   | 575,745                  | 545,540                  | 588,460    | 601,429    | 614,657     |
| Actual                                  |                           |                          | 270                 | 270                  | 182,426                  | 6,635                | 237,955             | 427,286              | -                         | •                      |           | 427,286                  | -         |         |           | 672,331                  | 672,331                  |            |            |             |
| Variance over/(under)<br>Previous Year  |                           |                          | 270                 |                      | <i>182,426</i><br>374    | (324,065)<br>323,251 | 237,955<br>-        | 96,586<br>323,625    | -                         |                        |           | <i>96,586</i><br>323,625 |           | 270     | 156,379   | <i>96,586</i><br>480,275 | 96,586<br>480,275        |            |            |             |
|                                         |                           |                          |                     |                      |                          |                      |                     |                      |                           |                        |           |                          |           |         |           |                          |                          |            |            |             |
| Income Tax                              |                           |                          |                     |                      |                          |                      |                     |                      |                           |                        |           |                          |           |         |           |                          | -                        |            |            |             |
| Plan                                    | 1,100,000                 | -                        | -                   | 1,100,000            | 609,000                  | -                    | -                   | 1,709,000            | 628,000                   | -                      | - 9       | 2,337,000                | 755,494   |         |           | 3,092,494                | 3,092,494                | 3,092,424  | 3,092,424  | 3,092,424   |
| Actual                                  | 1,098,127                 |                          |                     | 1,098,127            | 649,329                  | -                    | -                   | 1,747,456            | 680,641                   | -                      |           | 2,428,097                |           |         |           | 3,183,591                | 3,183,591                |            |            |             |
| Variance over/(under)                   | (1,873)                   | -                        | •                   | (1,873)              | <i>40,329</i><br>610,187 | -                    | -                   | 38,456<br>1,730,862  | <i>52,641</i><br>629,517  | -                      |           | 91,097<br>2,360,379      | 750,887   |         |           | 91,097<br>3,111,265      | 91,097<br>3,111,265      |            |            |             |
| Previous Year                           | 1,120,674                 |                          |                     | 1,120,674            | 610,187                  | -                    | -                   | 1,730,862            | 629,517                   | -                      |           | 2,300,379                | 750,667   |         |           | 3,111,203                | 5,111,203                |            |            |             |
| Local/Other                             |                           |                          |                     |                      |                          |                      |                     |                      |                           |                        |           |                          |           |         |           |                          | -                        |            |            |             |
| Plan                                    | 21,818                    | 26,623                   | 109,610             | 158,052              | 52,338                   | 48,701               | 58,312              | 317,402              | 21,623                    | 60,714                 | 37,662    | 437,402                  | 107,597   | 38,052  | 66,299    | 649,350                  | 649,350                  | 649,350    | 649,350    | 649,350     |
| Actual                                  | 4,121                     | 84,450                   | 253,121             | 341,692              | 105,913                  | 40,884               | 26,015              | 514,504              | 16,468                    | 18,369                 |           | 587,003                  |           |         |           | 798,951                  | 798,951<br>149,601       |            |            |             |
| Variance over/(under)<br>Previous Year  | <i>(17,697)</i><br>55,040 | <i>57,826</i><br>712,429 | 143,511<br>173,630  | 183,641<br>941.099   | 53,575<br>25,501         | (7,817)<br>35,355    | (32,297)<br>83,151  | 197,102<br>1,085,105 | (5,156)<br>57,699         | (42,345)<br>28,826     | 94.606    | 149,601<br>1,266,236     | 37,955    | 41,174  | 5,738     | 149,601<br>1,351,103     | 1,351,103                |            |            |             |
| Previous Year                           | 22,040                    | 112,429                  | 1/3,030             | 341,U39 (            | 23,301                   | ودوردو               | 63,131              | 1,000,100            | 37,033                    | 20,020                 | 24,000    |                          | 31,333    | 41,1/4  | 3,730 🕾   | 1,331,103                | 2,232,203                |            |            |             |