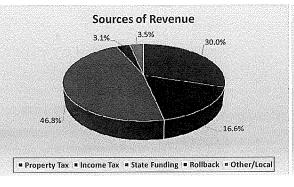

### Valley View Local Schools Fiscal Year 2015 Financial Breakdown

| REVENUE       | CL         | IRRENT - Fiscal | Year 2015 |           | Fiscal Year    | 2014 Compari | son      | Fiscal Year    | <sup>-</sup> 2013 Compari | 'son     |              |
|---------------|------------|-----------------|-----------|-----------|----------------|--------------|----------|----------------|---------------------------|----------|--------------|
|               | Projection | <u>Actual</u>   | <u>%</u>  | Remaining | <u>To-Date</u> | Total FY     | <u>%</u> | <u>To-Date</u> | Total FY                  | <u>%</u> | <u>Notes</u> |
| Property Tax  | 5,585,615  | 2,439,014       | 43.7%     | 3,146,601 | 1,941,066      | 4,909,546    | 39.5%    | 1,641,600      | 3,889,557                 | 42.2%    |              |
| Income Tax    | 3,092,424  | 2,428,097       | 78.5%     | 664,327   | 2,360,379      | 3,111,245    | 75.9%    | 1,772,951      | 3,109,713                 | 57.0%    |              |
| State Funding | 8,712,589  | 5,087,118       | 58.4%     | 3,625,472 | 4,865,746      | 8,389,379    | 58.0%    | 4,052,234      | 7,931,803                 | 51.1%    |              |
| Rollback      | 575,745    | 427,286         | 74.2%     | 148,459   | 323,625        | 486,835      | 66.5%    | 276,109        | 561,887                   | 49.1%    |              |
| Other/Local   | 649,350    | 533,523         | 82.2%     | 115,827   | 1,177,940      | 1,368,251    | 86.1%    | 369,830        | 564,775                   | 65.5%    |              |
| Advances      |            |                 |           |           | -0.00          | 37,371       | 0%       |                | 129,867                   |          |              |
| Total         | 18,615,723 | 10,915,038      | 58.6%     |           | 10,668,755     | 18,302,628   | 58%      | 8,112,724      | 16,187,601                | 50.5%    |              |