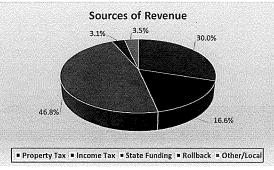

### Valley View Local Schools Fiscal Year 2015 Financial Breakdown

| REVENUE       | CL         | IRRENT - Fiscal | Year 2015 |           | Fiscal Year    | 2014 Compari | son      | Fiscal Year    | <sup>-</sup> 2013 Compari | 'son     |              |
|---------------|------------|-----------------|-----------|-----------|----------------|--------------|----------|----------------|---------------------------|----------|--------------|
|               | Projection | <u>Actual</u>   | <u>%</u>  | Remaining | <u>To-Date</u> | Total FY     | <u>%</u> | <u>To-Date</u> | Total FY                  | <u>%</u> | <u>Notes</u> |
| Property Tax  | 5,585,615  | 2,439,014       | 43.7%     | 3,146,601 | 1,941,066      | 4,909,546    | 39.5%    | 1,641,600      | 3,889,557                 | 42.2%    |              |
| Income Tax    | 3,092,424  | 2,428,097       | 78.5%     | 664,327   | 2,360,379      | 3,111,245    | 75.9%    | 1,772,951      | 3,109,713                 | 57.0%    |              |
| State Funding | 8,712,589  | 5,087,118       | 58.4%     | 3,625,472 | 4,865,746      | 8,389,379    | 58.0%    | 4,052,234      | 7,931,803                 | 51.1%    |              |
| Rollback      | 575,745    | 427,286         | 74.2%     | 148,459   | 323,625        | 486,835      | 66.5%    | 276,109        | 561,887                   | 49.1%    |              |
| Other/Local   | 649,350    | 533,523         | 82.2%     | 115,827   | 1,177,940      | 1,368,251    | 86.1%    | 369,830        | 564,775                   | 65.5%    |              |
| Advances      |            |                 |           |           | -0.00          | 37,371       | 0%       |                | 129,867                   |          |              |
| Total         | 18,615,723 | 10,915,038      | 58.6%     |           | 10,668,755     | 18,302,628   | 58%      | 8,112,724      | 16,187,601                | 50.5%    |              |