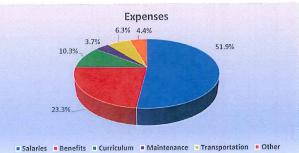

| EXPENSE        | CU         | JRRENT - Fiscal | Year 2015 |           | Fiscal Yea | r 2014 Compariso | on       | Fiscal Year    | r 2013 Comparison |          |              |
|----------------|------------|-----------------|-----------|-----------|------------|------------------|----------|----------------|-------------------|----------|--------------|
|                | Projection | <u>Actual</u>   | <u>%</u>  | Remaining | To-Date    | Total FY         | <u>%</u> | <u>To-Date</u> | Total FY          | <u>%</u> | <u>Notes</u> |
| Salaries       | 9,346,308  | 5,232,043       | 56.0%     | 4,114,265 | 5,422,241  | 9,264,991        | 58.5%    | 5,855,149      | 10,018,801 58     | 8.4%     |              |
| Benefits       | 4,192,645  | 2,299,995       | 54.9%     | 1,892,650 | 2,077,669  | 3,749,386        | 55.4%    | 2,202,062      | 3,870,300 56      | 5.9%     |              |
| Curriculum     | 1,859,740  | 1,119,342       | 60.2%     | 740,398   | 1,194,502  | 1,929,475        | 61.9%    | 938,018        | 1,468,855 63      | 3.9%     |              |
| Maintenance    | 672,900    | 380,155         | 56.5%     | 292,745   | 333,233    | 582,496          | 57.2%    | 395,840        | 604,159 65        | 5.5%     |              |
| Transportation | 1,131,658  | 534,547         | 47.2%     | 597,111   | 512,762    | 1,068,150        | 48.0%    | 171,809        | 310,537 55        | 5.3%     |              |
| Other          | 791,000    | 404,002         | 51.1%     | 386,998   | 442,604    | 779,648          | 56.8%    | 370,205        | 620,212 59        | 9.7%     |              |
| Advances       |            |                 |           |           |            | 32,490           | 0%       |                | 37,371            |          |              |
| Total          | 17,994,251 | 9,970,083       | 55.4%     | 8,024,168 | 9,983,011  | 17,406,635       | 57.4%    | 9,933,084      | 16,930,235 58     | 8.7%     |              |